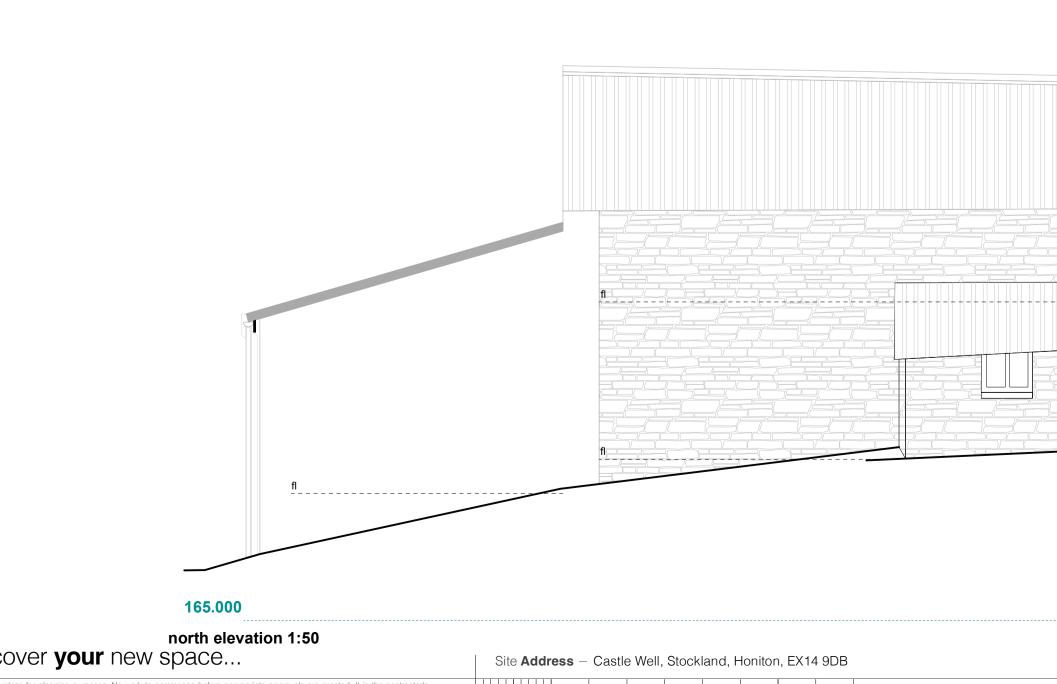

## 165.000

165.000

south elevation 1:50

| 165.000                                                                                                                                                                                                                                                                                                                                                                                                                          |                                                          |                                          | 165.000            |                        |                                         |
|----------------------------------------------------------------------------------------------------------------------------------------------------------------------------------------------------------------------------------------------------------------------------------------------------------------------------------------------------------------------------------------------------------------------------------|----------------------------------------------------------|------------------------------------------|--------------------|------------------------|-----------------------------------------|
| north elevation 1:50                                                                                                                                                                                                                                                                                                                                                                                                             |                                                          |                                          |                    | west elevation 1:50    |                                         |
| ILI Discover <b>your</b> new space                                                                                                                                                                                                                                                                                                                                                                                               | Site Address - Castle Well, Stockland, Honiton, EX14 9DB | Drawing <b>Title</b> – Existing Drawings | Designer Name – JC | Revision Letter – None | Drawing Date – Dec 2022 Paper Size – A1 |
| Do not scale off drawings unless for planning purposes. No work to commence before appropriate approvals are granted. It is the contractor's responsibility to ensure possession of approved drawings. All sizes are to be checked confirmed on site prior to commencement of works/ordering of materials. This drawing is the copyright of New Space Architecture Limited and must not be used or reproduced without permission | 1:50 1 2 3 4 5                                           | 1:100 1 2 3 4 5 6 7 8 9 10               | 1:200 5 1          | 10 15                  | 20 25 30                                |