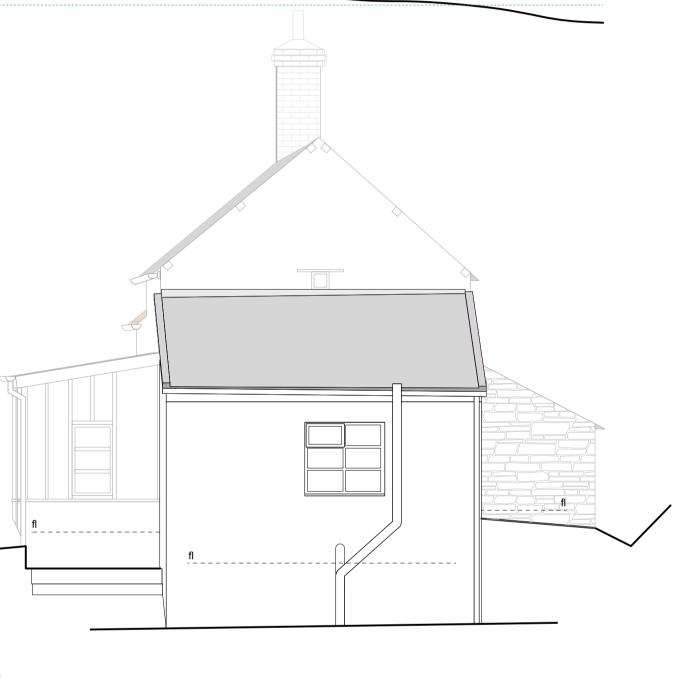

## 165.000

165.000

south elevation 1:50

| 165.000                                                                                                                                                                                                                                                                                                                                                                                                                          |                                                          |                                          | 165.000            |                        |                                         |
|----------------------------------------------------------------------------------------------------------------------------------------------------------------------------------------------------------------------------------------------------------------------------------------------------------------------------------------------------------------------------------------------------------------------------------|----------------------------------------------------------|------------------------------------------|--------------------|------------------------|-----------------------------------------|
| north elevation 1:50                                                                                                                                                                                                                                                                                                                                                                                                             |                                                          |                                          |                    | west elevation 1:50    |                                         |
| ILI Discover <b>your</b> new space                                                                                                                                                                                                                                                                                                                                                                                               | Site Address - Castle Well, Stockland, Honiton, EX14 9DB | Drawing <b>Title</b> – Existing Drawings | Designer Name – JC | Revision Letter – None | Drawing Date – Dec 2022 Paper Size – A1 |
| Do not scale off drawings unless for planning purposes. No work to commence before appropriate approvals are granted. It is the contractor's responsibility to ensure possession of approved drawings. All sizes are to be checked confirmed on site prior to commencement of works/ordering of materials. This drawing is the copyright of New Space Architecture Limited and must not be used or reproduced without permission | 1:50 1 2 3 4 5                                           | 1:100 1 2 3 4 5 6 7 8 9 10               | 1:200 5 1          | 10 15                  | 20 25 30                                |