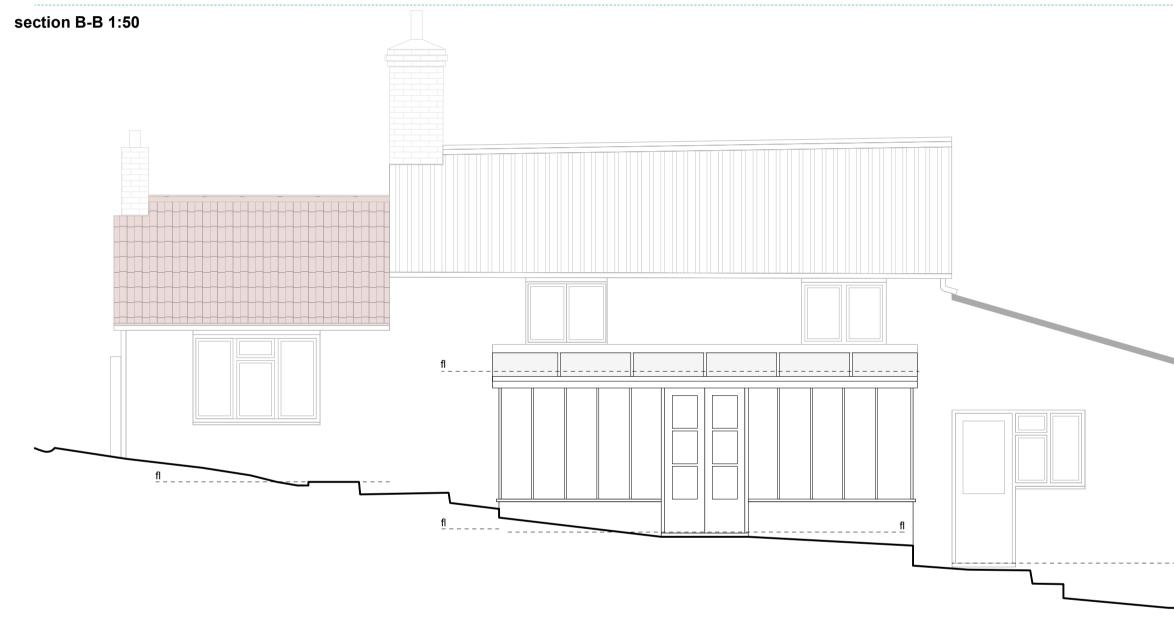

## 165.000

165.000

south elevation 1:50

| 165.000                                                                                                                                                                                                                                                                                                                                                                                                                          |                                                          |                                          | 165.000            |                        |                                         |
|----------------------------------------------------------------------------------------------------------------------------------------------------------------------------------------------------------------------------------------------------------------------------------------------------------------------------------------------------------------------------------------------------------------------------------|----------------------------------------------------------|------------------------------------------|--------------------|------------------------|-----------------------------------------|
| north elevation 1:50                                                                                                                                                                                                                                                                                                                                                                                                             |                                                          |                                          |                    | west elevation 1:50    |                                         |
| ILI Discover <b>your</b> new space                                                                                                                                                                                                                                                                                                                                                                                               | Site Address - Castle Well, Stockland, Honiton, EX14 9DB | Drawing <b>Title</b> – Existing Drawings | Designer Name – JC | Revision Letter – None | Drawing Date – Dec 2022 Paper Size – A1 |
| Do not scale off drawings unless for planning purposes. No work to commence before appropriate approvals are granted. It is the contractor's responsibility to ensure possession of approved drawings. All sizes are to be checked confirmed on site prior to commencement of works/ordering of materials. This drawing is the copyright of New Space Architecture Limited and must not be used or reproduced without permission | 1:50 1 2 3 4 5                                           | 1:100 1 2 3 4 5 6 7 8 9 10               | 1:200 5 1          | 10 15                  | 20 25 30                                |