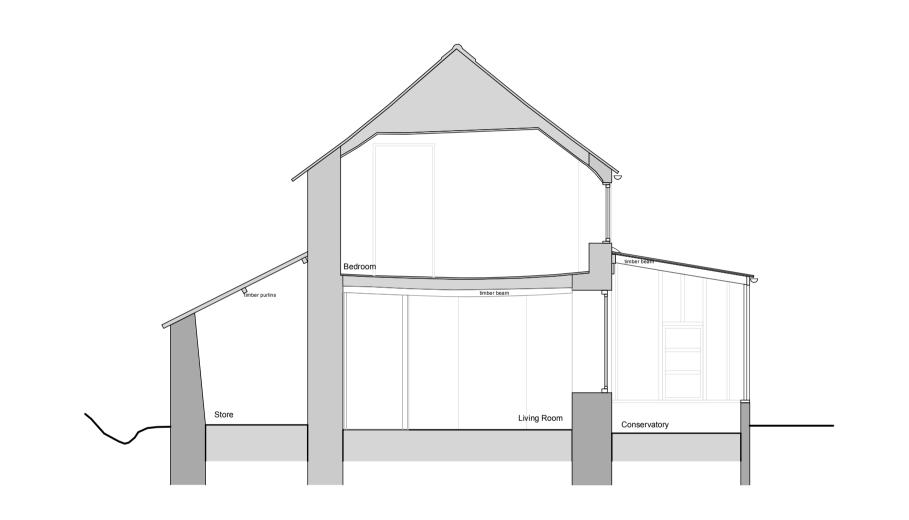

te Address - Castle Well, Stockland, Honiton, EX14 9DB | Drawing <b>Title</b> – Existing Drawings | Designer Name – JC | Revision Letter – None | Drawing Date – Dec 2022 Paper Size – A1 |
| Do not scale off drawings unless for planning purposes. No work to commence before appropriate approvals are granted. It is the contractor's responsibility to ensure possession of approved drawings. All sizes are to be checked confirmed on site prior to commencement of works/ordering of materials. This drawing is the copyright of New Space Architecture Limited and must not be used or reproduced without permission | 1:50 1 2 3 4 5                                           | 1:100 1 2 3 4 5 6 7 8 9 10               | 1:200 5 1          | 10 15                  | 20 25 30                                |









\_\_\_\_\_fi

Drawing Number 22.138.GASKIN.02SV

Client **Name** Mr & Mrs Gaskin



01392 949025 - www.newspacearchitecture.com - info@newspacearchitecture.com - The Dairy Barn, Westpoint, Clyst St Mary, EX5 1DJ - @newspacearchitecture\_uk