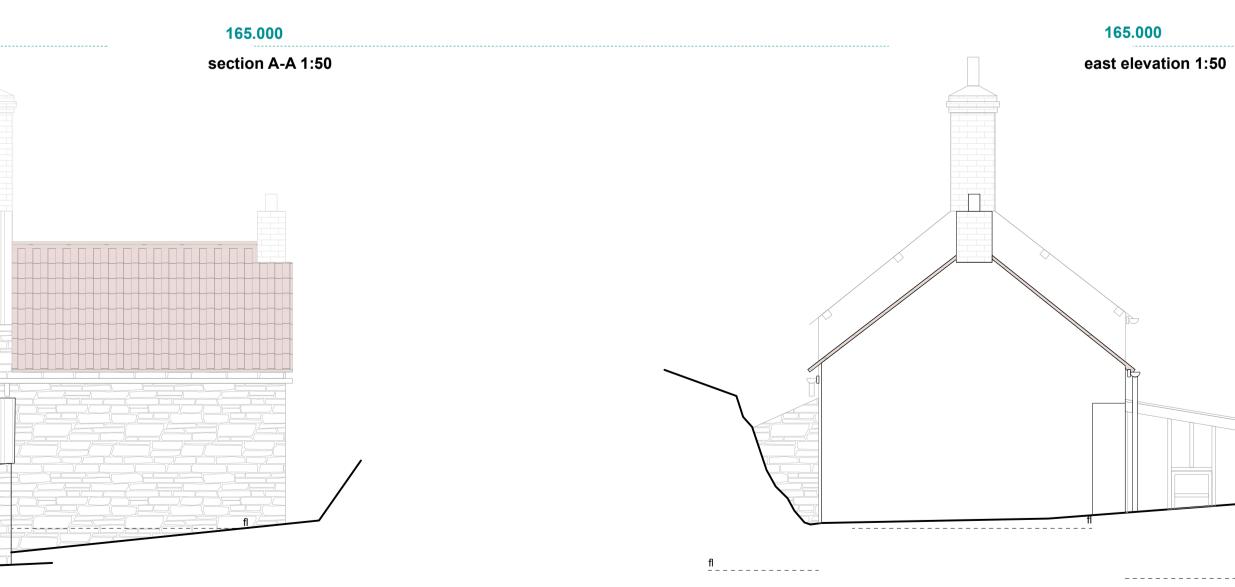

## 165.000

165.000

south elevation 1:50

| 165.000                                                                                                                                                                                                                                                                                                                                                                                                                          |                                                          |                                          | 165.000            |                        |                                         |
|----------------------------------------------------------------------------------------------------------------------------------------------------------------------------------------------------------------------------------------------------------------------------------------------------------------------------------------------------------------------------------------------------------------------------------|----------------------------------------------------------|------------------------------------------|--------------------|------------------------|-----------------------------------------|
| north elevation 1:50                                                                                                                                                                                                                                                                                                                                                                                                             |                                                          |                                          |                    | west elevation 1:50    |                                         |
| ILI Discover <b>your</b> new space                                                                                                                                                                                                                                                                                                                                                                                               | Site Address - Castle Well, Stockland, Honiton, EX14 9DB | Drawing <b>Title</b> – Existing Drawings | Designer Name – JC | Revision Letter – None | Drawing Date – Dec 2022 Paper Size – A1 |
| Do not scale off drawings unless for planning purposes. No work to commence before appropriate approvals are granted. It is the contractor's responsibility to ensure possession of approved drawings. All sizes are to be checked confirmed on site prior to commencement of works/ordering of materials. This drawing is the copyright of New Space Architecture Limited and must not be used or reproduced without permission | 1:50 1 2 3 4 5                                           | 1:100 1 2 3 4 5 6 7 8 9 10               | 1:200 5 1          | 10 15                  | 20 25 30                                |