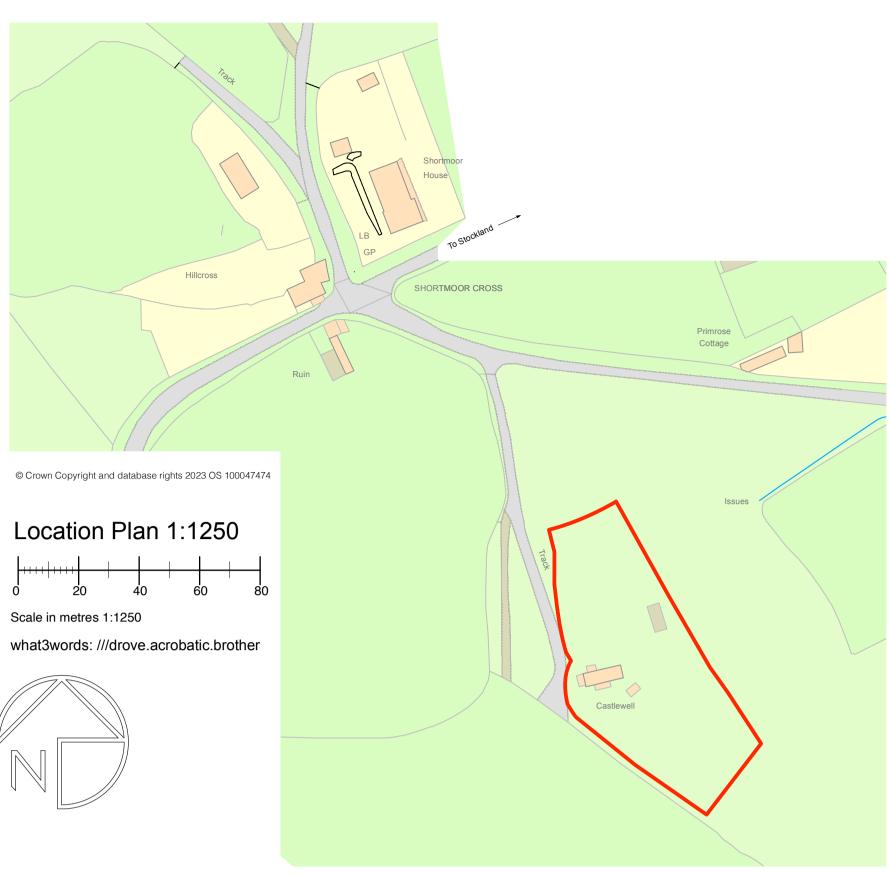

----------------------------------------------------------------------------------------------------------------------------------------------------------------------------------------------------------------------------------------------------------------------------------------------------------------------|------|---|---|---|---|---|--|
|                                                                                                                                                                                                                                                                                                                                                                                                                                        | 1:50 | 1 | 2 | 3 | 4 | 5 |  |







Ground Floor Plan 1:50 Proposed floor area: 62msq

| Drawing Title – Proposed Floor Plans | Designer Name – GL | Revision Letter – B | Drawing Date – Mar 2023 | Paper <b>Size</b> – A1 |
|--------------------------------------|--------------------|---------------------|-------------------------|------------------------|
| 1:100 1 2 3 4 5 6 7 8 9 10 1         | 1:200 5            | 10 15 2             | 0 25 3                  | 0                      |

Drawing Number 22.138.GASKIN.09PP Client **Name** Mr & Mrs Gaskin