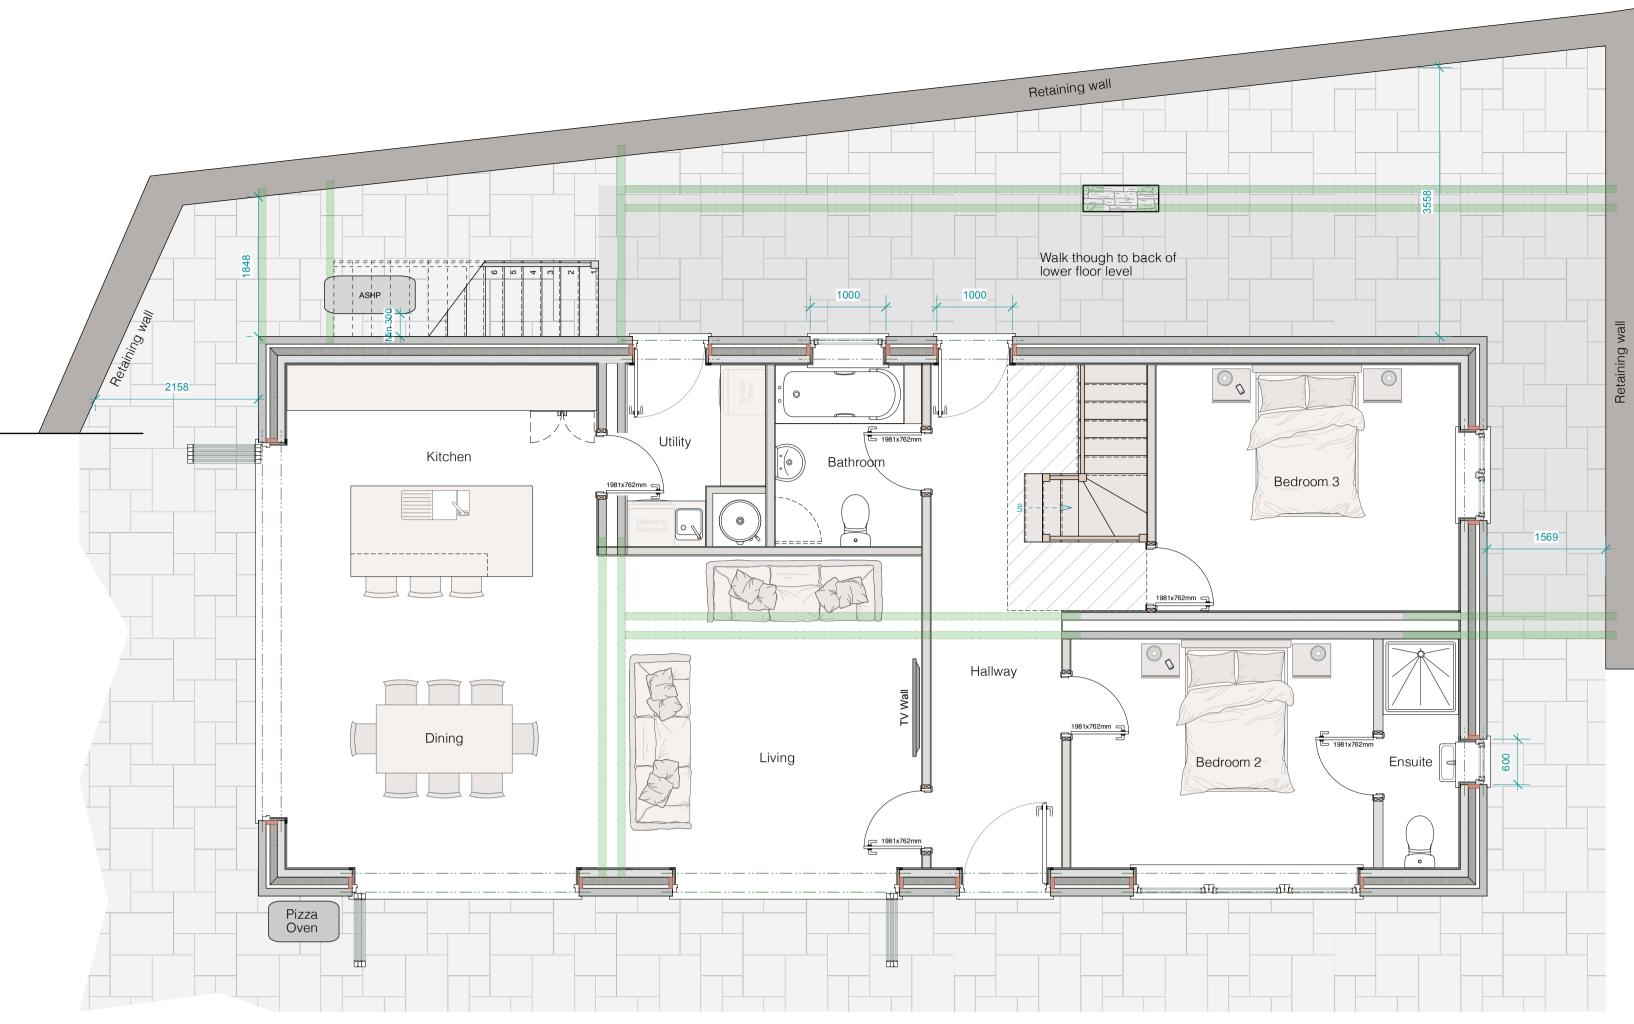

Lower Ground Floor Plan 1:50 Proposed floor area: 103msq

| Discover <b>your</b> new space |
|--------------------------------|
|--------------------------------|

Site Address – Castle Well, Stockland, Honiton, EX14 9DB 