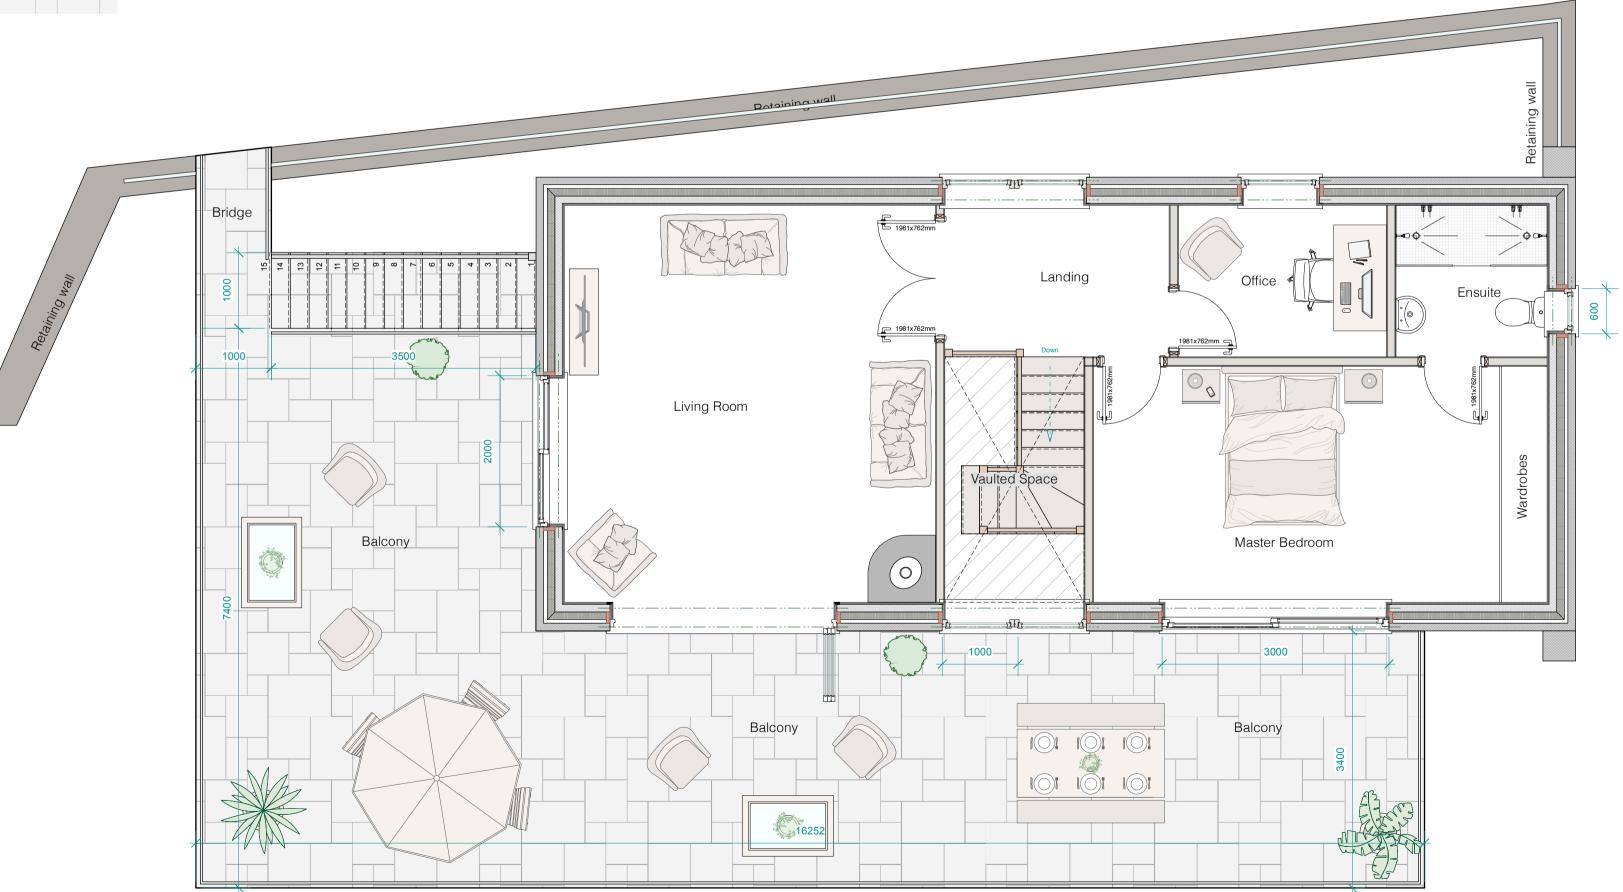

Ground Floor Plan 1:50 Proposed floor area: 62msq

| Drawing Title – Proposed Floor Plans | Designer Name – GL | Revision Letter – B | Drawing Date – Mar 2023 | Paper <b>Size</b> – A1 |
|--------------------------------------|--------------------|---------------------|-------------------------|------------------------|
| 1:100 1 2 3 4 5 6 7 8 9 10 1         | 1:200 5            | 10 15 2             | 0 25 3                  | 0                      |