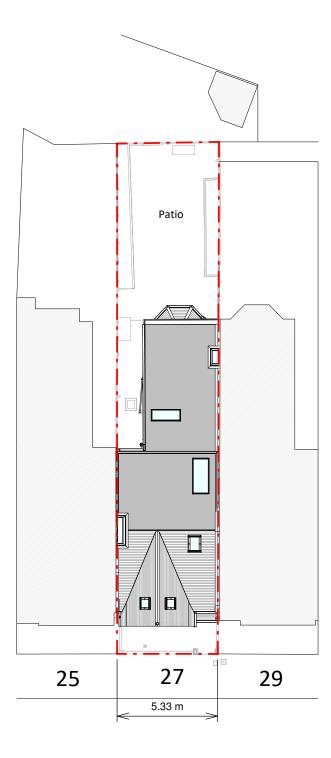

Beechdale Road

Existing Block Plan

Beechdale Road

Proposed Block Plan

Copyright in the design and this drawing is the property of RESI. Reproduction in whole or in part is forbidden without written sanction of RESI. This drawing must be read in conjunction with all other relevant documentation and drawings.

## NOTES

Neighbouring context — — — Boundary line

Job Titl

Proposed loft main dormer, internal alterations, floor plan redesign and all associated works at 27 Beechdale Road, London

Drawing Status

Planning Drawings

C

James Wardle

Block Plans

| Scale             | Drawn         |
|-------------------|---------------|
| 1:200 @ A3        | AR            |
| Oct 2023          | Checked<br>JC |
| Drawing No.       | REV           |
| B189145-02 - 3000 | A             |