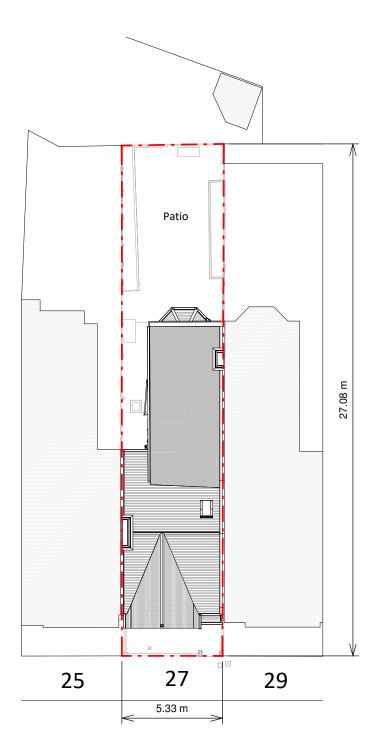

Beechdale Road

Existing Block Plan

Beechdale Road

Proposed Block Plan

Copyright in the design and this drawing is the property of RESI. Reproduction in whole or in part is forbidden without written sanction of RESI. This drawing must be read in conjunction with all other relevant documentation and drawings.

## NOTES

Neighbouring context — — — Boundary line

Job Titl

Proposed loft main dormer, internal alterations, floor plan redesign and all associated works at 27 Beechdale Road, London

Drawing Status

Planning Drawings

C

James Wardle

Block Plans

| Scale             | Drawn         |
|-------------------|---------------|
| 1:200 @ A3        | AR            |
| Oct 2023          | Checked<br>JC |
| Drawing No.       | REV           |
| B189145-02 - 3000 | A             |