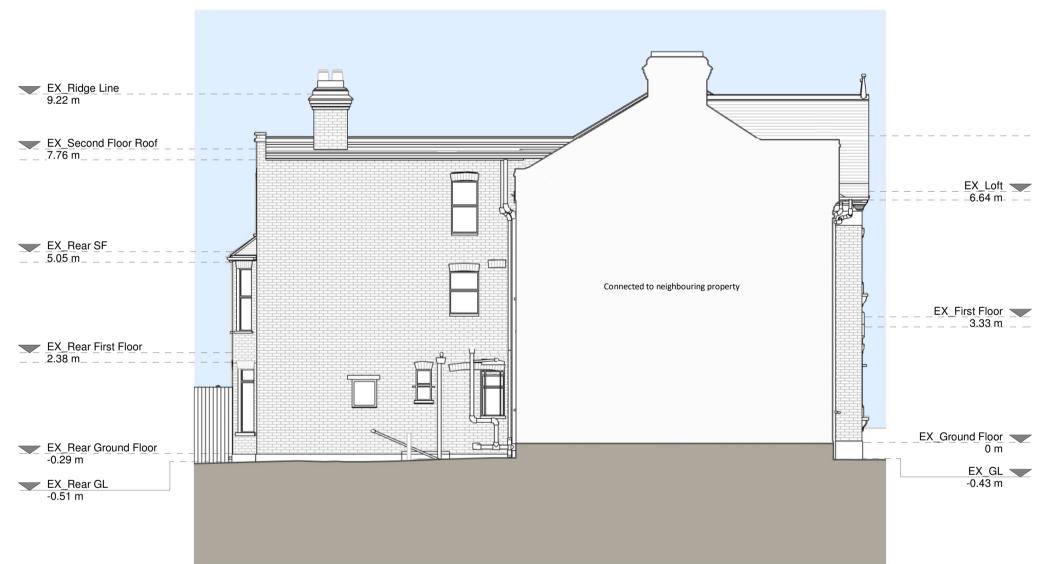

Ground Floor Plan

First Floor Plan

Left Side Elevation

Loft Plan

\_\_\_\_ EX\_Rear SF\_ Connected to neighbouring property EX\_Rear First Floor\_ EX\_Rear Ground Floor -0.29 m EX\_Rear GL -0.51 m

Existing Materials: Brickwork / Walls - Red painted brickwork Pitched roof - Slate tiles Flat roof - Felt Windows - White uPVC framed windows Doors - Black uPVC front door, White uPVC glazed rear door RWP's / Gutter's / Fascia's - Black uPVC downpipes, gutters and white uPVC fascia KEY Existing walls --- Boundary line Existing furniture – – – Level line - - 1.5m head height — — 1.8m head height Rev Notes Date Planning Issue 05/10/2023 Job Title Proposed loft main dormer, internal alterations, floor plan redesign and all associated works at 27 Beechdale Road, London Drawing Status Planning Drawings Client James Wardle Drawing Title Existing Drawings Drawn AR Checked JC 1:100@A1 Date Oct 2023 Drawing No. B189145-02 - 1100 Rev A