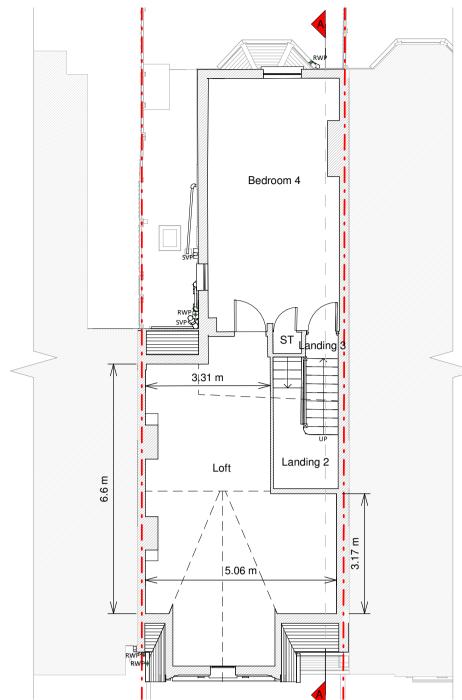

1 0 1 2 3 4 5 SCALE 1:100 m

Loft Plan

Left Side Elevation

**Rear Elevation** 

Roof Plan

Copyright in the design and this drawing i of RESI. Reproduction in whole or in part i without written sanction of RESI. This dra read in conjunction with all other relevant documentation and drawings. RESI accepts no liability for any expense, loss or damage of whatsoever nature and however arising from any variation which has not been referred to them and their approval obtained. Print out to actual scale. Do not scale, except unless for Planning purposes. All dimensions to be cross-checked on-site prior to manufacture and construction. Any discrepancies to be reported to RESI immediately. Volume Calculations: Main Dormer (A x B / 2) x C = (2.37 x 4.04 / 2) X 5.18 = 24.80 m<sup>3</sup>