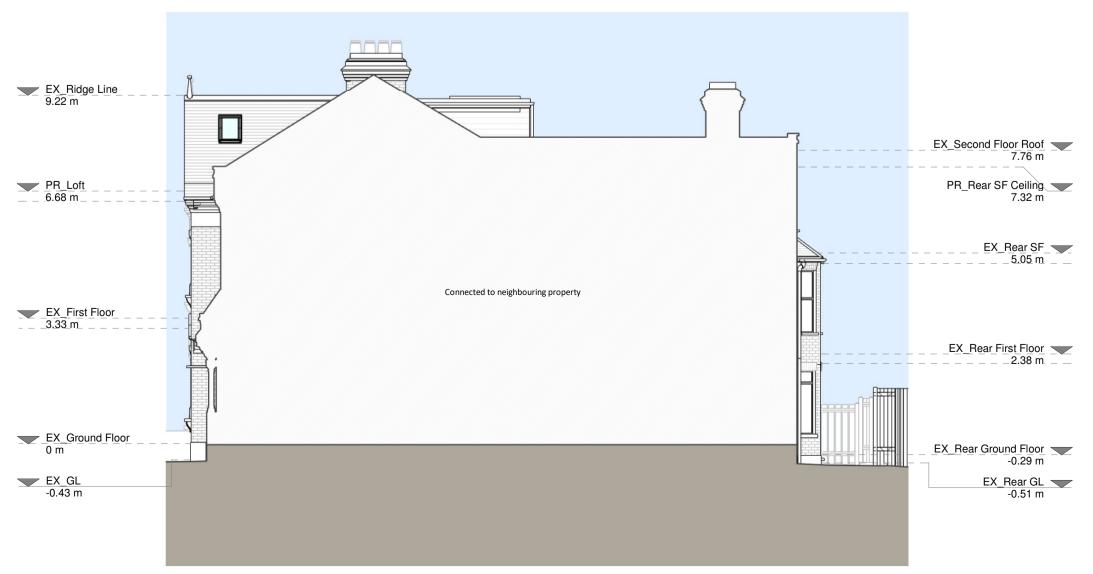

Ground Floor Plan

First Floor Plan

Left Side Elevation

Loft Plan

\_\_\_\_ EX\_Rear SF\_ Connected to neighbouring property EX\_Rear First Floor\_ EX\_Rear Ground Floor -0.29 m EX\_Rear GL -0.51 m

Existing Materials: Brickwork / Walls - Red painted brickwork Pitched roof - Slate tiles Flat roof - Felt Windows - White uPVC framed windows Doors - Black uPVC front door, White uPVC glazed rear door RWP's / Gutter's / Fascia's - Black uPVC downpipes, gutters and white uPVC fascia KEY Existing walls --- Boundary line Existing furniture – – – Level line - - 1.5m head height — — 1.8m head height Rev Notes Date Planning Issue 05/10/2023 Job Title Proposed loft main dormer, internal alterations, floor plan redesign and all associated works at 27 Beechdale Road, London Drawing Status Planning Drawings Client James Wardle Drawing Title Existing Drawings Drawn AR Checked JC 1:100@A1 Date Oct 2023 Drawing No. B189145-02 - 1100 Rev A

Copyright in the design and this drawing i of RESI. Reproduction in whole or in part i without written sanction of RESI. This dra read in conjunction with all other relevant documentation and drawings.

RESI accepts no liability for any expense, loss or dama of whatsoever nature and however arising from any variation which has not been referred to them and their approval obtained.

Print out to actual scale. Do not scale, except unless for Planning purposes. All dimensions to be cross-checked on-site prior to manufacture and construction. Any discrepancies to be reported to RESI immediately.