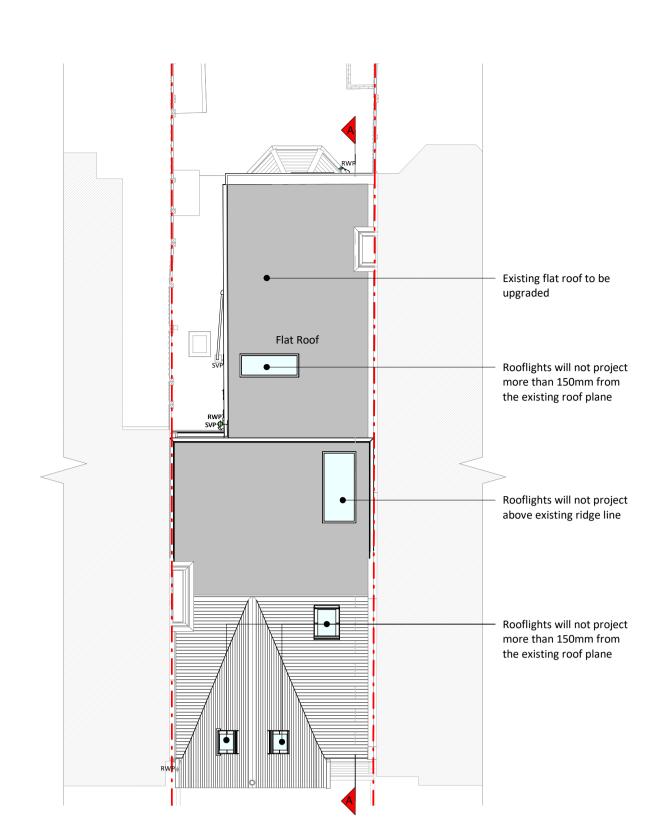

1 0 1 2 3 4 5 SCALE 1:100 m

Loft Plan

Left Side Elevation

**Rear Elevation** 

Roof Plan

Copyright in the design and this drawing i of RESI. Reproduction in whole or in part i without written sanction of RESI. This dra read in conjunction with all other relevant documentation and drawings. RESI accepts no liability for any expense, loss or damage of whatsoever nature and however arising from any variation which has not been referred to them and their approval obtained. Print out to actual scale. Do not scale, except unless for Planning purposes. All dimensions to be cross-checked on-site prior to manufacture and construction. Any discrepancies to be reported to RESI immediately. Volume Calculations: Main Dormer (A x B / 2) x C = (2.37 x 4.04 / 2) X 5.18 = 24.80 m<sup>3</sup>

> Cubic volume allowance for Terraced properties = 40m<sup>3</sup>

| EX_Rear First Floor<br>2.38 m<br>EX_Rear GF Ceiling<br>2.12 m<br>EX_Rear Ground Floor<br>-0.29 m<br>EX_Rear GL<br>-0.51 m | Brickwork / Walls - Slate tiled dormer facades to<br>match existing<br>Flat roof - Fibreglass<br>Windows - White uPVC to match existing and<br>aluminium framed windows rooflights<br>Doors - Aluminium framed glazed doors<br>RWP's / Gutter's / Fascia's - Zinc downpipes,<br>guttering and white uPVC fascias<br>KEY<br>Existing walls Boundary line<br>Proposed walls - Proposed beam<br>Proposed furniture - Proposed drainage                                                                                                                                                                                                                                                                                                                                                                                                                                                                                                                                                                                                                                                                                                                                                                                                                                                                                                                                                                                                                                                                                                                                                                                                                                                                                                                                                                                                                |
|---------------------------------------------------------------------------------------------------------------------------|----------------------------------------------------------------------------------------------------------------------------------------------------------------------------------------------------------------------------------------------------------------------------------------------------------------------------------------------------------------------------------------------------------------------------------------------------------------------------------------------------------------------------------------------------------------------------------------------------------------------------------------------------------------------------------------------------------------------------------------------------------------------------------------------------------------------------------------------------------------------------------------------------------------------------------------------------------------------------------------------------------------------------------------------------------------------------------------------------------------------------------------------------------------------------------------------------------------------------------------------------------------------------------------------------------------------------------------------------------------------------------------------------------------------------------------------------------------------------------------------------------------------------------------------------------------------------------------------------------------------------------------------------------------------------------------------------------------------------------------------------------------------------------------------------------------------------------------------------|
|                                                                                                                           | Proposed staircase       — Existing removed         Proposed windows       — 1.5m head height         R       Proposed rooflight       — 1.8m head height         Revision       Rev         Rev       Notes       Date         A       Planning Issue       05/10/2023         Image: Contract of the second |
|                                                                                                                           | Job Title Proposed loft main dormer, internal alterations, floor plan                                                                                                                                                                                                                                                                                                                                                                                                                                                                                                                                                                                                                                                                                                                                                                                                                                                                                                                                                                                                                                                                                                                                                                                                                                                                                                                                                                                                                                                                                                                                                                                                                                                                                                                                                                              |
|                                                                                                                           | redesign and all associated works<br>at 27 Beechdale Road, London<br>Drawing Status<br>Planning Drawings<br>Client<br>James Wardle<br>Drawing Title<br>Proposed Drawings                                                                                                                                                                                                                                                                                                                                                                                                                                                                                                                                                                                                                                                                                                                                                                                                                                                                                                                                                                                                                                                                                                                                                                                                                                                                                                                                                                                                                                                                                                                                                                                                                                                                           |
| 1 0 1 2 3 4 5<br>SCALE 1:100 m                                                                                            | Scale         Drawn           1:100@A1         AR           Date         Checked           Oct 2023         JC           Drawing No.         Rev           B189145-02 - 3100         A                                                                                                                                                                                                                                                                                                                                                                                                                                                                                                                                                                                                                                                                                                                                                                                                                                                                                                                                                                                                                                                                                                                                                                                                                                                                                                                                                                                                                                                                                                                                                                                                                                                             |