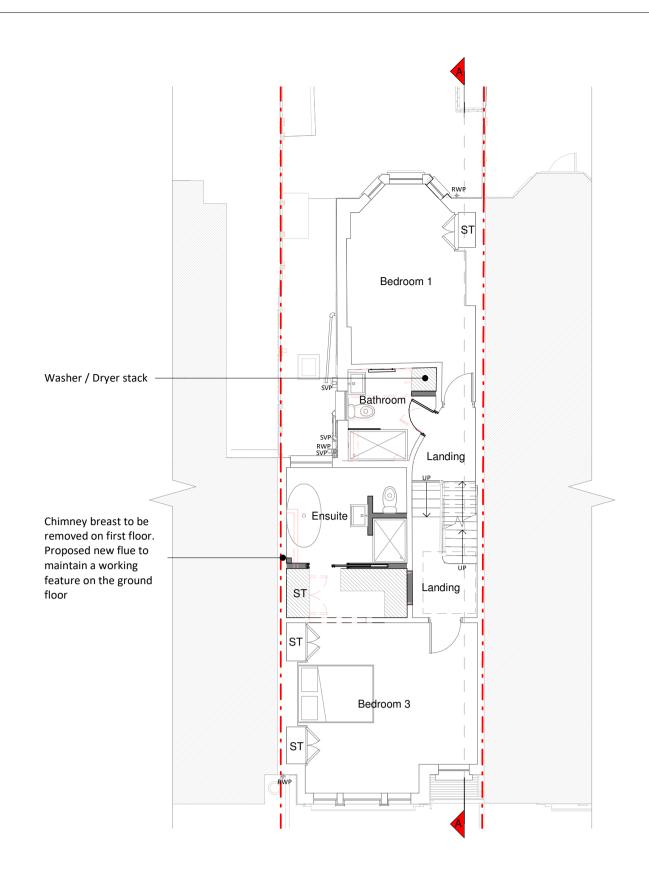

Ground Floor Plan

First Floor Plan

Left Side Elevation

Loft Plan

\_\_\_\_ EX\_Rear SF\_ Connected to neighbouring property EX\_Rear First Floor\_ EX\_Rear Ground Floor -0.29 m EX\_Rear GL -0.51 m

Existing Materials: Brickwork / Walls - Red painted brickwork Pitched roof - Slate tiles Flat roof - Felt Windows - White uPVC framed windows Doors - Black uPVC front door, White uPVC glazed rear door RWP's / Gutter's / Fascia's - Black uPVC downpipes, gutters and white uPVC fascia KEY Existing walls --- Boundary line Existing furniture – – – Level line - - 1.5m head height — — 1.8m head height Rev Notes Date Planning Issue 05/10/2023 Job Title Proposed loft main dormer, internal alterations, floor plan redesign and all associated works at 27 Beechdale Road, London Drawing Status Planning Drawings Client James Wardle Drawing Title Existing Drawings Drawn AR Checked JC 1:100@A1 Date Oct 2023 Drawing No. B189145-02 - 1100 Rev A