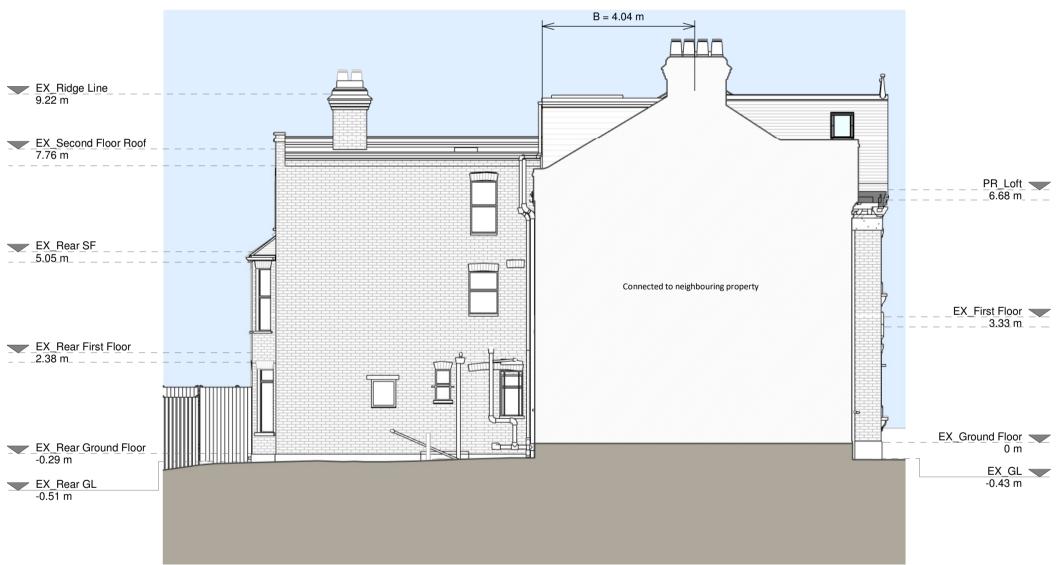

Ground Floor Plan

First Floor Plan

Left Side Elevation

Loft Plan

\_\_\_\_ EX\_Rear SF\_ Connected to neighbouring property EX\_Rear First Floor\_ EX\_Rear Ground Floor -0.29 m EX\_Rear GL -0.51 m

Existing Materials: Brickwork / Walls - Red painted brickwork Pitched roof - Slate tiles Flat roof - Felt Windows - White uPVC framed windows Doors - Black uPVC front door, White uPVC glazed rear door RWP's / Gutter's / Fascia's - Black uPVC downpipes, gutters and white uPVC fascia KEY Existing walls --- Boundary line Existing furniture – – – Level line - - 1.5m head height — — 1.8m head height Rev Notes Date Planning Issue 05/10/2023 Job Title Proposed loft main dormer, internal alterations, floor plan redesign and all associated works at 27 Beechdale Road, London Drawing Status Planning Drawings Client James Wardle Drawing Title Existing Drawings Drawn AR Checked JC 1:100@A1 Date Oct 2023 Drawing No. B189145-02 - 1100 Rev A

Copyright in the design and this drawing i of RESI. Reproduction in whole or in part i without written sanction of RESI. This dra read in conjunction with all other relevant documentation and drawings.

RESI accepts no liability for any expense, loss or dama of whatsoever nature and however arising from any variation which has not been referred to them and their approval obtained.

Print out to actual scale. Do not scale, except unless for Planning purposes. All dimensions to be cross-checked on-site prior to manufacture and construction. Any discrepancies to be reported to RESI immediately.