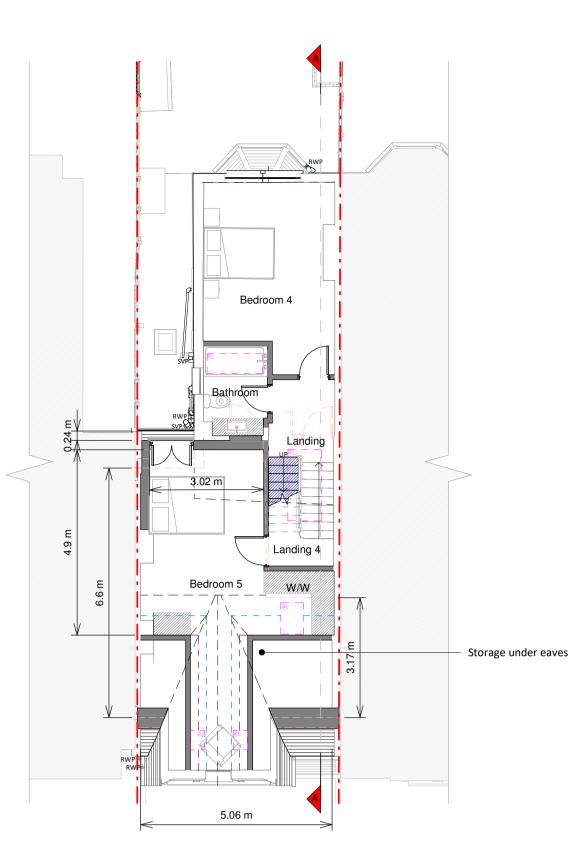

1 0 1 2 3 4 5 SCALE 1:100 m

Loft Plan

Left Side Elevation

**Rear Elevation** 

Roof Plan

Copyright in the design and this drawing i of RESI. Reproduction in whole or in part i without written sanction of RESI. This dra read in conjunction with all other relevant documentation and drawings. RESI accepts no liability for any expense, loss or damage of whatsoever nature and however arising from any variation which has not been referred to them and their approval obtained. Print out to actual scale. Do not scale, except unless for Planning purposes. All dimensions to be cross-checked on-site prior to manufacture and construction. Any discrepancies to be reported to RESI immediately. Volume Calculations: Main Dormer (A x B / 2) x C = (2.37 x 4.04 / 2) X 5.18 = 24.80 m<sup>3</sup>

> Cubic volume allowance for Terraced properties = 40m<sup>3</sup>

| EX_Rear First Floor<br>2.38 m<br>EX_Rear GF Ceiling<br>2.12 m<br>EX_Rear Ground Floor<br>-0.29 m<br>EX_Rear GL<br>-0.51 m | Brickwork / Walls - Slate tiled dormer facades to<br>match existing<br>Flat roof - Fibreglass<br>Windows - White uPVC to match existing and<br>aluminium framed windows rooflights<br>Doors - Aluminium framed glazed doors<br>RWP's / Gutter's / Fascia's - Zinc downpipes,<br>guttering and white uPVC fascias<br>KEY<br>Existing walls Boundary line<br>Proposed walls - Proposed beam<br>Proposed furniture - Proposed drainage                                                                                                                                                                                                                                                                                                                                                                                                                                                                                                                                                                                                                                                                                                                                                                                                                                                                                                                                                                                                                                                                                                                                                                                                                                                                                                                                                                                                                |
|---------------------------------------------------------------------------------------------------------------------------|----------------------------------------------------------------------------------------------------------------------------------------------------------------------------------------------------------------------------------------------------------------------------------------------------------------------------------------------------------------------------------------------------------------------------------------------------------------------------------------------------------------------------------------------------------------------------------------------------------------------------------------------------------------------------------------------------------------------------------------------------------------------------------------------------------------------------------------------------------------------------------------------------------------------------------------------------------------------------------------------------------------------------------------------------------------------------------------------------------------------------------------------------------------------------------------------------------------------------------------------------------------------------------------------------------------------------------------------------------------------------------------------------------------------------------------------------------------------------------------------------------------------------------------------------------------------------------------------------------------------------------------------------------------------------------------------------------------------------------------------------------------------------------------------------------------------------------------------------|
|                                                                                                                           | Proposed staircase       — Existing removed         Proposed windows       — 1.5m head height         R       Proposed rooflight       — 1.8m head height         Revision       Rev         Rev       Notes       Date         A       Planning Issue       05/10/2023         Image: Contract of the second |
|                                                                                                                           | Job Title Proposed loft main dormer, internal alterations, floor plan                                                                                                                                                                                                                                                                                                                                                                                                                                                                                                                                                                                                                                                                                                                                                                                                                                                                                                                                                                                                                                                                                                                                                                                                                                                                                                                                                                                                                                                                                                                                                                                                                                                                                                                                                                              |
|                                                                                                                           | redesign and all associated works<br>at 27 Beechdale Road, London<br>Drawing Status<br>Planning Drawings<br>Client<br>James Wardle<br>Drawing Title<br>Proposed Drawings                                                                                                                                                                                                                                                                                                                                                                                                                                                                                                                                                                                                                                                                                                                                                                                                                                                                                                                                                                                                                                                                                                                                                                                                                                                                                                                                                                                                                                                                                                                                                                                                                                                                           |
| 1 0 1 2 3 4 5<br>SCALE 1:100 m                                                                                            | Scale         Drawn           1:100@A1         AR           Date         Checked           Oct 2023         JC           Drawing No.         Rev           B189145-02 - 3100         A                                                                                                                                                                                                                                                                                                                                                                                                                                                                                                                                                                                                                                                                                                                                                                                                                                                                                                                                                                                                                                                                                                                                                                                                                                                                                                                                                                                                                                                                                                                                                                                                                                                             |