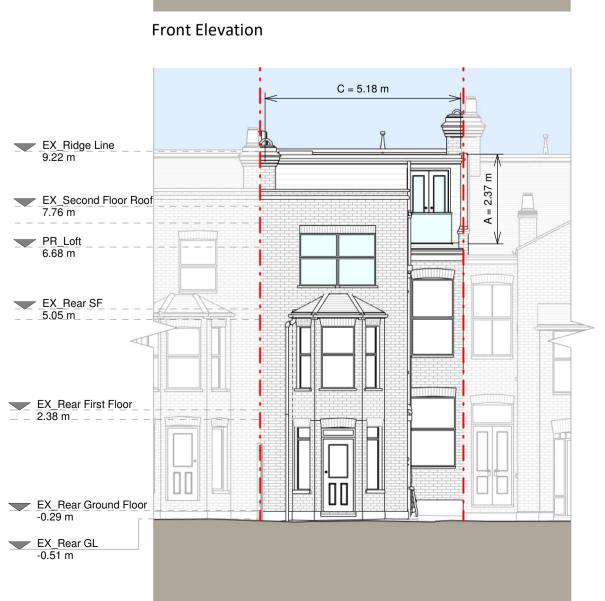

1 0 1 2 3 4 5 SCALE 1:100 m

Loft Plan

Left Side Elevation

**Rear Elevation** 

Roof Plan

Copyright in the design and this drawing i of RESI. Reproduction in whole or in part i without written sanction of RESI. This dra read in conjunction with all other relevant documentation and drawings. RESI accepts no liability for any expense, loss or damage of whatsoever nature and however arising from any variation which has not been referred to them and their approval obtained. Print out to actual scale. Do not scale, except unless for Planning purposes. All dimensions to be cross-checked on-site prior to manufacture and construction. Any discrepancies to be reported to RESI immediately. Volume Calculations: Main Dormer (A x B / 2) x C = (2.37 x 4.04 / 2) X 5.18 = 24.80 m<sup>3</sup>

> Cubic volume allowance for Terraced properties = 40m<sup>3</sup>

| EX_Rear First Floor<br>2.38 m<br>EX_Rear GF Ceiling<br>2.12 m<br>EX_Rear Ground Floor<br>-0.29 m<br>EX_Rear GL<br>-0.51 m | Brickwork / Walls - Slate tiled dormer facades to<br>match existing<br>Flat roof - Fibreglass<br>Windows - White uPVC to match existing and<br>aluminium framed windows rooflights<br>Doors - Aluminium framed glazed doors<br>RWP's / Gutter's / Fascia's - Zinc downpipes,<br>guttering and white uPVC fascias<br>KEY<br>Existing walls Boundary line<br>Proposed walls - Proposed beam<br>Proposed furniture - Proposed drainage                                                                                                                                                                                                                                                                                                                                                                                                                                                                                                                                                                                                                                                                                                                                                                                                                                                                                                                                                                                                                                                                                                                                                                                                                                                                                                                                                                                                                |
|---------------------------------------------------------------------------------------------------------------------------|----------------------------------------------------------------------------------------------------------------------------------------------------------------------------------------------------------------------------------------------------------------------------------------------------------------------------------------------------------------------------------------------------------------------------------------------------------------------------------------------------------------------------------------------------------------------------------------------------------------------------------------------------------------------------------------------------------------------------------------------------------------------------------------------------------------------------------------------------------------------------------------------------------------------------------------------------------------------------------------------------------------------------------------------------------------------------------------------------------------------------------------------------------------------------------------------------------------------------------------------------------------------------------------------------------------------------------------------------------------------------------------------------------------------------------------------------------------------------------------------------------------------------------------------------------------------------------------------------------------------------------------------------------------------------------------------------------------------------------------------------------------------------------------------------------------------------------------------------|
|                                                                                                                           | Proposed staircase       — Existing removed         Proposed windows       — 1.5m head height         R       Proposed rooflight       — 1.8m head height         Revision       Rev         Rev       Notes       Date         A       Planning Issue       05/10/2023         Image: Contract of the second |
|                                                                                                                           | Job Title Proposed loft main dormer, internal alterations, floor plan                                                                                                                                                                                                                                                                                                                                                                                                                                                                                                                                                                                                                                                                                                                                                                                                                                                                                                                                                                                                                                                                                                                                                                                                                                                                                                                                                                                                                                                                                                                                                                                                                                                                                                                                                                              |
|                                                                                                                           | redesign and all associated works<br>at 27 Beechdale Road, London<br>Drawing Status<br>Planning Drawings<br>Client<br>James Wardle<br>Drawing Title<br>Proposed Drawings                                                                                                                                                                                                                                                                                                                                                                                                                                                                                                                                                                                                                                                                                                                                                                                                                                                                                                                                                                                                                                                                                                                                                                                                                                                                                                                                                                                                                                                                                                                                                                                                                                                                           |
| 1 0 1 2 3 4 5<br>SCALE 1:100 m                                                                                            | Scale         Drawn           1:100@A1         AR           Date         Checked           Oct 2023         JC           Drawing No.         Rev           B189145-02 - 3100         A                                                                                                                                                                                                                                                                                                                                                                                                                                                                                                                                                                                                                                                                                                                                                                                                                                                                                                                                                                                                                                                                                                                                                                                                                                                                                                                                                                                                                                                                                                                                                                                                                                                             |