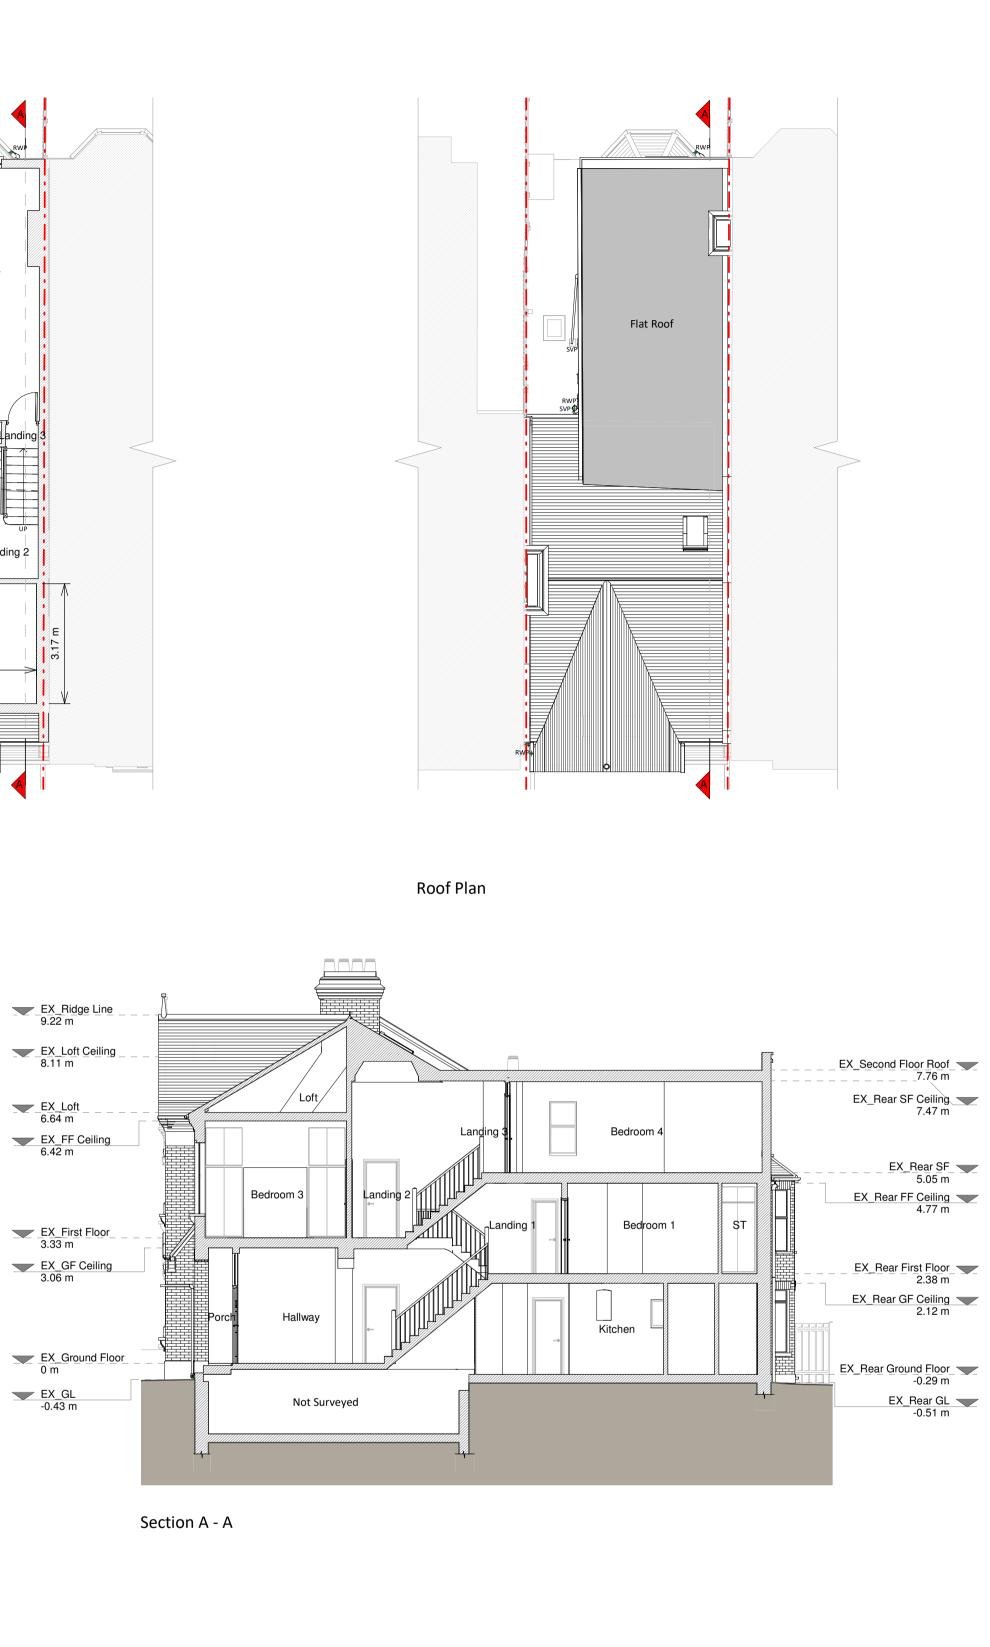

1 0 1 2 3 4 5 SCALE 1:100 m

Loft Plan

Left Side Elevation

**Rear Elevation** 

Roof Plan

Copyright in the design and this drawing i of RESI. Reproduction in whole or in part i without written sanction of RESI. This dra read in conjunction with all other relevant documentation and drawings. RESI accepts no liability for any expense, loss or damage of whatsoever nature and however arising from any variation which has not been referred to them and their approval obtained. Print out to actual scale. Do not scale, except unless for Planning purposes. All dimensions to be cross-checked on-site prior to manufacture and construction. Any discrepancies to be reported to RESI immediately. Volume Calculations: Main Dormer (A x B / 2) x C = (2.37 x 4.04 / 2) X 5.18 = 24.80 m<sup>3</sup>

> Cubic volume allowance for Terraced properties = 40m<sup>3</sup>

| EX_Rear First Floor<br>2.38 m<br>EX_Rear GF Ceiling<br>2.12 m<br>EX_Rear Ground Floor<br>-0.29 m<br>EX_Rear GL<br>-0.51 m | Brickwork / Walls - Slate tiled dormer facades to<br>match existing<br>Flat roof - Fibreglass<br>Windows - White uPVC to match existing and<br>aluminium framed windows rooflights<br>Doors - Aluminium framed glazed doors<br>RWP's / Gutter's / Fascia's - Zinc downpipes,<br>guttering and white uPVC fascias<br>KEY<br>Existing walls Boundary line<br>Proposed walls - Proposed beam<br>Proposed furniture - Proposed drainage                                                                                                                                                                                                                                                                                                                                                                                                                                                                                                                                                                                                                                                                                                                                                                                                                                                                                                                                                                                                                                                                                                                                                                                                                                                                                                                                                                                                                |
|---------------------------------------------------------------------------------------------------------------------------|----------------------------------------------------------------------------------------------------------------------------------------------------------------------------------------------------------------------------------------------------------------------------------------------------------------------------------------------------------------------------------------------------------------------------------------------------------------------------------------------------------------------------------------------------------------------------------------------------------------------------------------------------------------------------------------------------------------------------------------------------------------------------------------------------------------------------------------------------------------------------------------------------------------------------------------------------------------------------------------------------------------------------------------------------------------------------------------------------------------------------------------------------------------------------------------------------------------------------------------------------------------------------------------------------------------------------------------------------------------------------------------------------------------------------------------------------------------------------------------------------------------------------------------------------------------------------------------------------------------------------------------------------------------------------------------------------------------------------------------------------------------------------------------------------------------------------------------------------|
|                                                                                                                           | Proposed staircase       — Existing removed         Proposed windows       — 1.5m head height         R       Proposed rooflight       — 1.8m head height         Revision       Rev         Rev       Notes       Date         A       Planning Issue       05/10/2023         Image: Contract of the second |
|                                                                                                                           | Job Title Proposed loft main dormer, internal alterations, floor plan                                                                                                                                                                                                                                                                                                                                                                                                                                                                                                                                                                                                                                                                                                                                                                                                                                                                                                                                                                                                                                                                                                                                                                                                                                                                                                                                                                                                                                                                                                                                                                                                                                                                                                                                                                              |
|                                                                                                                           | redesign and all associated works<br>at 27 Beechdale Road, London<br>Drawing Status<br>Planning Drawings<br>Client<br>James Wardle<br>Drawing Title<br>Proposed Drawings                                                                                                                                                                                                                                                                                                                                                                                                                                                                                                                                                                                                                                                                                                                                                                                                                                                                                                                                                                                                                                                                                                                                                                                                                                                                                                                                                                                                                                                                                                                                                                                                                                                                           |
| 1 0 1 2 3 4 5<br>SCALE 1:100 m                                                                                            | Scale         Drawn           1:100@A1         AR           Date         Checked           Oct 2023         JC           Drawing No.         Rev           B189145-02 - 3100         A                                                                                                                                                                                                                                                                                                                                                                                                                                                                                                                                                                                                                                                                                                                                                                                                                                                                                                                                                                                                                                                                                                                                                                                                                                                                                                                                                                                                                                                                                                                                                                                                                                                             |