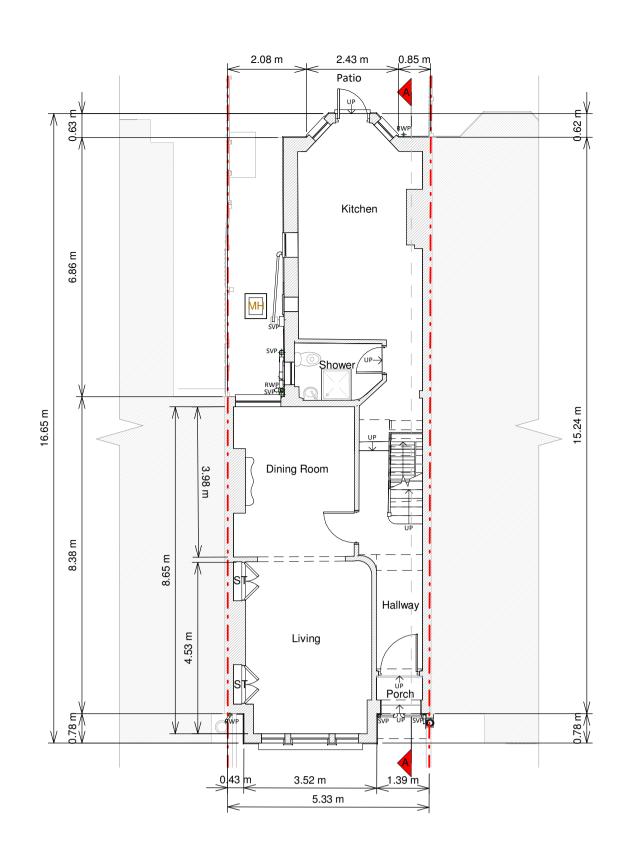

Ground Floor Plan

First Floor Plan

Left Side Elevation

Loft Plan

\_\_\_\_ EX\_Rear SF\_ Connected to neighbouring property EX\_Rear First Floor\_ EX\_Rear Ground Floor -0.29 m EX\_Rear GL -0.51 m

Existing Materials: Brickwork / Walls - Red painted brickwork Pitched roof - Slate tiles Flat roof - Felt Windows - White uPVC framed windows Doors - Black uPVC front door, White uPVC glazed rear door RWP's / Gutter's / Fascia's - Black uPVC downpipes, gutters and white uPVC fascia KEY Existing walls --- Boundary line Existing furniture – – – Level line - - 1.5m head height — — 1.8m head height Rev Notes Date Planning Issue 05/10/2023 Job Title Proposed loft main dormer, internal alterations, floor plan redesign and all associated works at 27 Beechdale Road, London Drawing Status Planning Drawings Client James Wardle Drawing Title Existing Drawings Drawn AR Checked JC 1:100@A1 Date Oct 2023 Drawing No. B189145-02 - 1100 Rev A

RESI accepts no liability for any expense, loss or dama of whatsoever nature and however arising from any variation which has not been referred to them and their approval obtained.

Print out to actual scale. Do not scale, except unless for Planning purposes. All dimensions to be cross-checked on-site prior to manufacture and construction. Any discrepancies to be reported to RESI immediately.