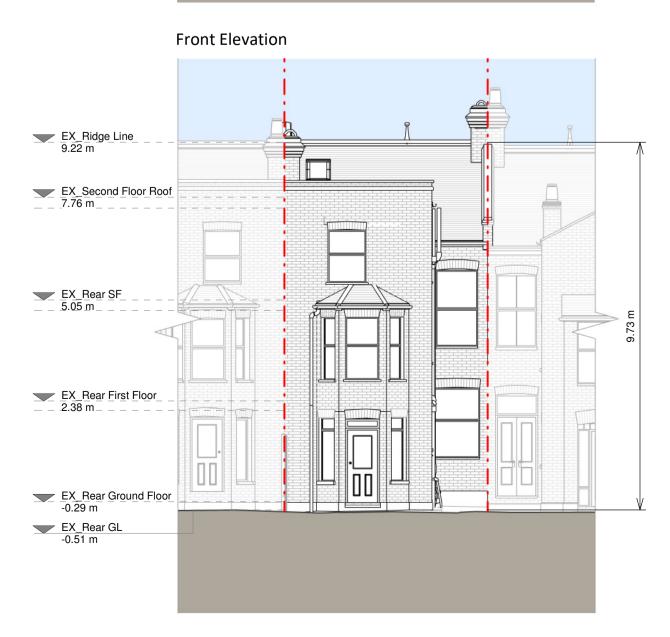

1 0 1 2 3 4 5 SCALE 1:100 m

Loft Plan

Left Side Elevation

**Rear Elevation** 

Roof Plan

Copyright in the design and this drawing i of RESI. Reproduction in whole or in part i without written sanction of RESI. This dra read in conjunction with all other relevant documentation and drawings. RESI accepts no liability for any expense, loss or damage of whatsoever nature and however arising from any variation which has not been referred to them and their approval obtained. Print out to actual scale. Do not scale, except unless for Planning purposes. All dimensions to be cross-checked on-site prior to manufacture and construction. Any discrepancies to be reported to RESI immediately. Volume Calculations: Main Dormer (A x B / 2) x C = (2.37 x 4.04 / 2) X 5.18 = 24.80 m<sup>3</sup>