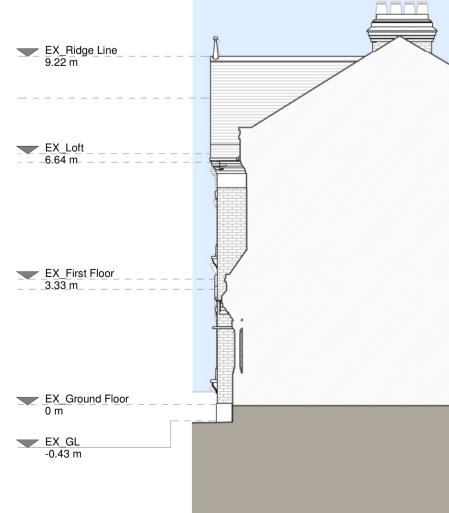

Ground Floor Plan

First Floor Plan

Left Side Elevation

Loft Plan

\_\_\_\_ EX\_Rear SF\_ Connected to neighbouring property EX\_Rear First Floor\_ EX\_Rear Ground Floor -0.29 m EX\_Rear GL -0.51 m

Existing Materials: Brickwork / Walls - Red painted brickwork Pitched roof - Slate tiles Flat roof - Felt Windows - White uPVC framed windows Doors - Black uPVC front door, White uPVC glazed rear door RWP's / Gutter's / Fascia's - Black uPVC downpipes, gutters and white uPVC fascia KEY Existing walls --- Boundary line Existing furniture – – – Level line - - 1.5m head height — — 1.8m head height Rev Notes Date Planning Issue 05/10/2023 Job Title Proposed loft main dormer, internal alterations, floor plan redesign and all associated works at 27 Beechdale Road, London Drawing Status Planning Drawings Client James Wardle Drawing Title Existing Drawings Drawn AR Checked JC 1:100@A1 Date Oct 2023 Drawing No. B189145-02 - 1100 Rev A