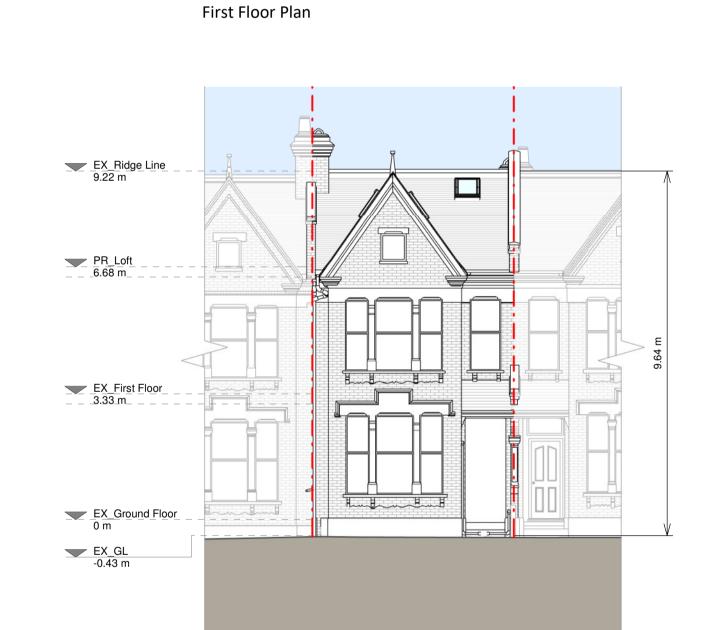

Ground Floor Plan

First Floor Plan

Left Side Elevation

Loft Plan

\_\_\_\_ EX\_Rear SF\_ Connected to neighbouring property EX\_Rear First Floor\_ EX\_Rear Ground Floor -0.29 m EX\_Rear GL -0.51 m

Existing Materials: Brickwork / Walls - Red painted brickwork Pitched roof - Slate tiles Flat roof - Felt Windows - White uPVC framed windows Doors - Black uPVC front door, White uPVC glazed rear door RWP's / Gutter's / Fascia's - Black uPVC downpipes, gutters and white uPVC fascia KEY Existing walls --- Boundary line Existing furniture – – – Level line - - 1.5m head height — — 1.8m head height Rev Notes Date Planning Issue 05/10/2023 Job Title Proposed loft main dormer, internal alterations, floor plan redesign and all associated works at 27 Beechdale Road, London Drawing Status Planning Drawings Client James Wardle Drawing Title Existing Drawings Drawn AR Checked JC 1:100@A1 Date Oct 2023 Drawing No. B189145-02 - 1100 Rev A