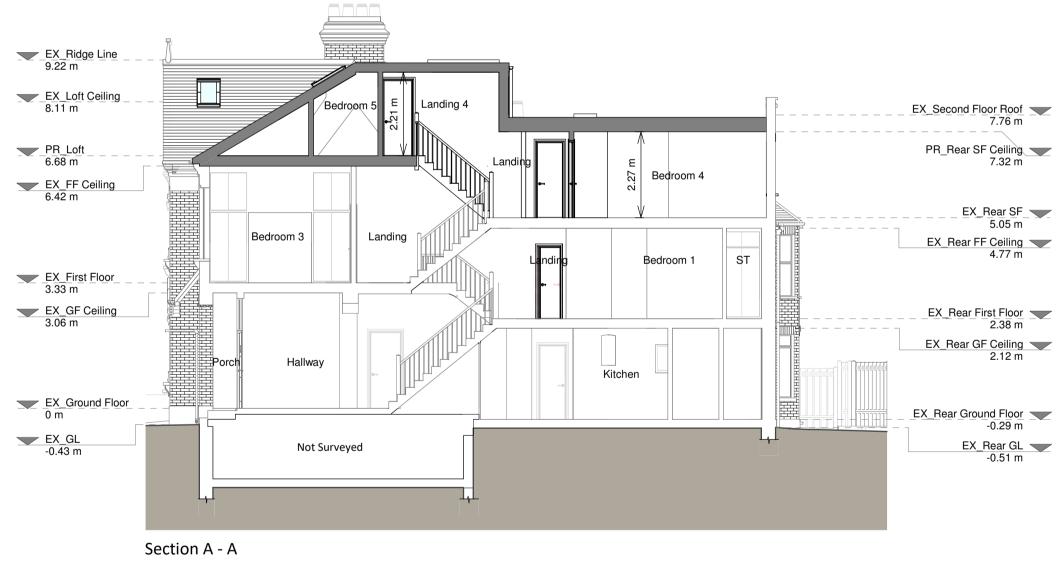

> Cubic volume allowance for Terraced properties = 40m<sup>3</sup>

| EX_Rear First Floor<br>2.38 m<br>EX_Rear GF Ceiling<br>2.12 m<br>EX_Rear Ground Floor<br>-0.29 m<br>EX_Rear GL<br>-0.51 m | Brickwork / Walls - Slate tiled dormer facades to<br>match existing<br>Flat roof - Fibreglass<br>Windows - White uPVC to match existing and<br>aluminium framed windows rooflights<br>Doors - Aluminium framed glazed doors<br>RWP's / Gutter's / Fascia's - Zinc downpipes,<br>guttering and white uPVC fascias<br>KEY<br>Existing walls Boundary line<br>Proposed walls - Proposed beam<br>Proposed furniture - Proposed drainage                                                                                                                                                                                                                                                                                                                                                                                                                                                                                                                                                                                                                                                                                                                                                                                                                                                                                                                                                                                                                                                                                                                                                                                                                                                                                                                                                                                                                |
|---------------------------------------------------------------------------------------------------------------------------|----------------------------------------------------------------------------------------------------------------------------------------------------------------------------------------------------------------------------------------------------------------------------------------------------------------------------------------------------------------------------------------------------------------------------------------------------------------------------------------------------------------------------------------------------------------------------------------------------------------------------------------------------------------------------------------------------------------------------------------------------------------------------------------------------------------------------------------------------------------------------------------------------------------------------------------------------------------------------------------------------------------------------------------------------------------------------------------------------------------------------------------------------------------------------------------------------------------------------------------------------------------------------------------------------------------------------------------------------------------------------------------------------------------------------------------------------------------------------------------------------------------------------------------------------------------------------------------------------------------------------------------------------------------------------------------------------------------------------------------------------------------------------------------------------------------------------------------------------|
|                                                                                                                           | Proposed staircase       — Existing removed         Proposed windows       — 1.5m head height         R       Proposed rooflight       — 1.8m head height         Revision       Rev         Rev       Notes       Date         A       Planning Issue       05/10/2023         Image: Contract of the second |
|                                                                                                                           | Job Title Proposed loft main dormer, internal alterations, floor plan                                                                                                                                                                                                                                                                                                                                                                                                                                                                                                                                                                                                                                                                                                                                                                                                                                                                                                                                                                                                                                                                                                                                                                                                                                                                                                                                                                                                                                                                                                                                                                                                                                                                                                                                                                              |
|                                                                                                                           | redesign and all associated works<br>at 27 Beechdale Road, London<br>Drawing Status<br>Planning Drawings<br>Client<br>James Wardle<br>Drawing Title<br>Proposed Drawings                                                                                                                                                                                                                                                                                                                                                                                                                                                                                                                                                                                                                                                                                                                                                                                                                                                                                                                                                                                                                                                                                                                                                                                                                                                                                                                                                                                                                                                                                                                                                                                                                                                                           |
| 1 0 1 2 3 4 5<br>SCALE 1:100 m                                                                                            | Scale         Drawn           1:100@A1         AR           Date         Checked           Oct 2023         JC           Drawing No.         Rev           B189145-02 - 3100         A                                                                                                                                                                                                                                                                                                                                                                                                                                                                                                                                                                                                                                                                                                                                                                                                                                                                                                                                                                                                                                                                                                                                                                                                                                                                                                                                                                                                                                                                                                                                                                                                                                                             |