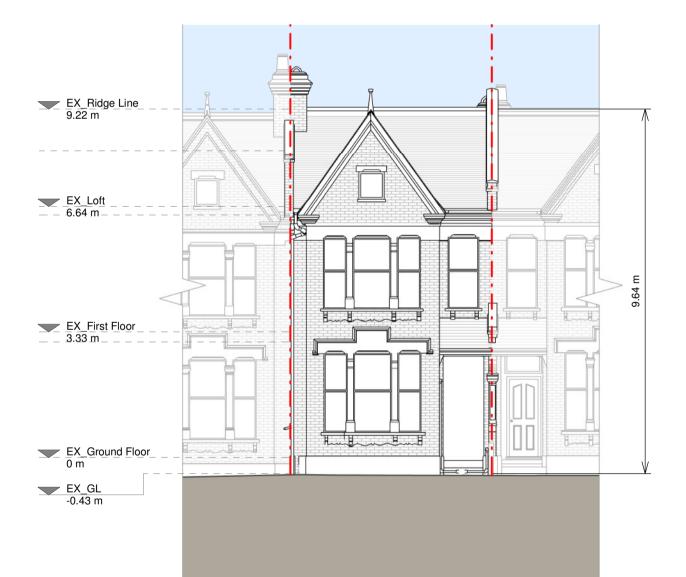

Ground Floor Plan

First Floor Plan

Left Side Elevation

Loft Plan

\_\_\_\_ EX\_Rear SF\_ Connected to neighbouring property EX\_Rear First Floor\_ EX\_Rear Ground Floor -0.29 m EX\_Rear GL -0.51 m

Existing Materials: Brickwork / Walls - Red painted brickwork Pitched roof - Slate tiles Flat roof - Felt Windows - White uPVC framed windows Doors - Black uPVC front door, White uPVC glazed rear door RWP's / Gutter's / Fascia's - Black uPVC downpipes, gutters and white uPVC fascia KEY Existing walls --- Boundary line Existing furniture – – – Level line - - 1.5m head height — — 1.8m head height Rev Notes Date Planning Issue 05/10/2023 Job Title Proposed loft main dormer, internal alterations, floor plan redesign and all associated works at 27 Beechdale Road, London Drawing Status Planning Drawings Client James Wardle Drawing Title Existing Drawings Drawn AR Checked JC 1:100@A1 Date Oct 2023 Drawing No. B189145-02 - 1100 Rev A