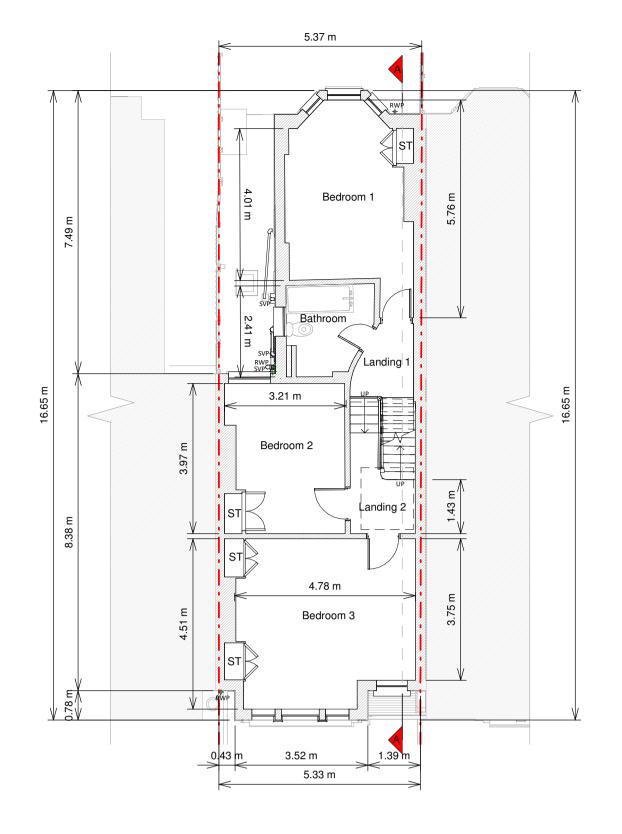

1 0 1 2 3 4 5 SCALE 1:100 m

Loft Plan

Left Side Elevation

**Rear Elevation** 

Roof Plan

Copyright in the design and this drawing i of RESI. Reproduction in whole or in part i without written sanction of RESI. This dra read in conjunction with all other relevant documentation and drawings. RESI accepts no liability for any expense, loss or damage of whatsoever nature and however arising from any variation which has not been referred to them and their approval obtained. Print out to actual scale. Do not scale, except unless for Planning purposes. All dimensions to be cross-checked on-site prior to manufacture and construction. Any discrepancies to be reported to RESI immediately. Volume Calculations: Main Dormer (A x B / 2) x C = (2.37 x 4.04 / 2) X 5.18 = 24.80 m<sup>3</sup>

> Cubic volume allowance for Terraced properties = 40m<sup>3</sup>

| EX_Rear First Floor<br>2.38 m<br>EX_Rear GF Ceiling<br>2.12 m<br>EX_Rear Ground Floor<br>-0.29 m<br>EX_Rear GL<br>-0.51 m | Brickwork / Walls - Slate tiled dormer facades to<br>match existing<br>Flat roof - Fibreglass<br>Windows - White uPVC to match existing and<br>aluminium framed windows rooflights<br>Doors - Aluminium framed glazed doors<br>RWP's / Gutter's / Fascia's - Zinc downpipes,<br>guttering and white uPVC fascias<br>KEY<br>Existing walls Boundary line<br>Proposed walls - Proposed beam<br>Proposed furniture - Proposed drainage                                                                                                                                                                                                                                                                                                                                                                                                                                                                                                                                                                                                                                                                                                                                                                                                                                                                                                                                                                                                                                                                                                                                                                                                                                                                                                                                                                                                                |
|---------------------------------------------------------------------------------------------------------------------------|----------------------------------------------------------------------------------------------------------------------------------------------------------------------------------------------------------------------------------------------------------------------------------------------------------------------------------------------------------------------------------------------------------------------------------------------------------------------------------------------------------------------------------------------------------------------------------------------------------------------------------------------------------------------------------------------------------------------------------------------------------------------------------------------------------------------------------------------------------------------------------------------------------------------------------------------------------------------------------------------------------------------------------------------------------------------------------------------------------------------------------------------------------------------------------------------------------------------------------------------------------------------------------------------------------------------------------------------------------------------------------------------------------------------------------------------------------------------------------------------------------------------------------------------------------------------------------------------------------------------------------------------------------------------------------------------------------------------------------------------------------------------------------------------------------------------------------------------------|
|                                                                                                                           | Proposed staircase       — Existing removed         Proposed windows       — 1.5m head height         R       Proposed rooflight       — 1.8m head height         Revision       Rev         Rev       Notes       Date         A       Planning Issue       05/10/2023         Image: Contract of the second |
|                                                                                                                           | Job Title Proposed loft main dormer, internal alterations, floor plan                                                                                                                                                                                                                                                                                                                                                                                                                                                                                                                                                                                                                                                                                                                                                                                                                                                                                                                                                                                                                                                                                                                                                                                                                                                                                                                                                                                                                                                                                                                                                                                                                                                                                                                                                                              |
|                                                                                                                           | redesign and all associated works<br>at 27 Beechdale Road, London<br>Drawing Status<br>Planning Drawings<br>Client<br>James Wardle<br>Drawing Title<br>Proposed Drawings                                                                                                                                                                                                                                                                                                                                                                                                                                                                                                                                                                                                                                                                                                                                                                                                                                                                                                                                                                                                                                                                                                                                                                                                                                                                                                                                                                                                                                                                                                                                                                                                                                                                           |
| 1 0 1 2 3 4 5<br>SCALE 1:100 m                                                                                            | Scale         Drawn           1:100@A1         AR           Date         Checked           Oct 2023         JC           Drawing No.         Rev           B189145-02 - 3100         A                                                                                                                                                                                                                                                                                                                                                                                                                                                                                                                                                                                                                                                                                                                                                                                                                                                                                                                                                                                                                                                                                                                                                                                                                                                                                                                                                                                                                                                                                                                                                                                                                                                             |