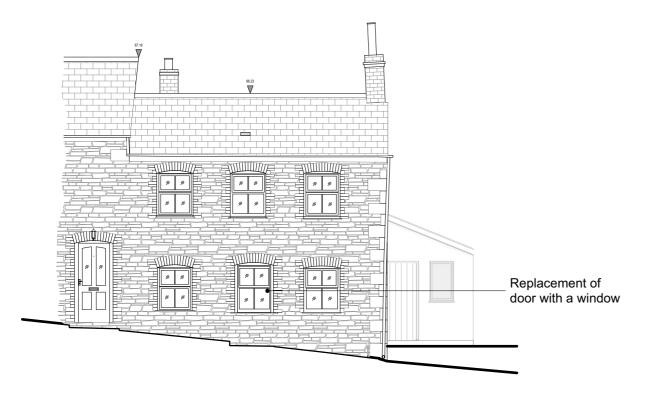

## 1:100 \_ \_

**EAST ELEVATION** 

**WEST ELEVATION** 1:100

THIS DRAWING IS COPYRIGHT
Contractors and Consultants must check all dimensions on site.
Only figured dimensions are to be used. Any discrepancies to be reported to Laurence Associates before work proceeds. This drawing shall be used only for the purpose intended.
PLEASE DO NOT SCALE FOR CONSTRUCTION PURPOSES.

Rev. Description

planning architecture landscape

- t: +44 (0) 1872 225 259 Truro Office t: +44 (0) 1579 340 900 Liskeard Office
- e: hello@laurenceassociates.co.uk w: www.laurenceassociates.co.uk

REPLACEMENT OF DOOR WITH WINDOW