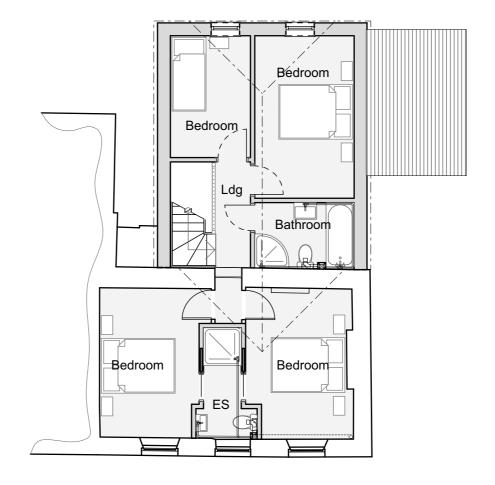

## GROUND FLOOR PLAN 1:100

 FIRST FLOOR PLAN

| THIS DRAWING IS COPYRIGHT<br>Contractors and Consultants must check all dimensions on site.<br>Only figured dimensions are to be used. Any discrepancies to be<br>reported to Laurence Associates before work proceeds. This<br>drawing shall be used only for the purpose intended.<br>PLEASE DO NOT SCALE FOR CONSTRUCTION PURPOSES. |             |       |      |
|----------------------------------------------------------------------------------------------------------------------------------------------------------------------------------------------------------------------------------------------------------------------------------------------------------------------------------------|-------------|-------|------|
| Notes:                                                                                                                                                                                                                                                                                                                                 |             |       |      |
| Rev.                                                                                                                                                                                                                                                                                                                                   | Description | Drawn | Date |
| t: +44 (0) 1872 225 259 Turo Office<br>t: +44 (0) 1872 225 259 Turo Office<br>t: +44 (0) 1872 225 259 Turo Office<br>t: +64 (0) 1872 225 259 Turo Office<br>t: +64 (0) 1872 225 259 Turo Office                                                                                                                                        |             |       |      |
| Project Title:<br>REPLACEMENT OF DOOR WITH<br>WINDOW                                                                                                                                                                                                                                                                                   |             |       |      |
| Project Address:<br>7 BRIDGE HILL<br>ST COLUMB MAJOR                                                                                                                                                                                                                                                                                   |             |       |      |
| Client:<br>Miss Judith Hughes                                                                                                                                                                                                                                                                                                          |             |       |      |
| Drawing Title:<br>EXISTING GROUND & FIRST FLOOR<br>PLAN                                                                                                                                                                                                                                                                                |             |       |      |
| Scale: Drawn:<br>1:100@A3 AC                                                                                                                                                                                                                                                                                                           |             |       |      |
| Date: Checked: 23/09                                                                                                                                                                                                                                                                                                                   |             |       |      |
| Drawing No: Rev: 23298-PL-06                                                                                                                                                                                                                                                                                                           |             |       |      |
| PLANNING                                                                                                                                                                                                                                                                                                                               |             |       |      |