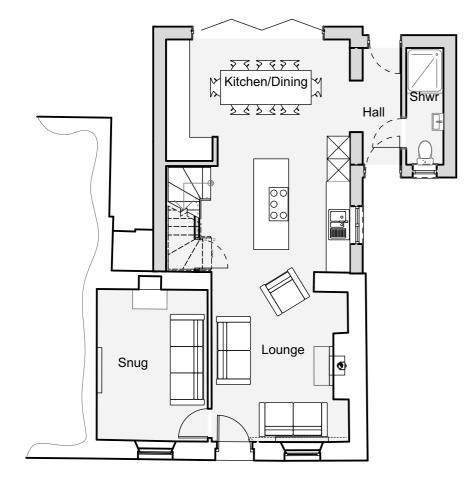

## GROUND FLOOR PLAN 1:100

 FIRST FLOOR PLAN

| THIS DRAWING IS COPYRIGHT<br>Contractors and Consultants must check all dimensions on site.<br>Only figured dimensions are to be used. Any discrepancies to be<br>reported to Laurence Associates before work proceeds. This<br>drawing shall be used only for the purpose intended.<br>PLEASE DO NOT SCALE FOR CONSTRUCTION PURPOSES. |             |       |      |
|----------------------------------------------------------------------------------------------------------------------------------------------------------------------------------------------------------------------------------------------------------------------------------------------------------------------------------------|-------------|-------|------|
| Notes:                                                                                                                                                                                                                                                                                                                                 |             |       |      |
| Rev.                                                                                                                                                                                                                                                                                                                                   | Description | Drawn | Date |
| t: +44 (0) 1872 225 259 Turo Office<br>t: +44 (0) 1872 225 259 Turo Office<br>t: +44 (0) 1872 225 259 Turo Office<br>t: +64 (0) 1872 225 259 Turo Office<br>t: +64 (0) 1872 225 259 Turo Office                                                                                                                                        |             |       |      |
| Project Title:<br>REPLACEMENT OF DOOR WITH<br>WINDOW                                                                                                                                                                                                                                                                                   |             |       |      |
| Project Address:<br>7 BRIDGE HILL<br>ST COLUMB MAJOR                                                                                                                                                                                                                                                                                   |             |       |      |
| Client:<br>Miss Judith Hughes                                                                                                                                                                                                                                                                                                          |             |       |      |
| Drawing Title:<br>EXISTING GROUND & FIRST FLOOR<br>PLAN                                                                                                                                                                                                                                                                                |             |       |      |
| Scale: Drawn:<br>1:100@A3 AC                                                                                                                                                                                                                                                                                                           |             |       |      |
| Date: Checked: 23/09                                                                                                                                                                                                                                                                                                                   |             |       |      |
| Drawing No: Rev: 23298-PL-06                                                                                                                                                                                                                                                                                                           |             |       |      |
| PLANNING                                                                                                                                                                                                                                                                                                                               |             |       |      |