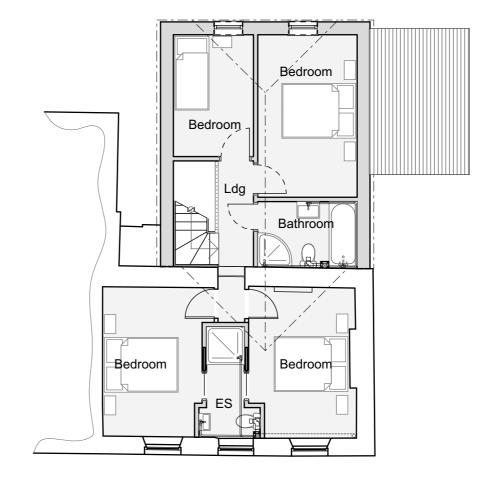

## **GROUND FLOOR PLAN** 1:100

FIRST FLOOR PLAN

1:100

THIS DRAWING IS COPYRIGHT
Contractors and Consultants must check all dimensions on site.
Only figured dimensions are to be used. Any discrepancies to be
reported to Laurence Associates before work proceeds. This drawing shall be used only for the purpose intended.
PLEASE DO NOT SCALE FOR CONSTRUCTION PURPOSES.

Project Address: 7 BRIDGE HILL ST COLUMB MAJOR

Miss Judith Hughes

PROPOSED GROUND & FIRST FLOOR PLAN

Scale: 1:100@A3 Drawn: AC Date: 23/09 Checked:

23298-PL-07

**PLANNING**