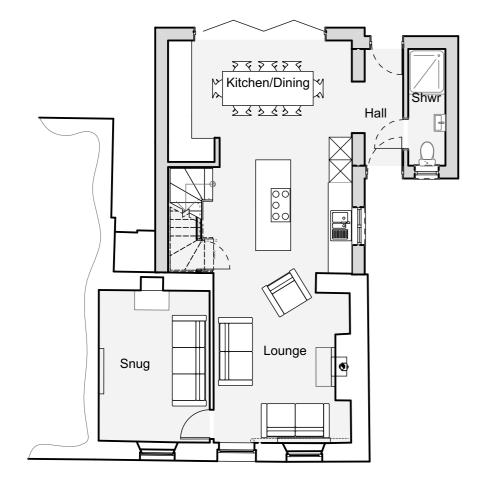

## **GROUND FLOOR PLAN** 1:100

FIRST FLOOR PLAN

1:100

THIS DRAWING IS COPYRIGHT
Contractors and Consultants must check all dimensions on site.
Only figured dimensions are to be used. Any discrepancies to be
reported to Laurence Associates before work proceeds. This drawing shall be used only for the purpose intended.
PLEASE DO NOT SCALE FOR CONSTRUCTION PURPOSES.

Project Address: 7 BRIDGE HILL ST COLUMB MAJOR

Miss Judith Hughes

PROPOSED GROUND & FIRST FLOOR PLAN

Scale: 1:100@A3 Drawn: AC Date: 23/09 Checked:

23298-PL-07

**PLANNING**