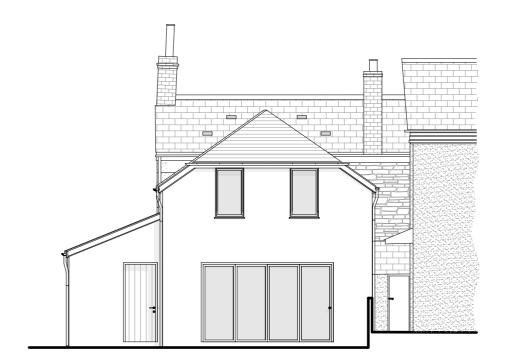

## **EAST ELEVATION** 1:100 \_ \_

**WEST ELEVATION** 1:100

THIS DRAWING IS COPYRIGHT
Contractors and Consultants must check all dimensions on site.
Only figured dimensions are to be used. Any discrepancies to be reported to Laurence Associates before work proceeds. This drawing shall be used only for the purpose intended.
PLEASE DO NOT SCALE FOR CONSTRUCTION PURPOSES. Rev. Description planning architecture landscape t: +44 (0) 1872 225 259 Truro Office t: +44 (0) 1579 340 900 Liskeard Office e: hello@laurenceassociates.co.uk w: www.laurenceassociates.co.uk REPLACEMENT OF DOOR WITH WINDOW

Project Address: 7 BRIDGE HILL ST COLUMB MAJOR

Miss Judith Hughes

Drawing Title:

EXISTING ELEVATIONS

Scale: 1:100@A3 Drawn: AC Checked: Date: 23/09

Drawing No: 23298-PL-09

**PLANNING**