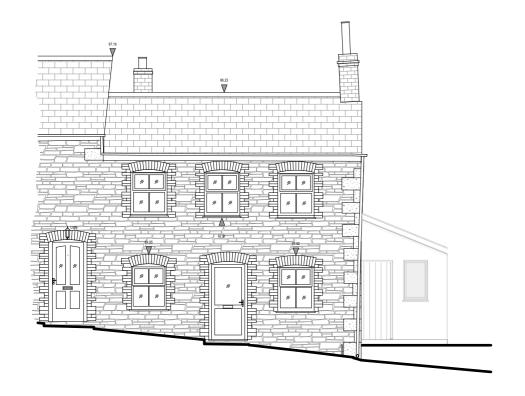

## **EAST ELEVATION** 1:100 \_ \_

**WEST ELEVATION** 1:100

THIS DRAWING IS COPYRIGHT
Contractors and Consultants must check all dimensions on site.
Only figured dimensions are to be used. Any discrepancies to be reported to Laurence Associates before work proceeds. This drawing shall be used only for the purpose intended.
PLEASE DO NOT SCALE FOR CONSTRUCTION PURPOSES. Rev. Description planning architecture landscape t: +44 (0) 1872 225 259 Truro Office t: +44 (0) 1579 340 900 Liskeard Office e: hello@laurenceassociates.co.uk w: www.laurenceassociates.co.uk REPLACEMENT OF DOOR WITH WINDOW

Project Address: 7 BRIDGE HILL ST COLUMB MAJOR

Miss Judith Hughes

Drawing Title:

EXISTING ELEVATIONS

Scale: 1:100@A3 Drawn: AC Checked: Date: 23/09

Drawing No: 23298-PL-09

**PLANNING**