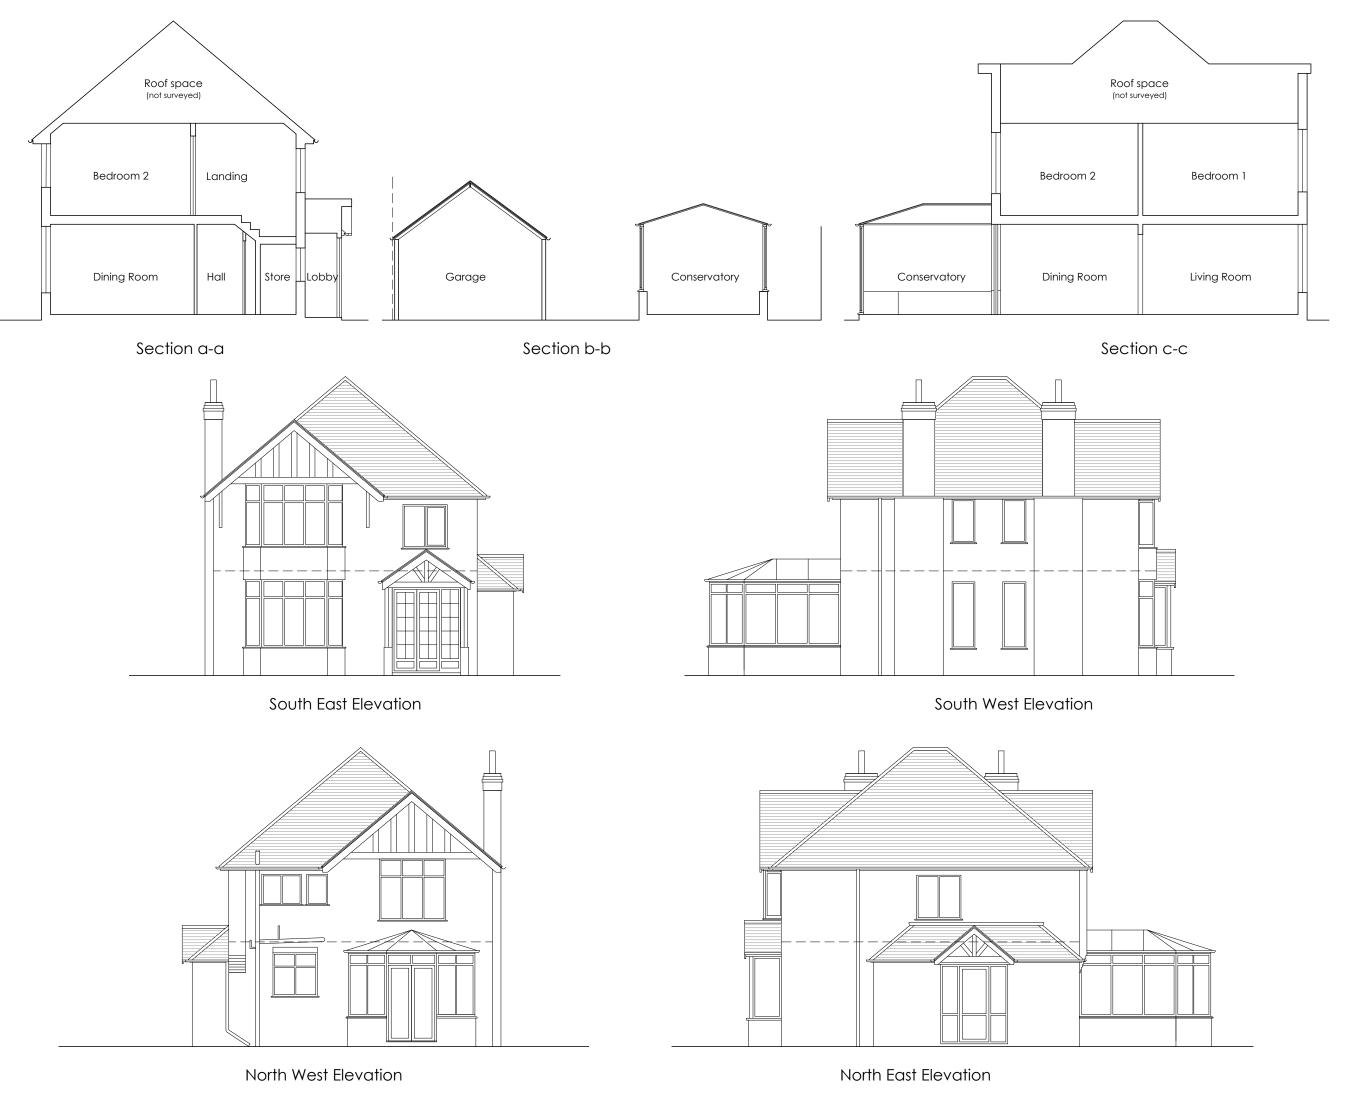

Existing sections and elevations

| Project No: | Dwg No:    | Revision: | Scale: |  |
|-------------|------------|-----------|--------|--|
| 23007       | (02)03     | -         | 1:100  |  |
| Drawn:      | Date:      | Status:   |        |  |
| SM          | 17.07.2023 | SURVEY    |        |  |
|             |            |           |        |  |