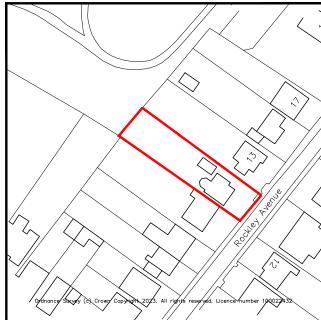

This drawing is the property of Simon Middlecote Architecture Ltd. Copyright is reserved by them and the drawing is issued on the condition that it is not copied, reproduced, retained or disclosed to any unauthorised person, wholly or in part without the written consent of Simon Middlecote Architecture Ltd. All dimensions to be verified on site, do not scale drawing.







Location Plan 1:1250



## Simon Middlecote Architecture Ltd

7 Mountsorrel Drive West Bridgford Nottingham NG2 6LJ T - 07742 301320

E - info@simonmiddlecote.co.uk

Client:

Project Title:

11 Rockley Avenue Radcliffe on Trent

Drawing Title:

Site plan and plans as proposed

| Project No: | Dwg No:    | Revision:     | Scale:       |
|-------------|------------|---------------|--------------|
| 23007       | (08)01     | -             | 1:1250/1:200 |
| Drawn:      | Date:      | Status:       |              |
| SM          | 06.09.2023 | SCHEME DESIGN |              |