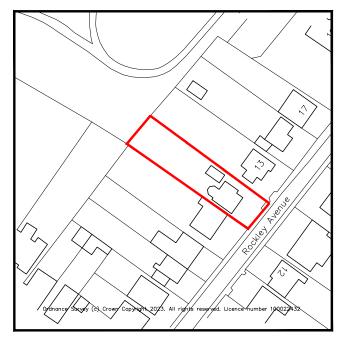

This drawing is the property of Simon Middlecote Architecture Ltd. Copyright is reserved by them and the drawing is issued on the condition that it is not copied, reproduced, retained or disclosed to any unauthorised person, wholly or in part without the written consent of Simon Middlecote Architecture Ltd. All dimensions to be verified on site, do not scale drawing.





NORTH



Location Plan 1:1250



## Simon Middlecote Architecture Ltd

7 Mountsorrel Drive West Bridgford Nottingham NG2 6LJ

T - 07742 301320

E - info@simonmiddlecote.co.uk

Client:

Project Title:

11 Rockley Avenue Radcliffe on Trent

Drawing Title: Site plan and plans as existing

Project No: Dwg No: Revision: Scale: 1:1250/1:200

Drawn: Date: Status: SurVEY

site plan 1:200