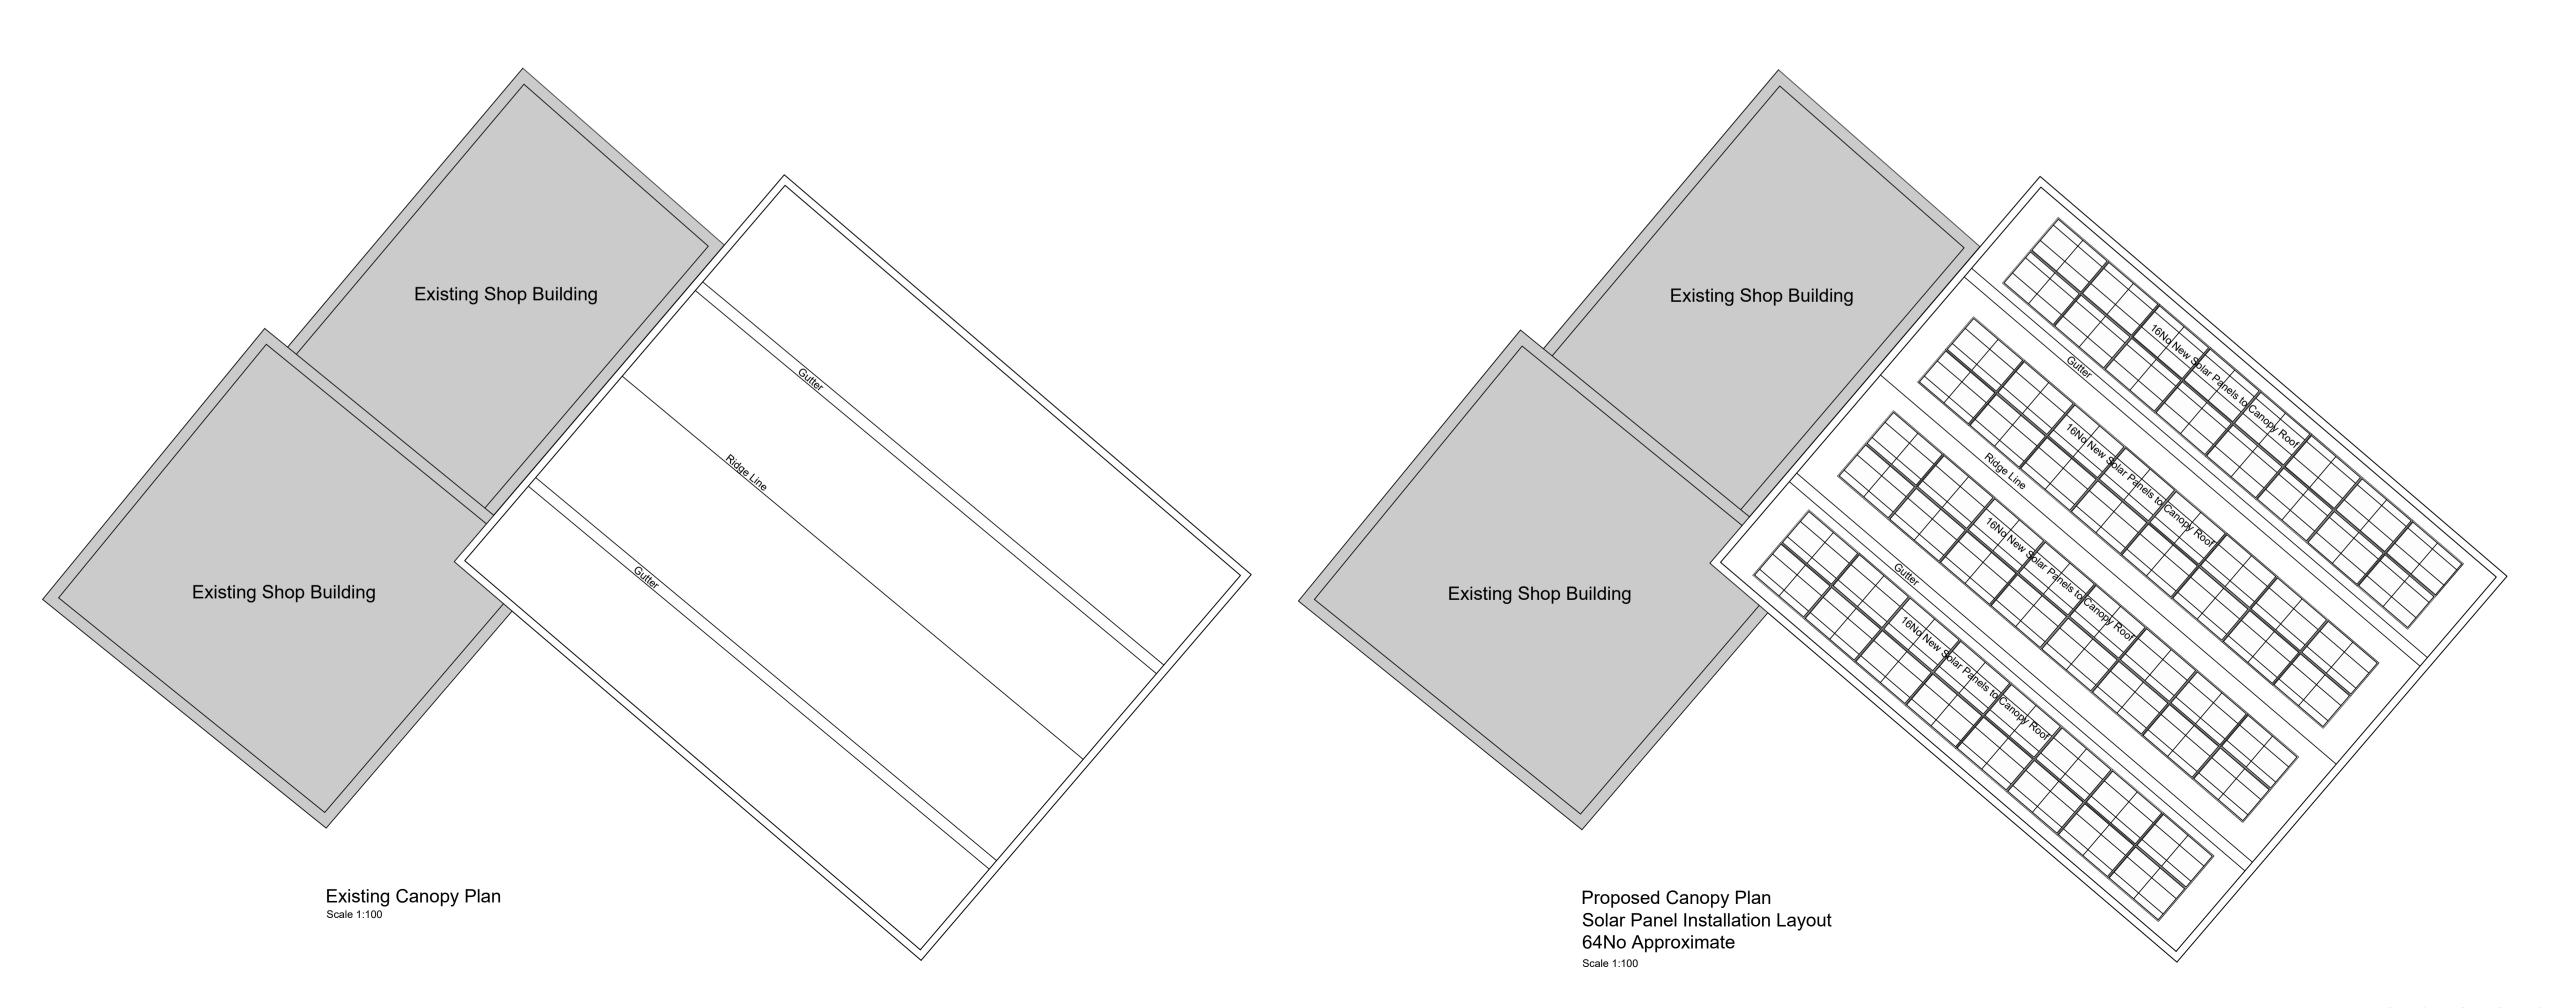

SCHEME SUBJECT TO TRACKING ANALYSIS AND TOPOGRAPHICAL SURVEY

Application Site boundary

Proposed Solar Panel - Vertex S Mounted to Canopy Roofing

Plan Layout

Solar Panel - Vertex S

REVISIONS CLIENT SGN RETAIL PROJECT BEWDLEY BRIDGE

> **DY12 1AQ** SITE ELEVATIONS **CANOPY SOLAR ROOF PLAN**

WORCESTER

DATE 19.09.2023

scale 1:100@A1

JOB ID 2142

0m 1 2 3 4 5 6 7 8 9 10 1:100 Scale Bar