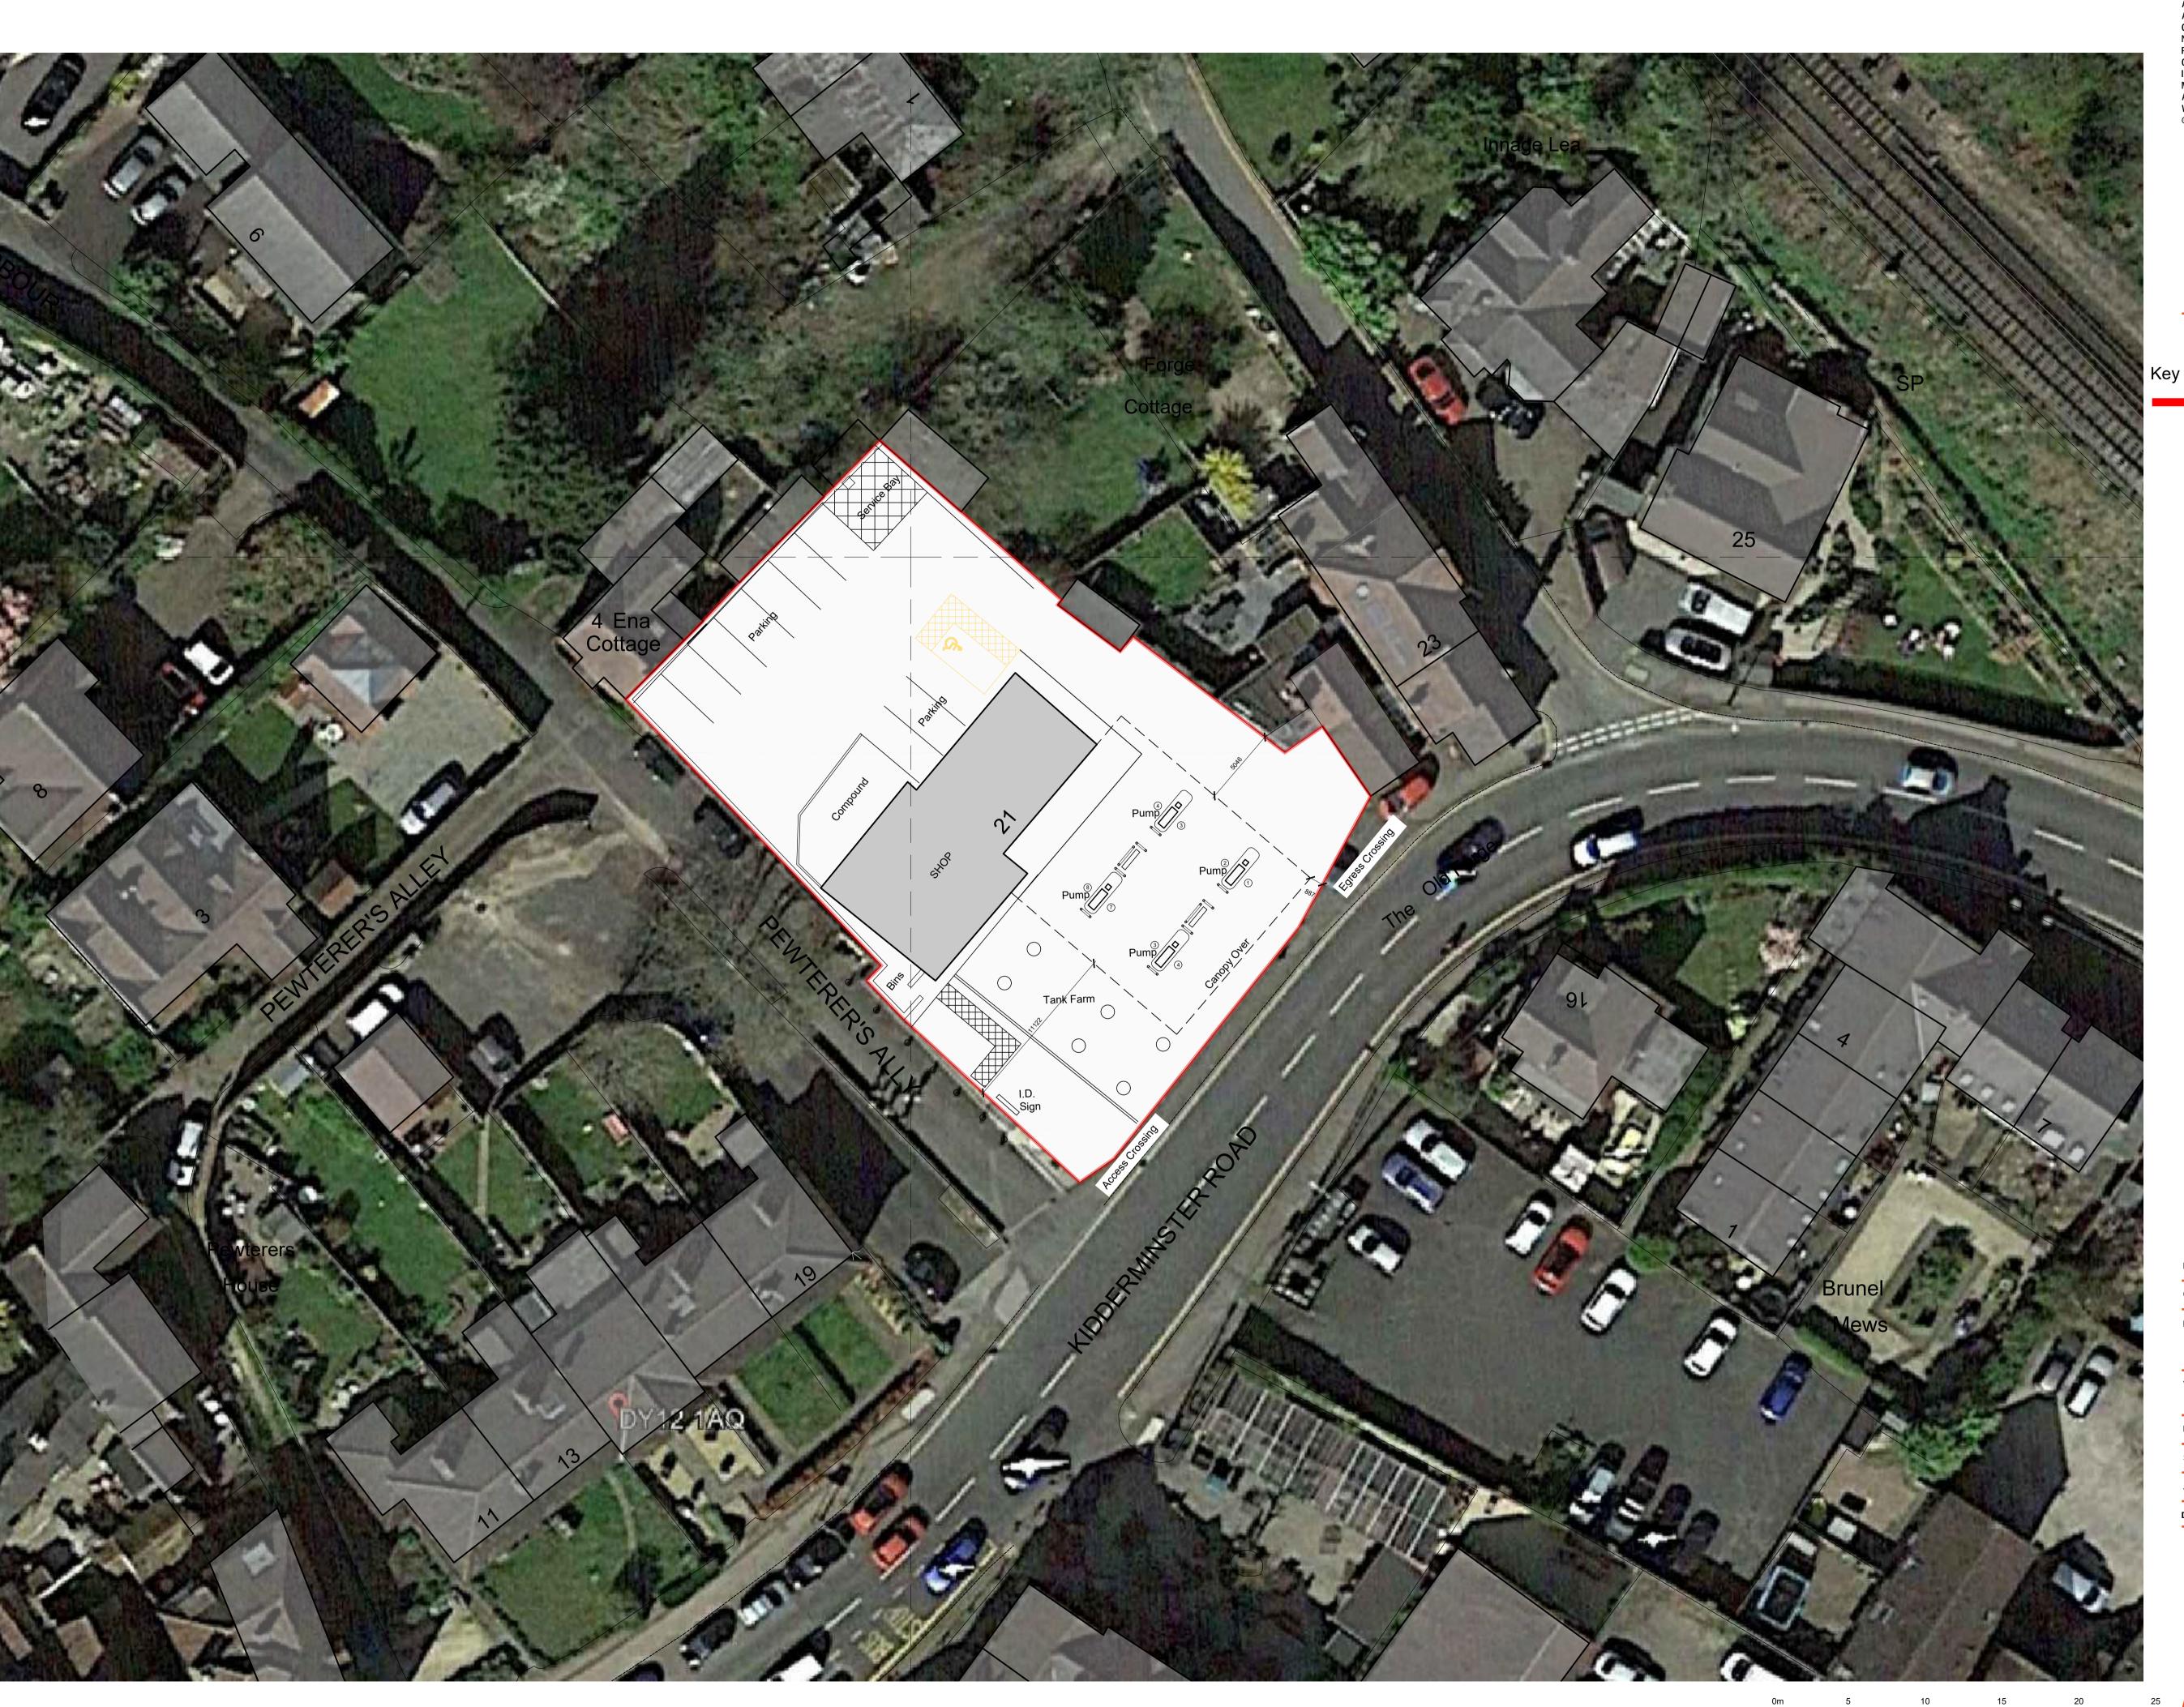

© ADS DESIGN

Application Site boundary Site Area 1,150 sqm / 0.284acres

PROJECT BEWDLEY BRIDGE WORCESTER DY12 1AQ

TITLE LAYOUT AS EXISTING

DATE 19.09.2023

scale 1:200 @ A1

JOB ID 2142

A D 3 DESIGN

+44 (0)1943 464152 ADS-DESIGN.NET

1:200 Scale Bar