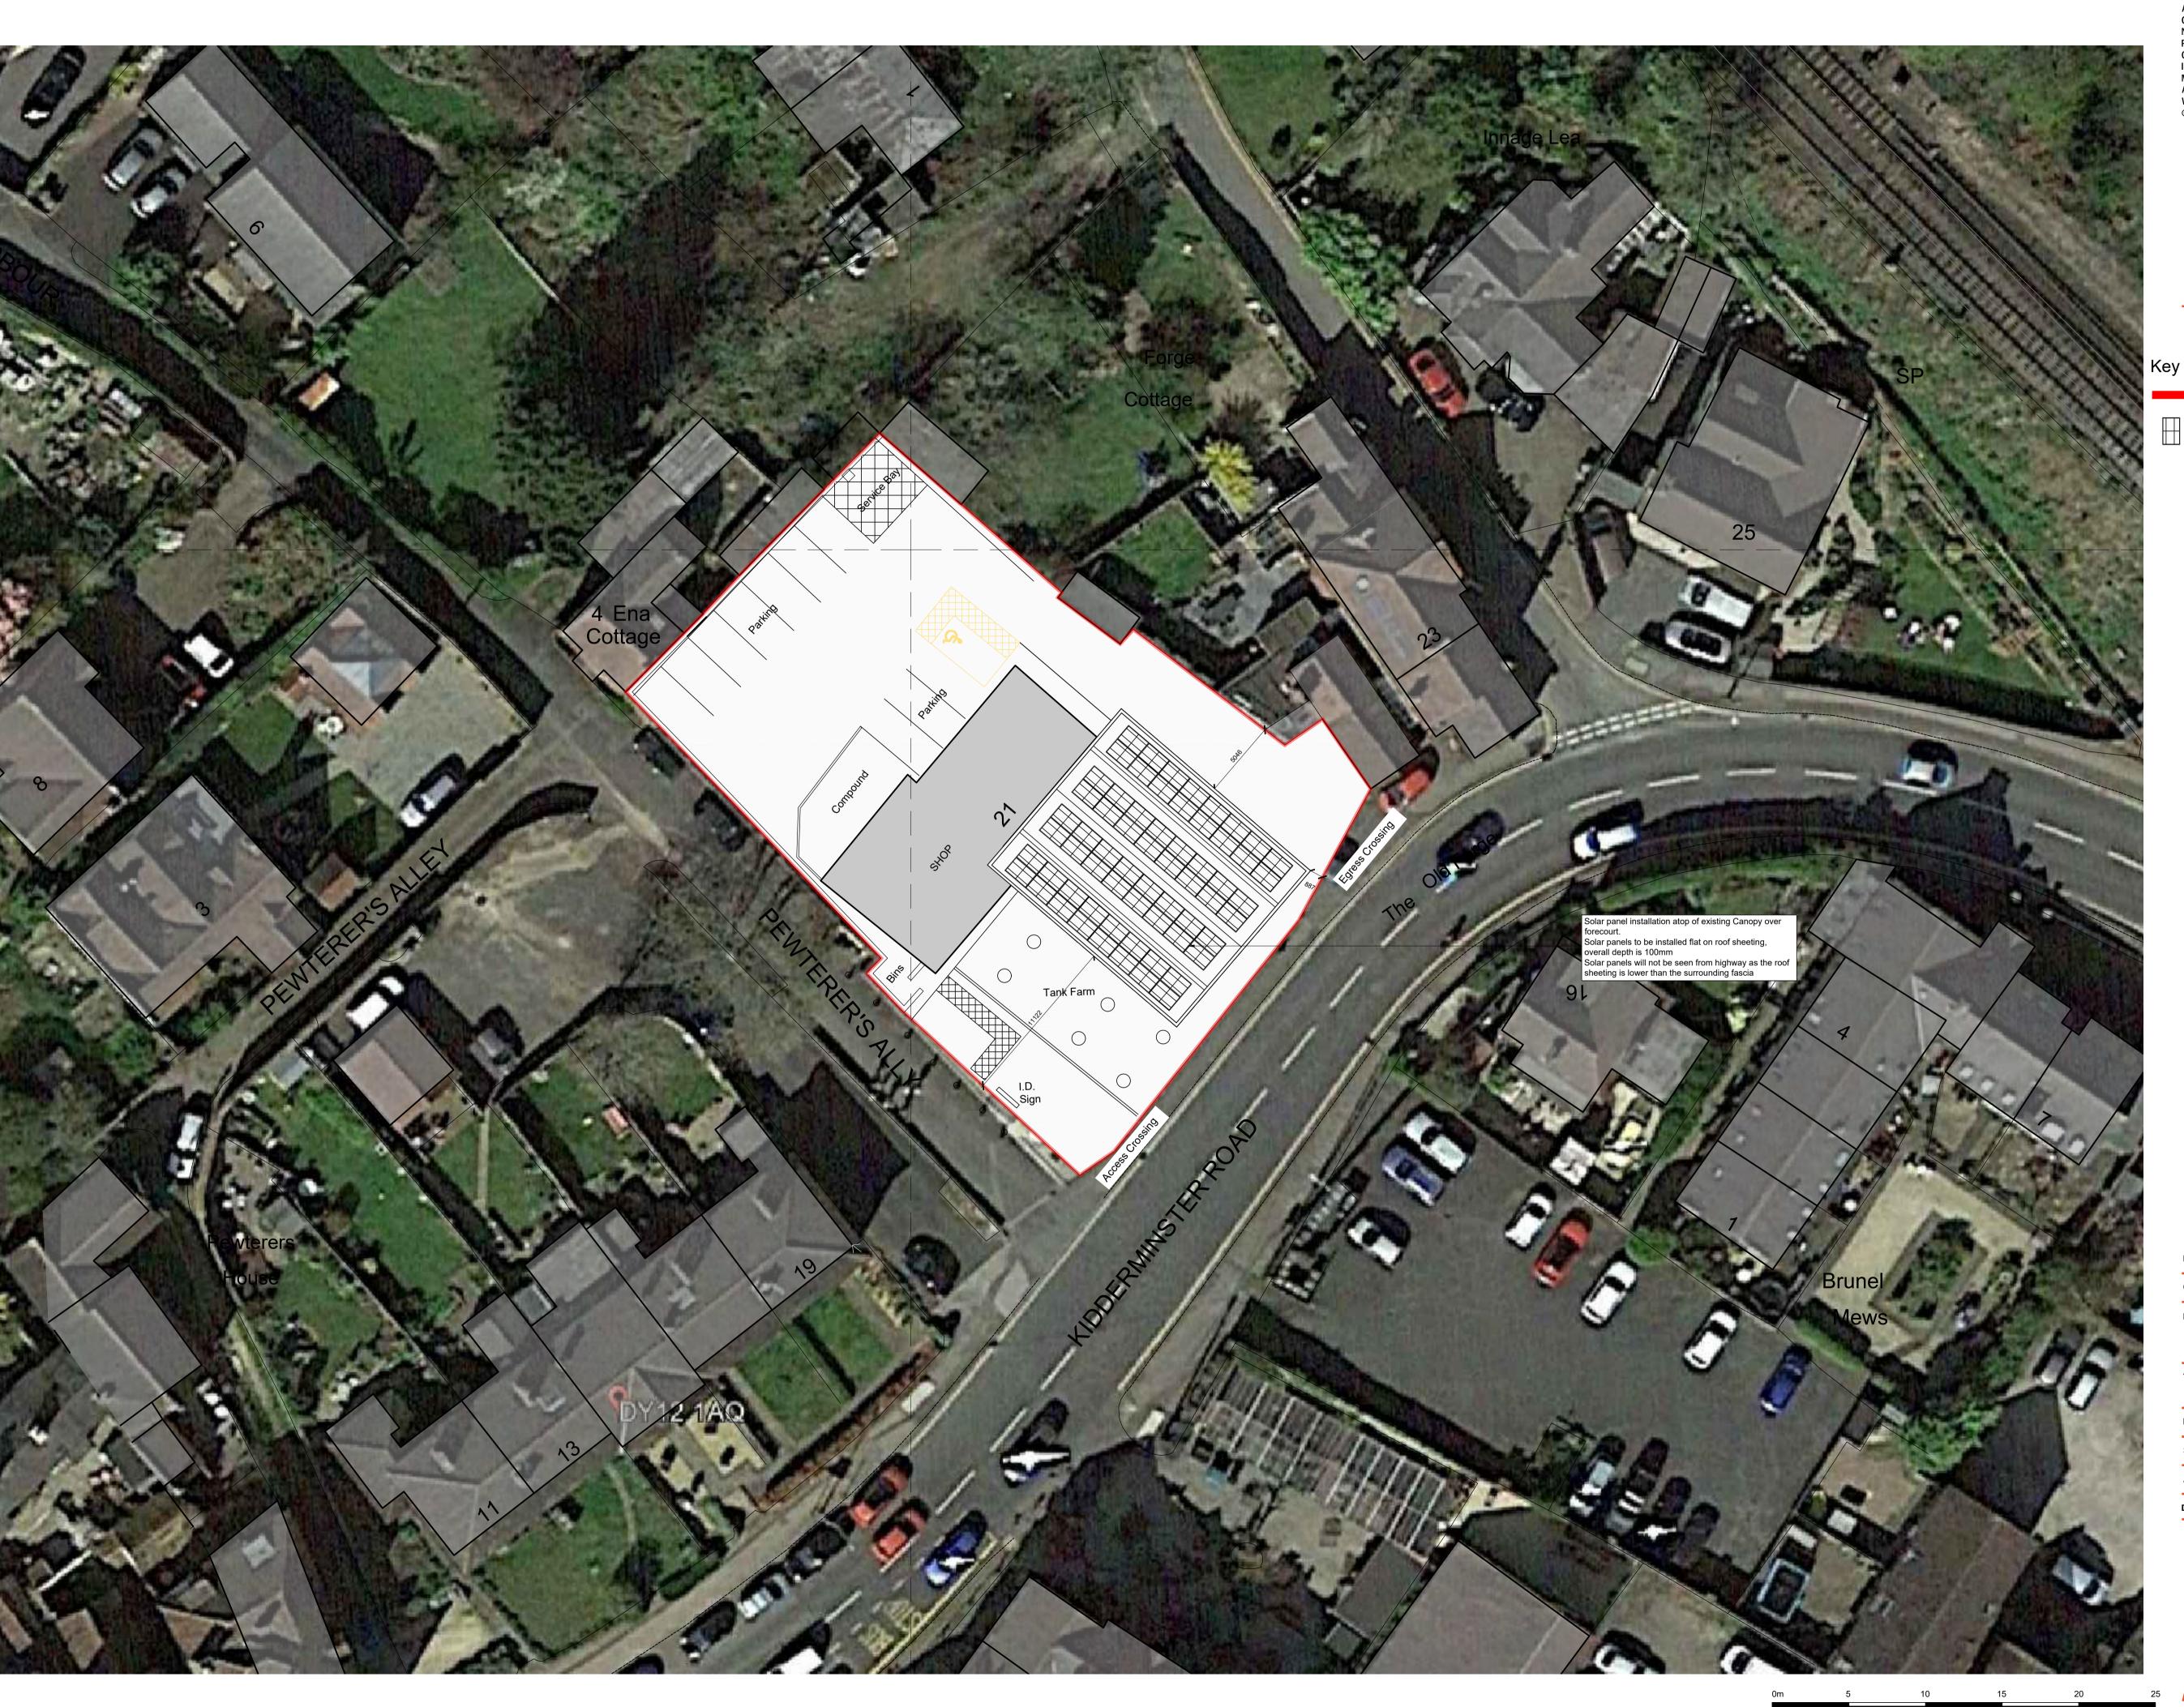

© ADS DESIGN

Application Site boundary Site Area 1,150 sqm / 0.284acres

Proposed Solar Panel - Vertex S Mounted to Canopy Roofing

CLIENT SGN RETAIL

PROJECT BEWDLEY BRIDGE WORCESTER DY12 1AQ

TITLE PLANNING LAYOUT

DATE 19.09.2023

scale 1:200@A1

JOB ID 2142

A D 3 DESIGN

+44 (0)1943 464152 ADS-DESIGN.NET

1:200 Scale Bar