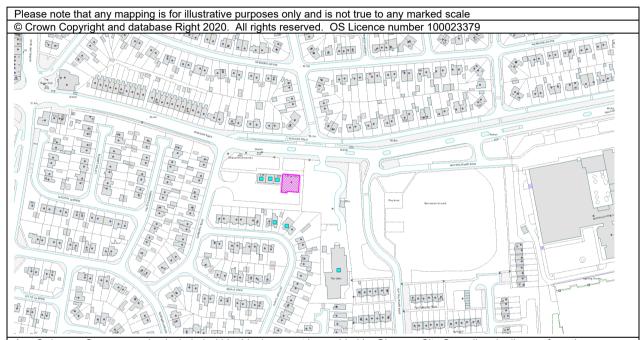

## 23/02011/FUL 133 Glasgow Road Glasgow G69 6TA

## **NEIGHBOURING LAND TO BE NOTIFIED**

Land adjacent to application site

## **NEIGHBOURS NOTIFIED**

Any Ordnance Survey mapping included within this document is provided by Glasgow City Council under licence from the Ordnance Survey in order to fulfil its public function to make available Council-held public domain information. Persons viewing this mapping should contact Ordnance Survey Copyright for advice where they wish to license Ordnance Survey mapping/map data for their own use. The OS website can be found at <a href="https://www.ordnancesurvey.co.uk">www.ordnancesurvey.co.uk</a>

- 1. 19 Bowes Crescent Glasgow G69 7LX
- 2. 17 Bowes Crescent Glasgow G69 7LX
- 3. The Oaks 129 Glasgow Road Glasgow G69 6TA
- 4. 139 Glasgow Road Glasgow G69 6TA
- 5. 137 Glasgow Road Glasgow G69 6TA
- 6. 135 Glasgow Road Glasgow G69 6TA