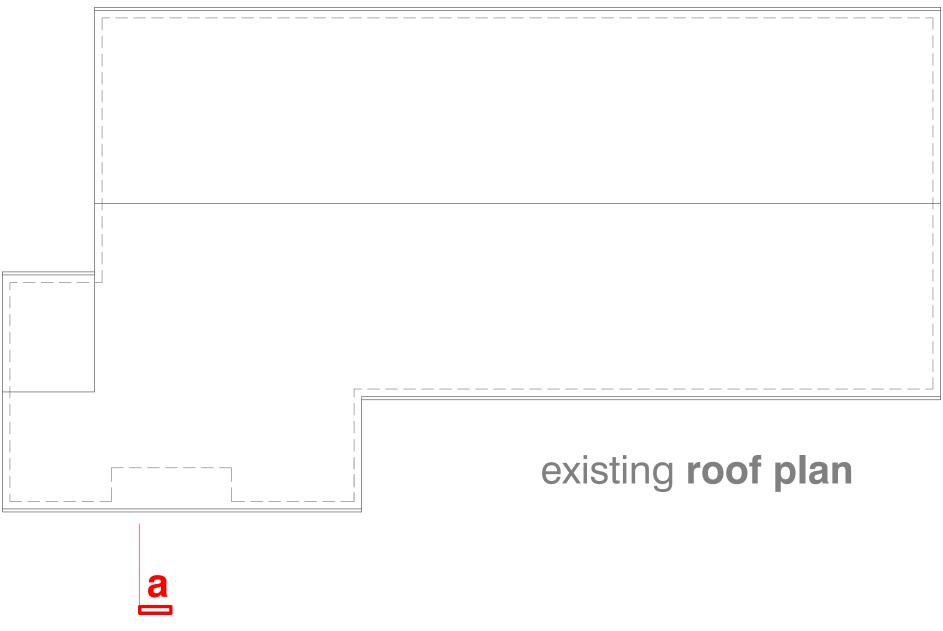

## PLANNING + LISTED BUILDING APPLICATIONS EXISTING - ROOF PLAN

ALL MEASUREMENTS TO BE CHECKED ON SITE PRIOR TO ORDER OR MANUFACTURE

BROTHERTON HALL, ST JOHNS RENFIELD CHURCH