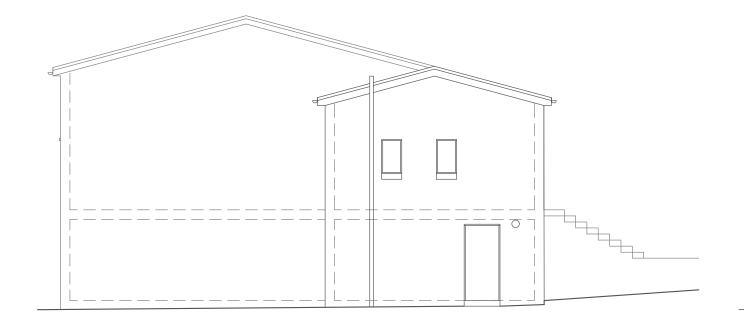

BROTHERTON HALL
ST JOHNS RENFIELD CHURCH

main hall

basement

existing side elevation

## EXISTING - SIDE ELEVATION + SECTION a ==

0 1 2 3 4 5 scale bar ( meters)

ALL MEASUREMENTS TO BE CHECKED ON SITE PRIOR TO ORDER OR MANUFACTURE

## BROTHERTON HALL, ST JOHNS RENFIELD CHURCH

unit5architects
the matrix,114 cowcaddens road, g4 0hl
t 0141 331 0202
e info@unit5architects.com

| project<br>BROTHERTON<br>HALL |          | drawing title EXISTING SIDE ELEVATION + SECTION A |               |
|-------------------------------|----------|---------------------------------------------------|---------------|
| C OF S                        |          | drawing no.<br>P23 402/X05                        |               |
| job no.<br>23 402             | drawn by | scale<br>1:100@A3                                 | date<br>09.23 |