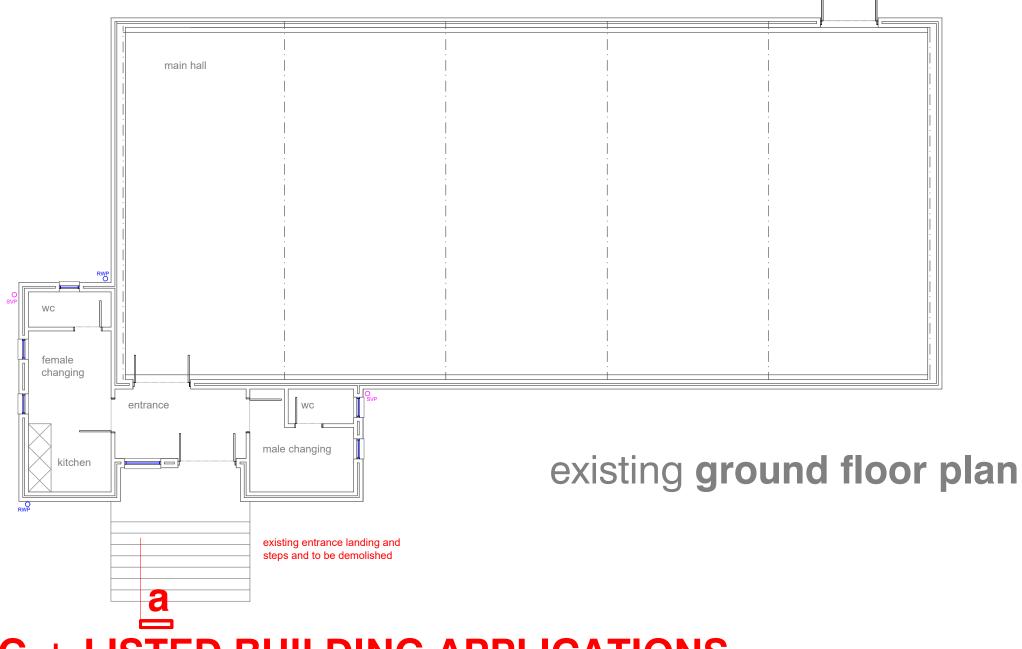

## **BROTHERTON HALL** ST JOHNS RENFIELD CHURCH

## **PLANNING + LISTED BUILDING APPLICATIONS EXISTING - GFL PLAN**

BROTHERTON HALL, ST JOHNS RENFIELD CHURCH

## unit5architects

the matrix,114 cowcaddens road, g4 0 t 0141 331 0202 e info@unit5architects.com

| scale bar ( meters) |                               |     |                                 |                            |      |               |
|---------------------|-------------------------------|-----|---------------------------------|----------------------------|------|---------------|
| )hl                 | project<br>BROTHERTON<br>HALL |     | drawing title EXISTING GFL PLAN |                            |      |               |
|                     | C OF S                        |     |                                 | drawing no.<br>P23 402/X02 |      |               |
|                     | job no.<br>23 402             | - 1 | vn by                           | 1:100                      | 0@A3 | date<br>09.23 |