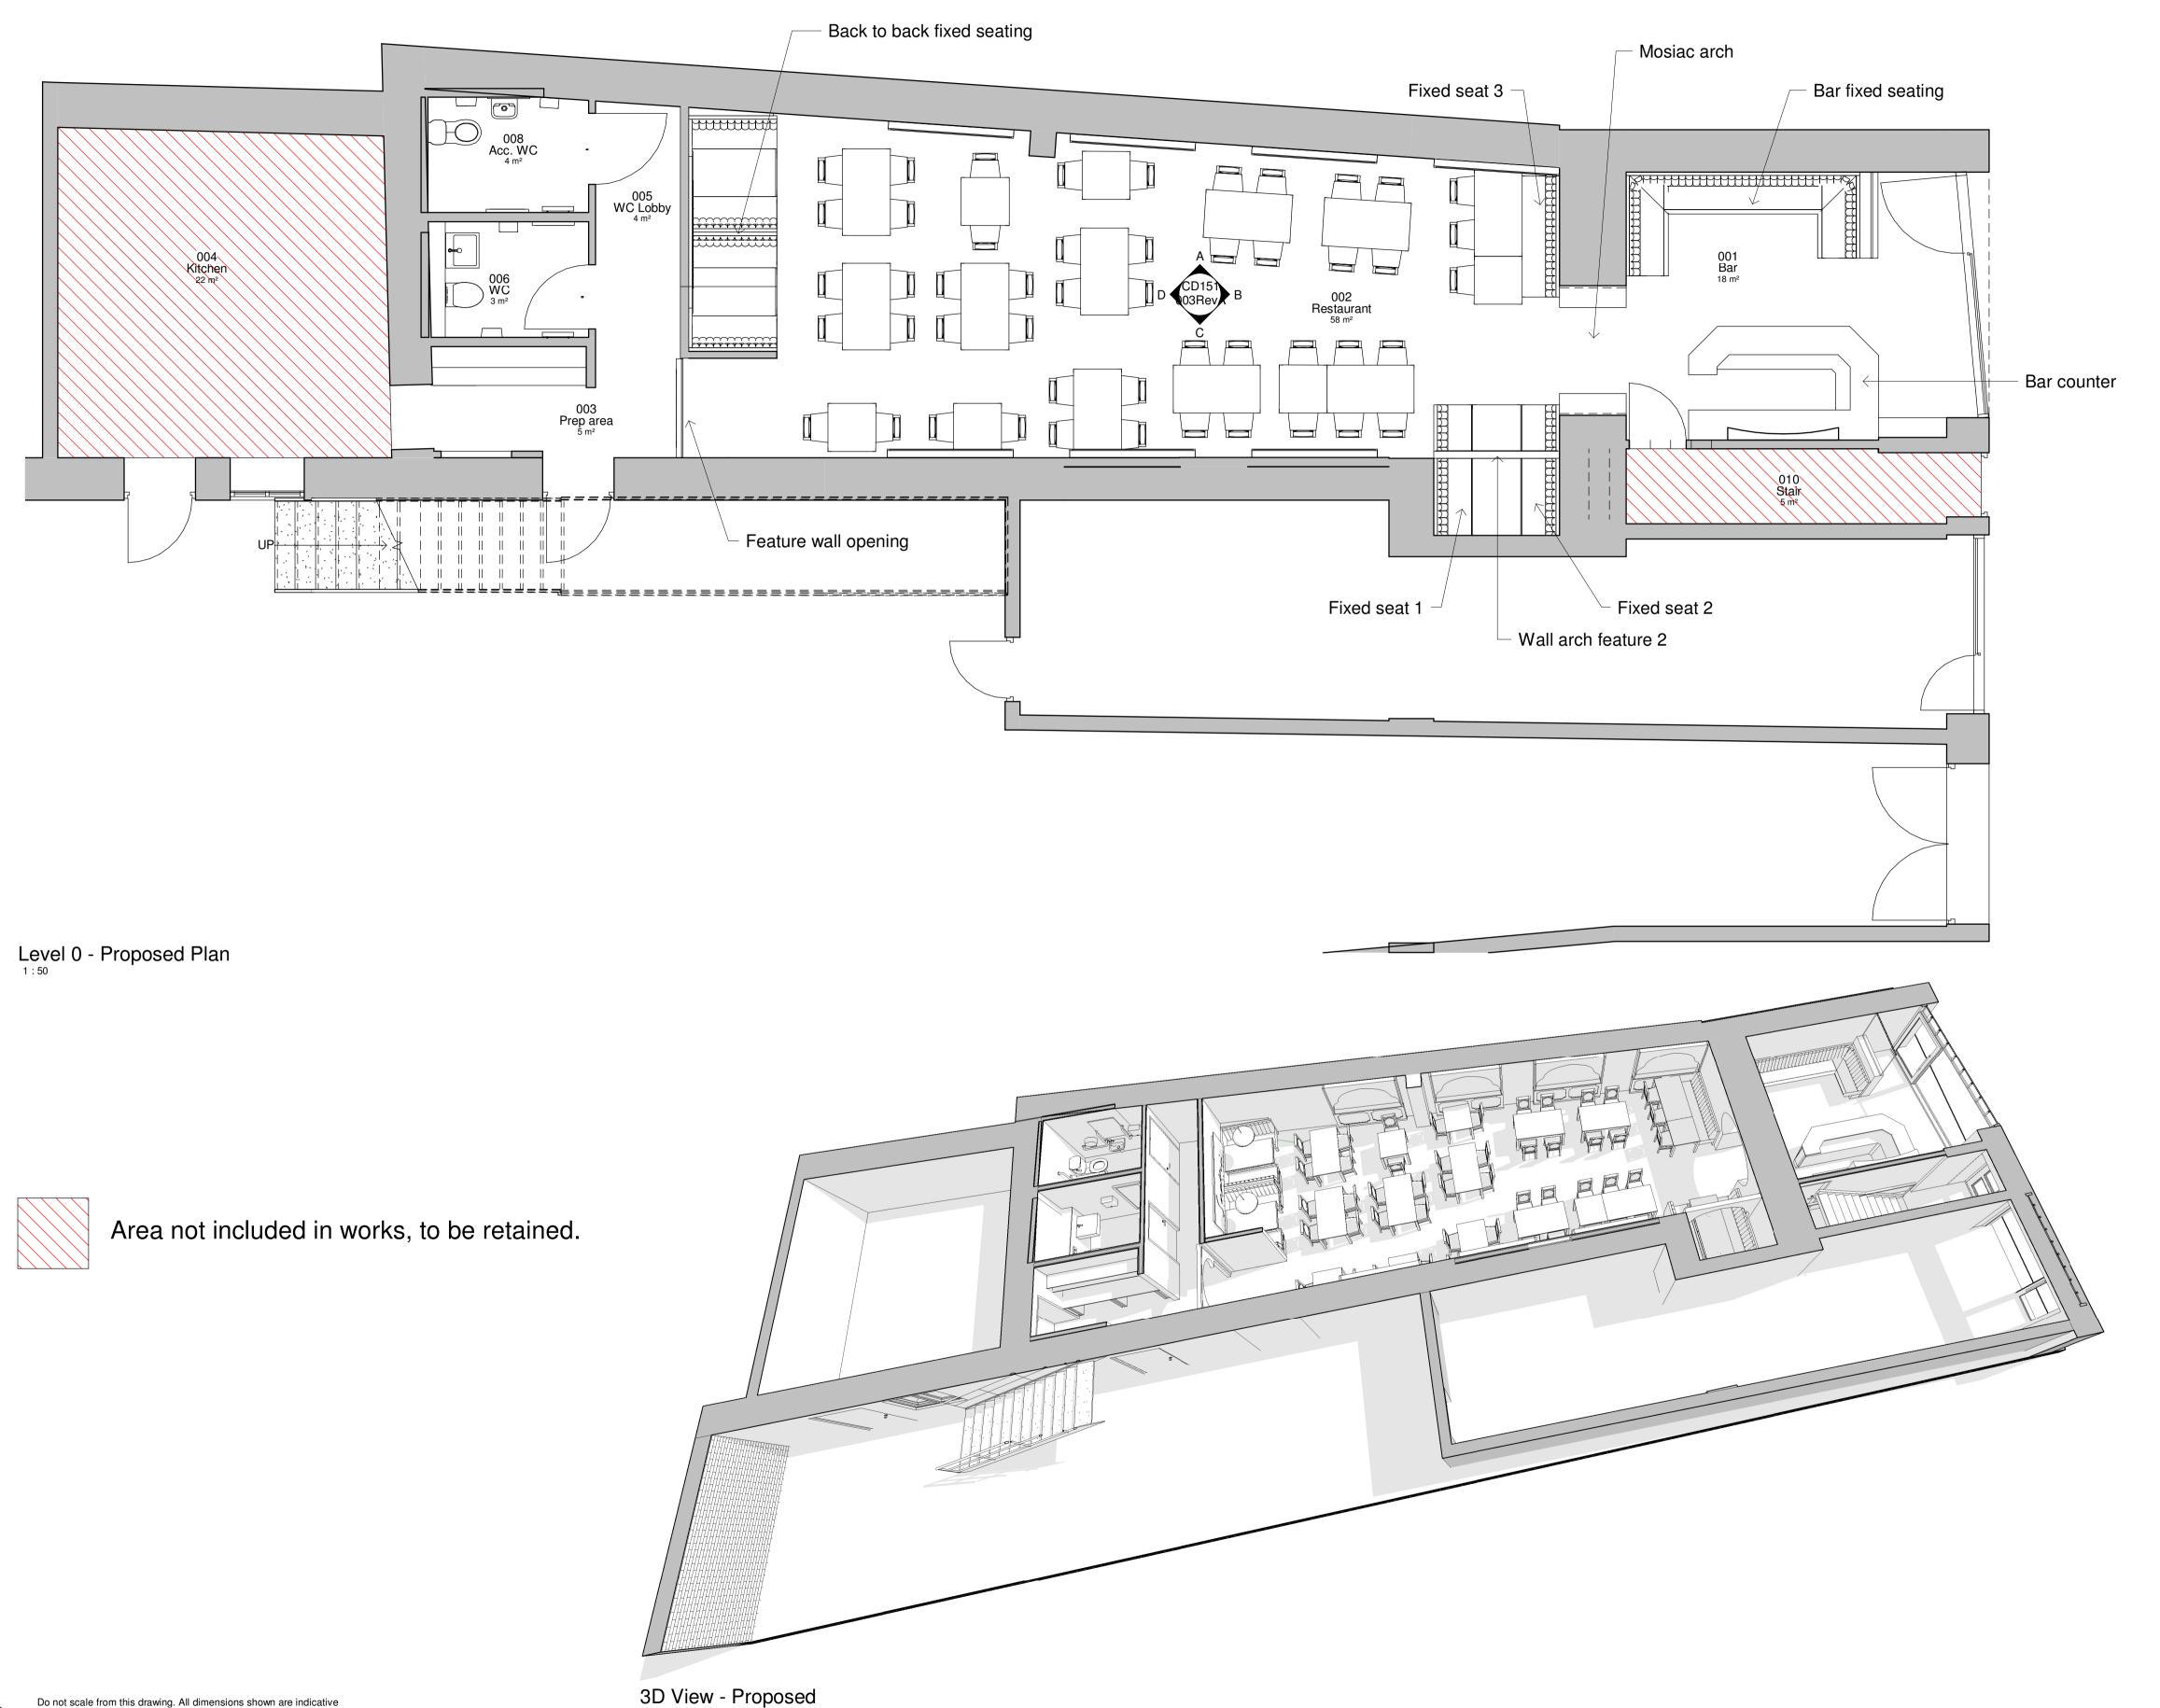

## NOTE: Drawing to be read in conjunction with CD151 003 Proposed Elevations

| G             | JS | -    | 23.03.23 | WCs re-configured to 1no. accessible WC and 1no. single W                                                                                                                                                 |
|---------------|----|------|----------|-----------------------------------------------------------------------------------------------------------------------------------------------------------------------------------------------------------|
| F             | JS | JS   | 22.10.19 | Prep area updated in line with clied comments on 01.10.19. Existing ta fridge to re-locate to external prep area. Prep area to include fixed worktop with storage under and solid surface shelving above. |
| E             | JS | JS   | 29.04.19 | WC layout updated in line with clients comments on 12.04.19. Ac Male WC changed to Male WC wit 1no. cubicle and 1no. urinal and sink.                                                                     |
| D             | JS | JS   | 27.03.19 | WC layout re-configured to refine existing WC layout changing 2no. WCs to unisex. External extension omitted as per client meeting 05.03.19.                                                              |
| С             | JS | NS   | 05.03.19 | WC and restaurant configuration revised as per client meeting to retain WC area on ground floor an improving dining layout.                                                                               |
| В             | JS | NS   | 14.11.18 | Male and Female WC's omitted ar re-located to Level 01. Layout reconfigured.                                                                                                                              |
| Α             | NS | NS   | 18.08.16 | Ramp indicated externally and internal amendments to space plate made following client meeting on 27.02.17.                                                                                               |
| -             | NS | NS   | 18.08.16 | First Issue                                                                                                                                                                                               |
| rev           | by | chkd | date     | amendments                                                                                                                                                                                                |
| Project Name  |    |      |          | Saathi Hexha                                                                                                                                                                                              |
| Drawing Title |    |      |          | Level 0 Floor Plan                                                                                                                                                                                        |