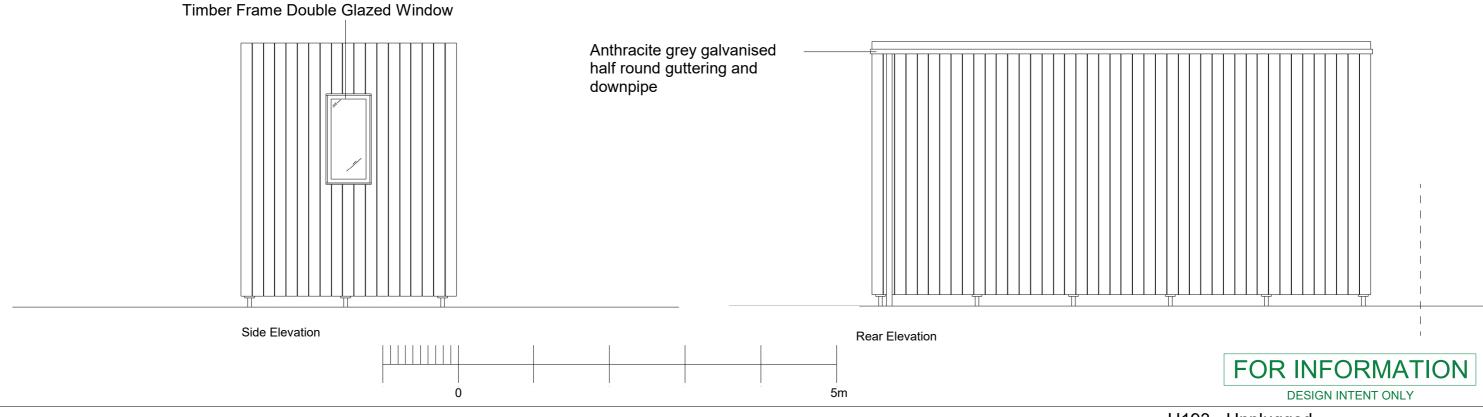

## U193 - Unplugged

| Typical Elevations - Proposed |  |        |         |         |                |     |  |  |  |  |
|-------------------------------|--|--------|---------|---------|----------------|-----|--|--|--|--|
|                               |  | Date   | Scale   | Job Ref | Drawing Number | Rev |  |  |  |  |
|                               |  | JUN 21 | 1:50@A3 | U193    | 1002           | Α   |  |  |  |  |