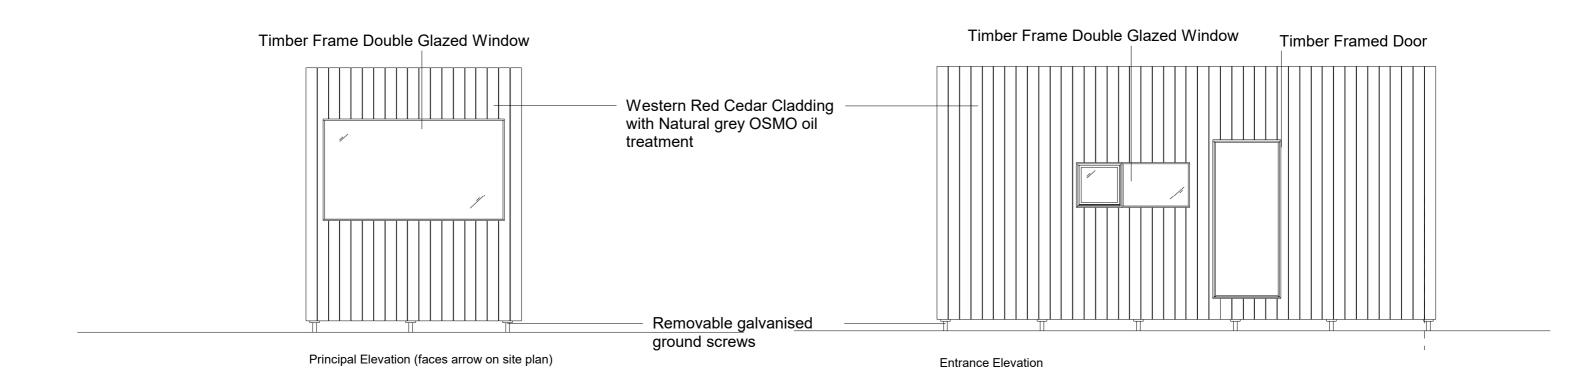

## U193 - Unplugged

| Typical Elevations - Proposed |  |        |         |         |                |     |  |  |  |  |
|-------------------------------|--|--------|---------|---------|----------------|-----|--|--|--|--|
|                               |  | Date   | Scale   | Job Ref | Drawing Number | Rev |  |  |  |  |
|                               |  | JUN 21 | 1:50@A3 | U193    | 1002           | Α   |  |  |  |  |