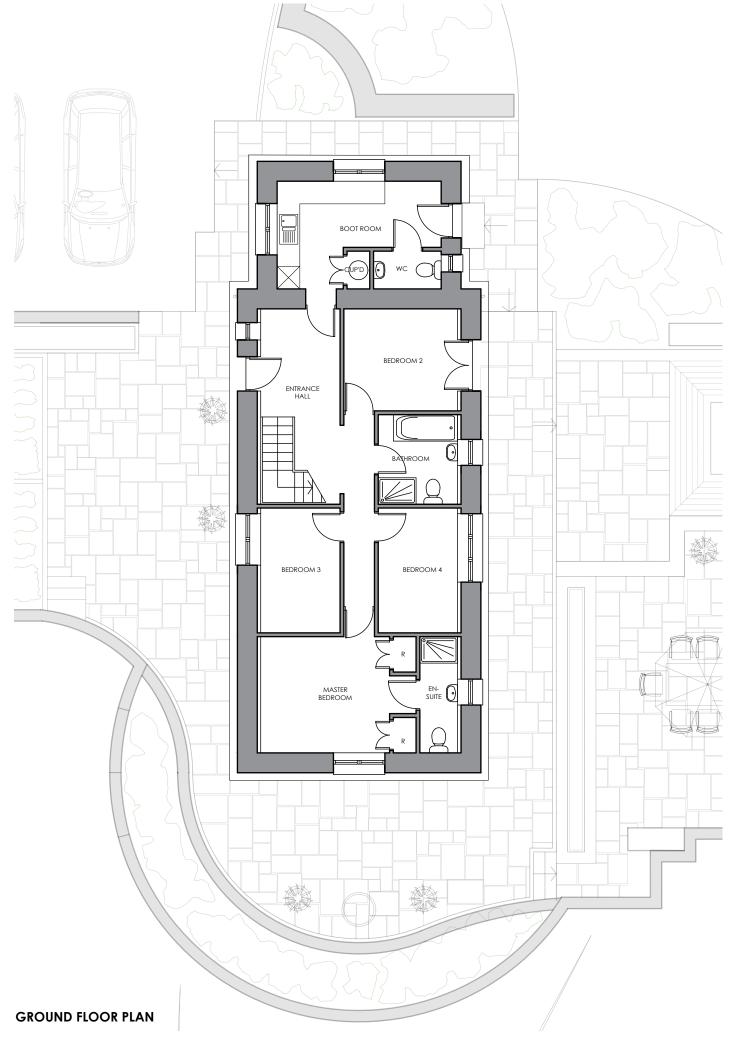

FIRST FLOOR PLAN



© This Drawing is the copyright of benjamin + beauchamp architects Itd.

All dimensions to be checked on site by contractor and not scaled from this drawing.

benjamin + beauchamp architects III docept no liability for any expense, loss or damage of whatsoever nature and however arising; from any variation made to this drawing; or in the execution of the wark to which it relates, which has not been referred to them and their approval obtained.

P:\WOOKEY - Rialto Barn - 0977\Drawings, Photos & Graphics\B2 Drawings\Drawing board\0977.S.002 Plans As Existing.dwg



## Rialto Barn

## Plans As Existing Stage

SURVEY

Title