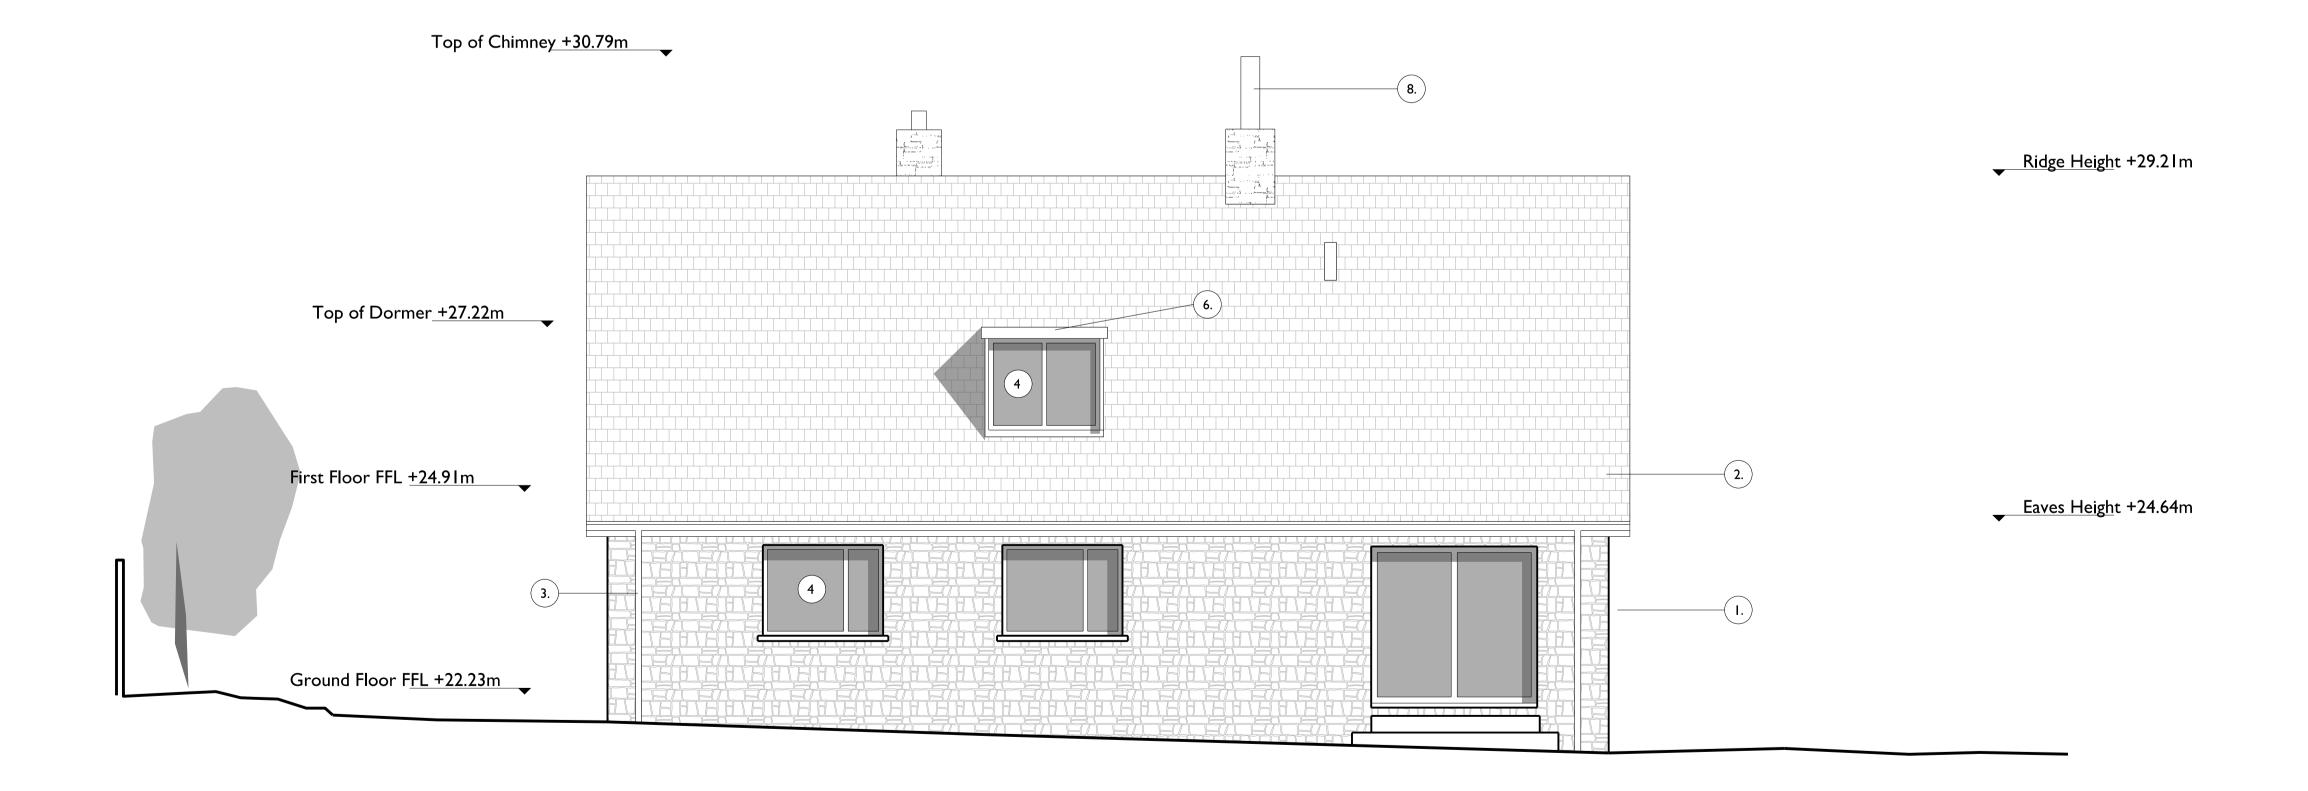

# O | EXISTING NORTH ELEVATION | 1:50 @ AI or 1:100 @ A3

Ground Floor FFL +22.23m

#### MATERIAL KEY:

#### Existing: I. Reconstituted stone cladding 2. Traditional clay pantiles

3. Upvc rainwater goods 4. Upvc double glazed windows 5. Timber entrance door 6. Bitumen flat roof covering

7. Lead dormer cladding 8. Clay chimney pot 9. Painted fascia boards