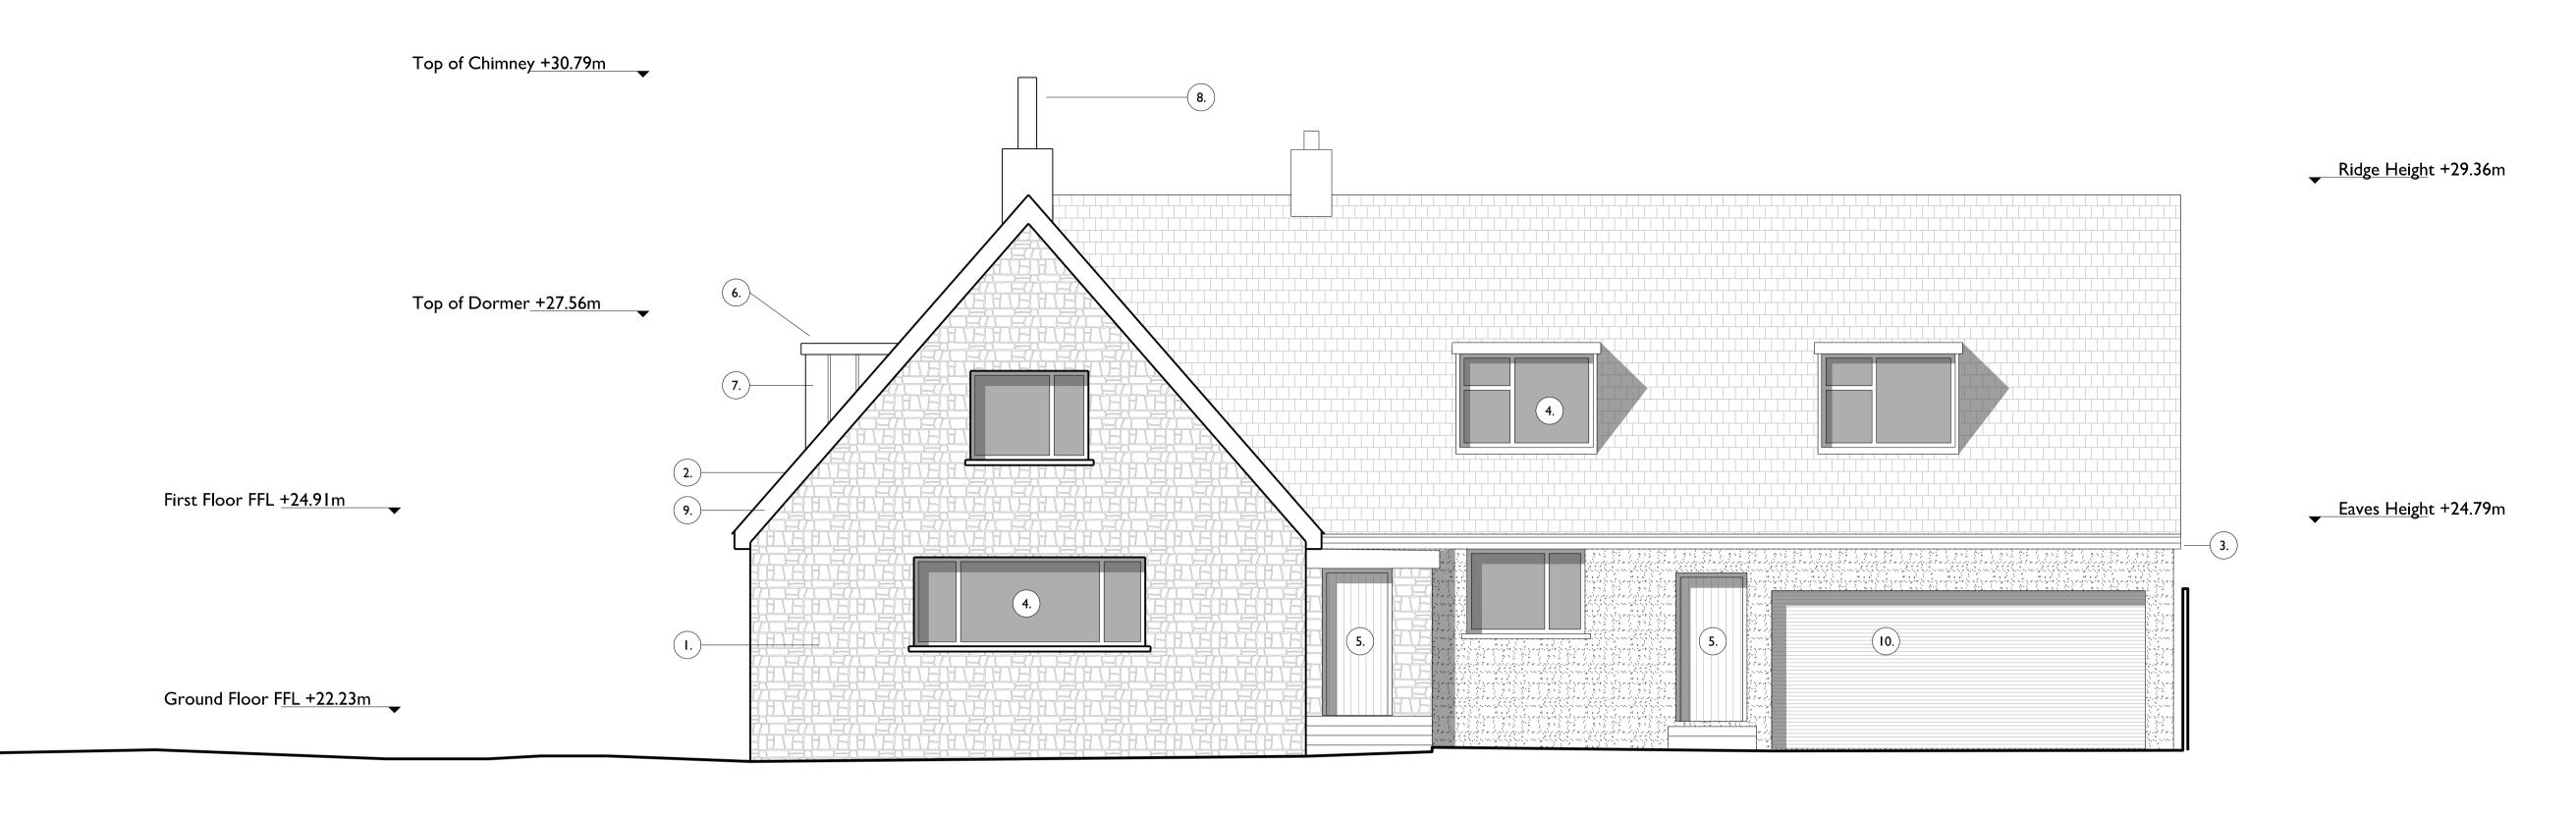

O EXISTING EAST ELEVATION

1:50 @ AI or 1:100 @ A3 07001

MATERIAL KEY:

I. Reconstituted stone cladding 2. Traditional clay pantiles 3. Upvc rainwater goods

4. Upvc double glazed windows

Painted metal roller doors Double glazed rooflight

5. Timber entrance door 6. Bitumen flat roof covering 7. Lead dormer cladding 8. Clay chimney pot

9. Painted fascia boards

Existing:

29.09.2023 PLANNING

Rev Date

Important note

This information is confidential and the copyright of Charles Gillespie\_Architecture. Charles Gillespie\_Architecture accepts no liability for use of this drawing by parties other than the party for whom it was prepared or for purposes other than that which is stated on the issue sheet. It shall not be disclosed or passed to any other party in any form in whole or part without Charles Gillespie\_Architecture's express permission in writing nor should any other party place reliance upon it. Where data is supplied electronically, it is for convenience only. The original information is the printed or controlled copy which will be supplied on request. All dimensions are in millimetres. No dimensions or other information shall be inferred from the electronic data unless specifically stated on the printed or controlled copy. Scale for planning purposes only. This drawing should be read in conjunction with all other project information, produced by Charles Gillespie\_Architecture and others. In the event of any conflict between the information contained on this drawing and in any other project document, drawings, specifications, schedules etc. the matter must be referred back to Charles Gillespie\_Architecture for clarification.

Mr and Mrs De Wilton

Dyers Orchard, Water Lane, Butleigh, BA6 8SP

Existing East and West Elevations

Checked Authorised 15/01/2023 1:50@A1 (1:100@A3)

**PLANNING** 

Client Drawing number

019-XX-XX-DR-07 001

02 EXISTING WEST ELEVATION
1:50 @ AI or 1:100 @ A3