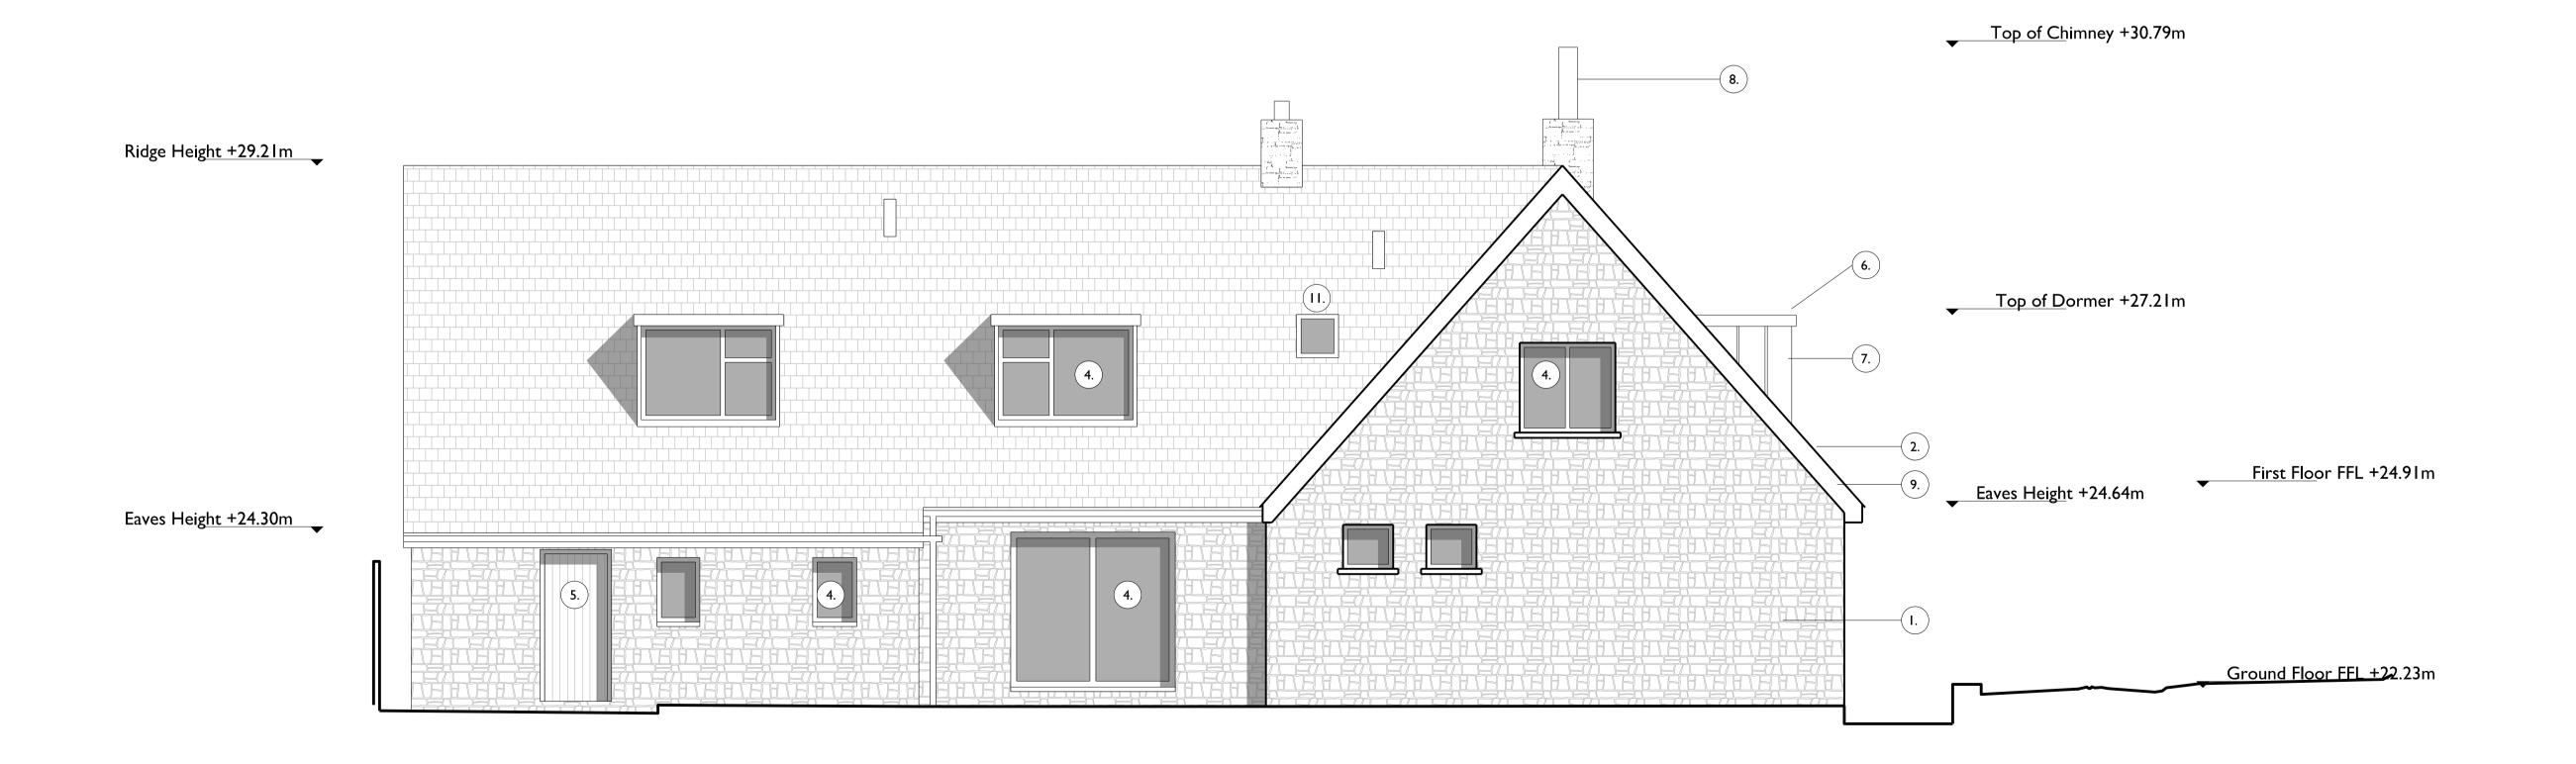

O EXISTING EAST ELEVATION

1:50 @ AI or 1:100 @ A3 07001

MATERIAL KEY:

I. Reconstituted stone cladding 2. Traditional clay pantiles 3. Upvc rainwater goods

4. Upvc double glazed windows

Painted metal roller doors Double glazed rooflight

5. Timber entrance door 6. Bitumen flat roof covering 7. Lead dormer cladding 8. Clay chimney pot

9. Painted fascia boards

Existing:

29.09.2023 PLANNING

Rev Date

Important note

This information is confidential and the copyright of Charles Gillespie\_Architecture. Charles Gillespie\_Architecture accepts no liability for use of this drawing by parties other than the party for whom it was prepared or for purposes other than that which is stated on the issue sheet. It shall not be disclosed or passed to any other party in any form in whole or part without Charles Gillespie\_Architecture's express permission in writing nor should any other party place reliance upon it. Where data is supplied electronically, it is for convenience only. The original information is the printed or controlled copy which will be supplied on request. All dimensions are in millimetres. No dimensions or other information shall be inferred from the electronic data unless specifically stated on the printed or controlled copy. Scale for planning purposes only. This drawing should be read in conjunction with all other project information, produced by Charles Gillespie\_Architecture and others. In the event of any conflict between the information contained on this drawing and in any other project document, drawings, specifications, schedules etc. the matter must be referred back to Charles Gillespie\_Architecture for clarification.

Mr and Mrs De Wilton

Dyers Orchard, Water Lane, Butleigh, BA6 8SP

Existing East and West Elevations

Checked Authorised 15/01/2023 1:50@A1 (1:100@A3)

**PLANNING** 

Client Drawing number

019-XX-XX-DR-07 001

02 EXISTING WEST ELEVATION
1:50 @ AI or 1:100 @ A3