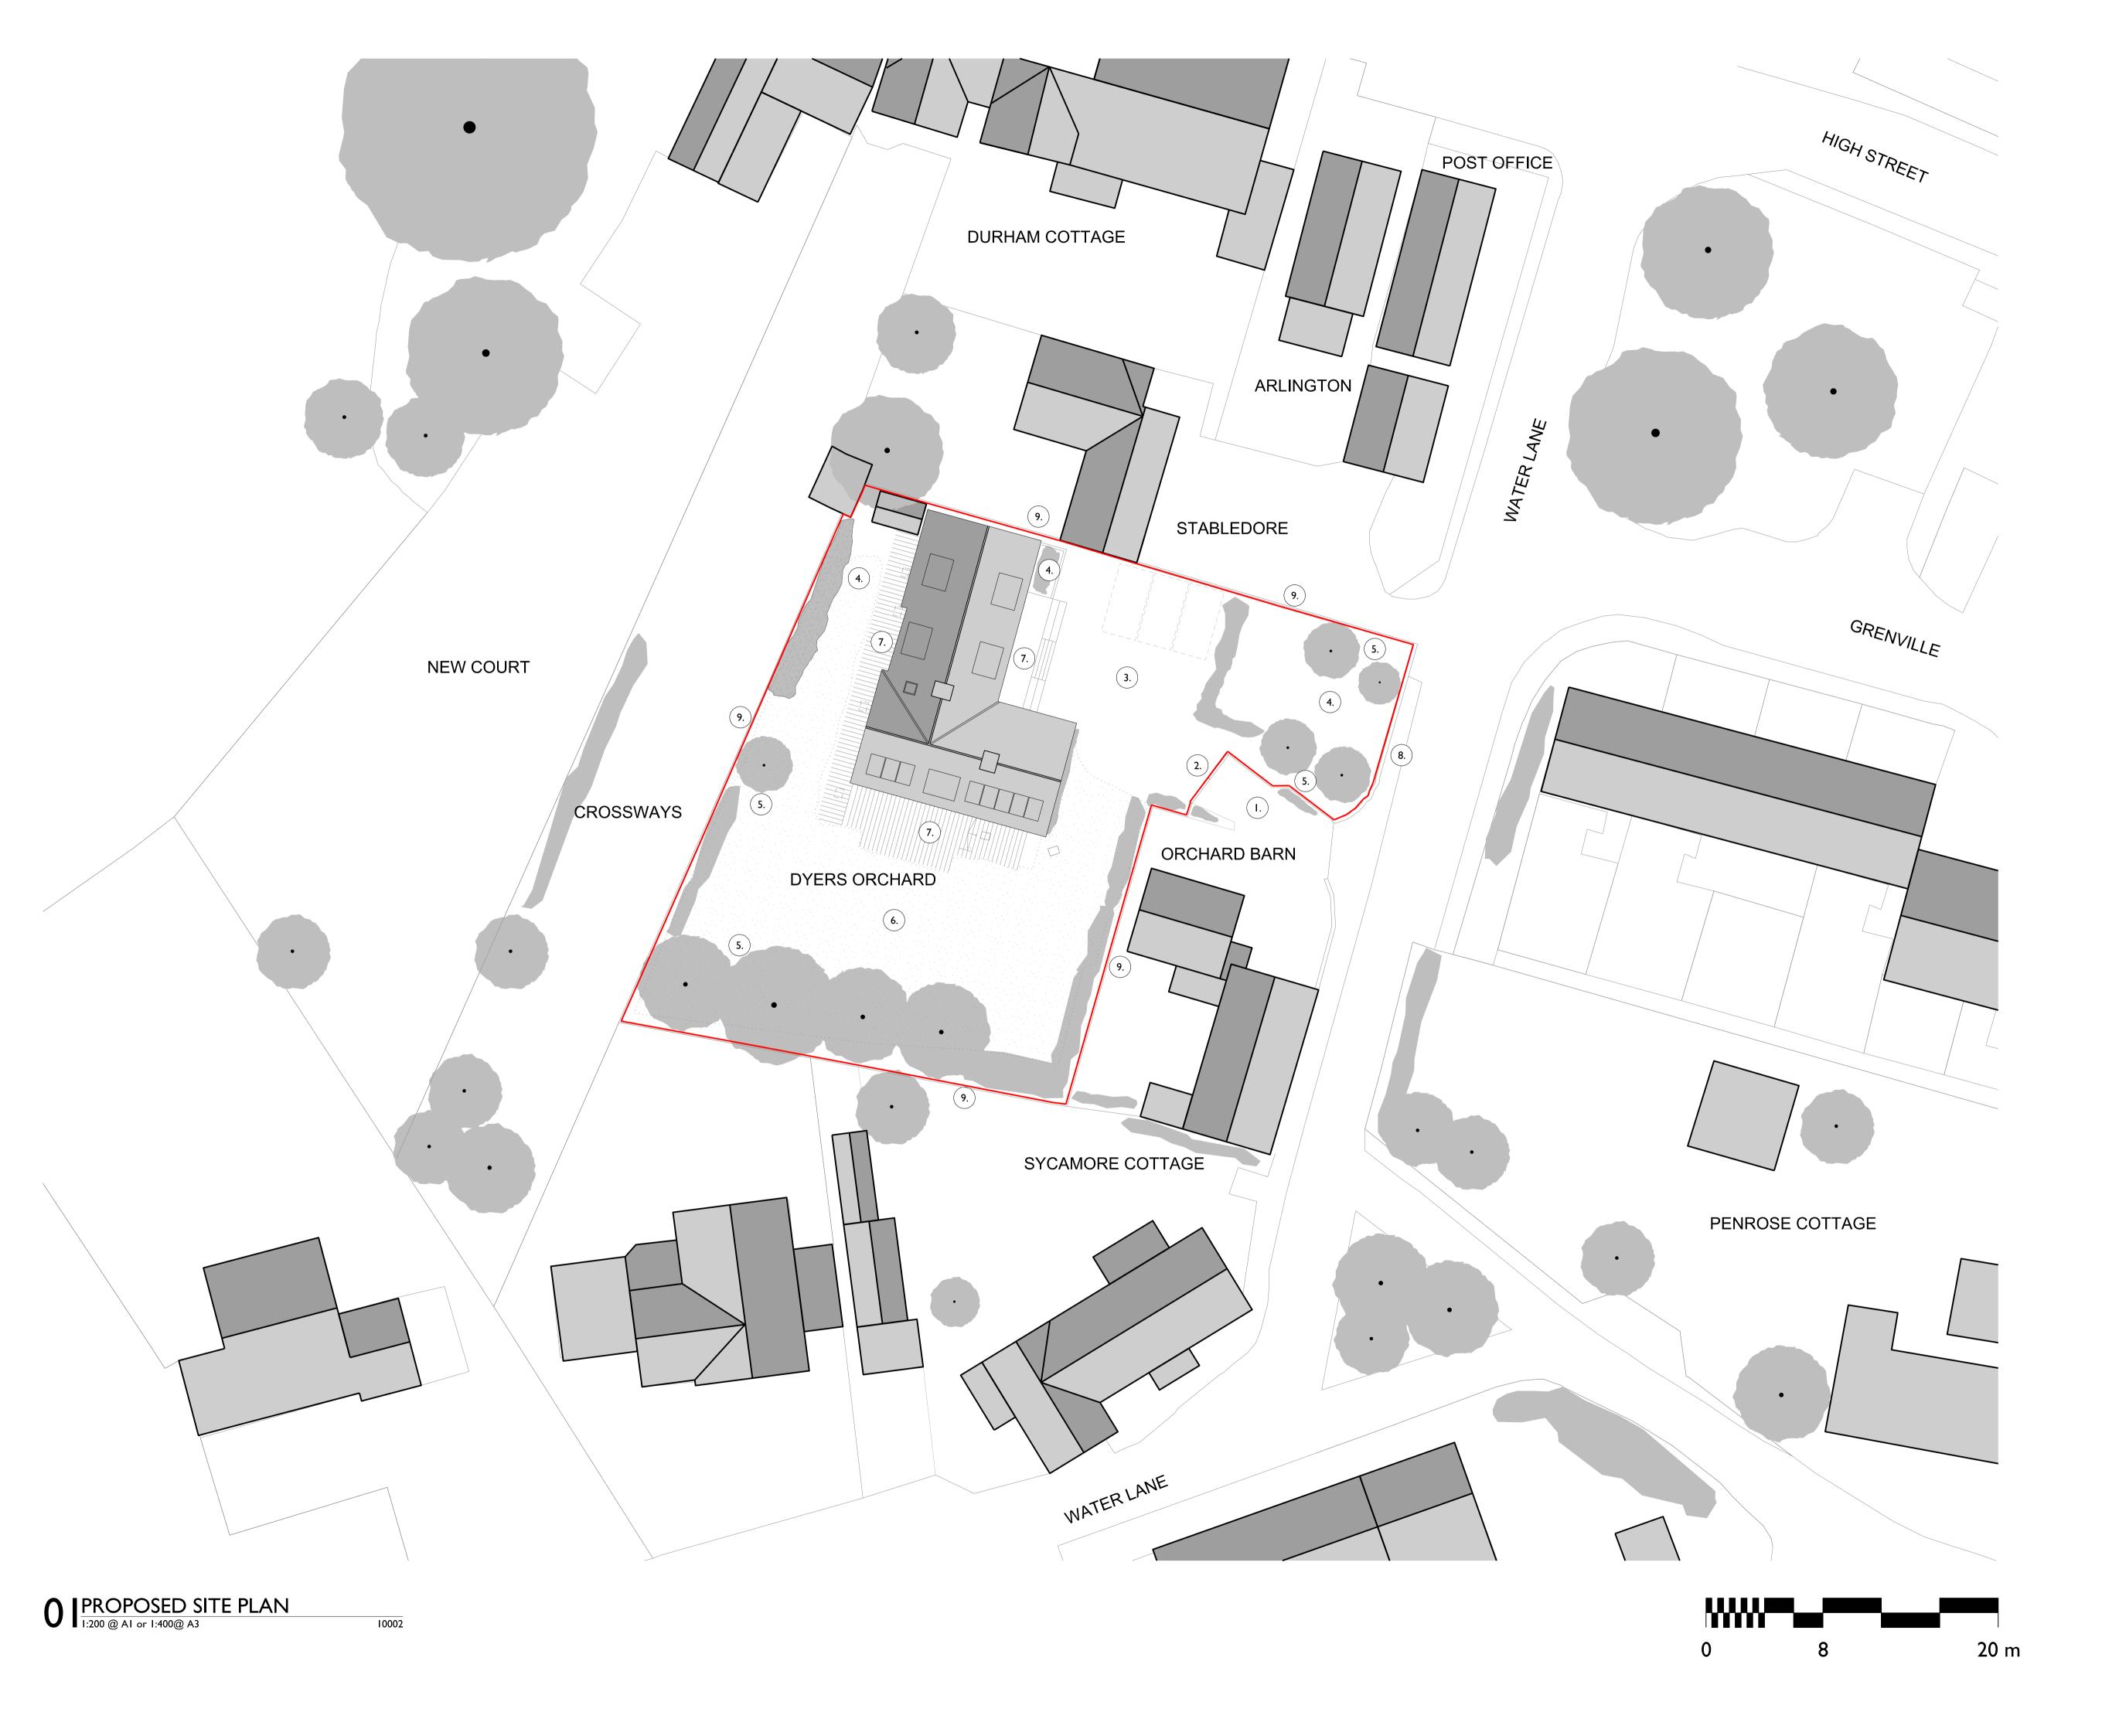

## Charles Gillespie\_Architecture

Site Application Boundary

KEY:

Entrance: I. Site entrance - consolidated surface 2. Timber panelled gate 3. Parking and turning - gravel

Soft landscaping: 4. Mixed planting 5. Existing trees 6. Grass

Hard landscaping: 7. External terrace and walkway - hard landscaping 8. Existing natural stone boundary wall 9. Close boarded timber boundary wall

| 29.09.2023 | PLANNING |
|------------|----------|

Rev Date

Mr and Mrs De Wilton

Dyers Orchard, Water Lane, Butleigh, BA6 8SP

Proposed Site Plan

Checked 15/01/2023

1:200@A1 (1:400@A3)

**PLANNING** 

Drawing number 019-XX-00-DR-10 002

Client Drawing number