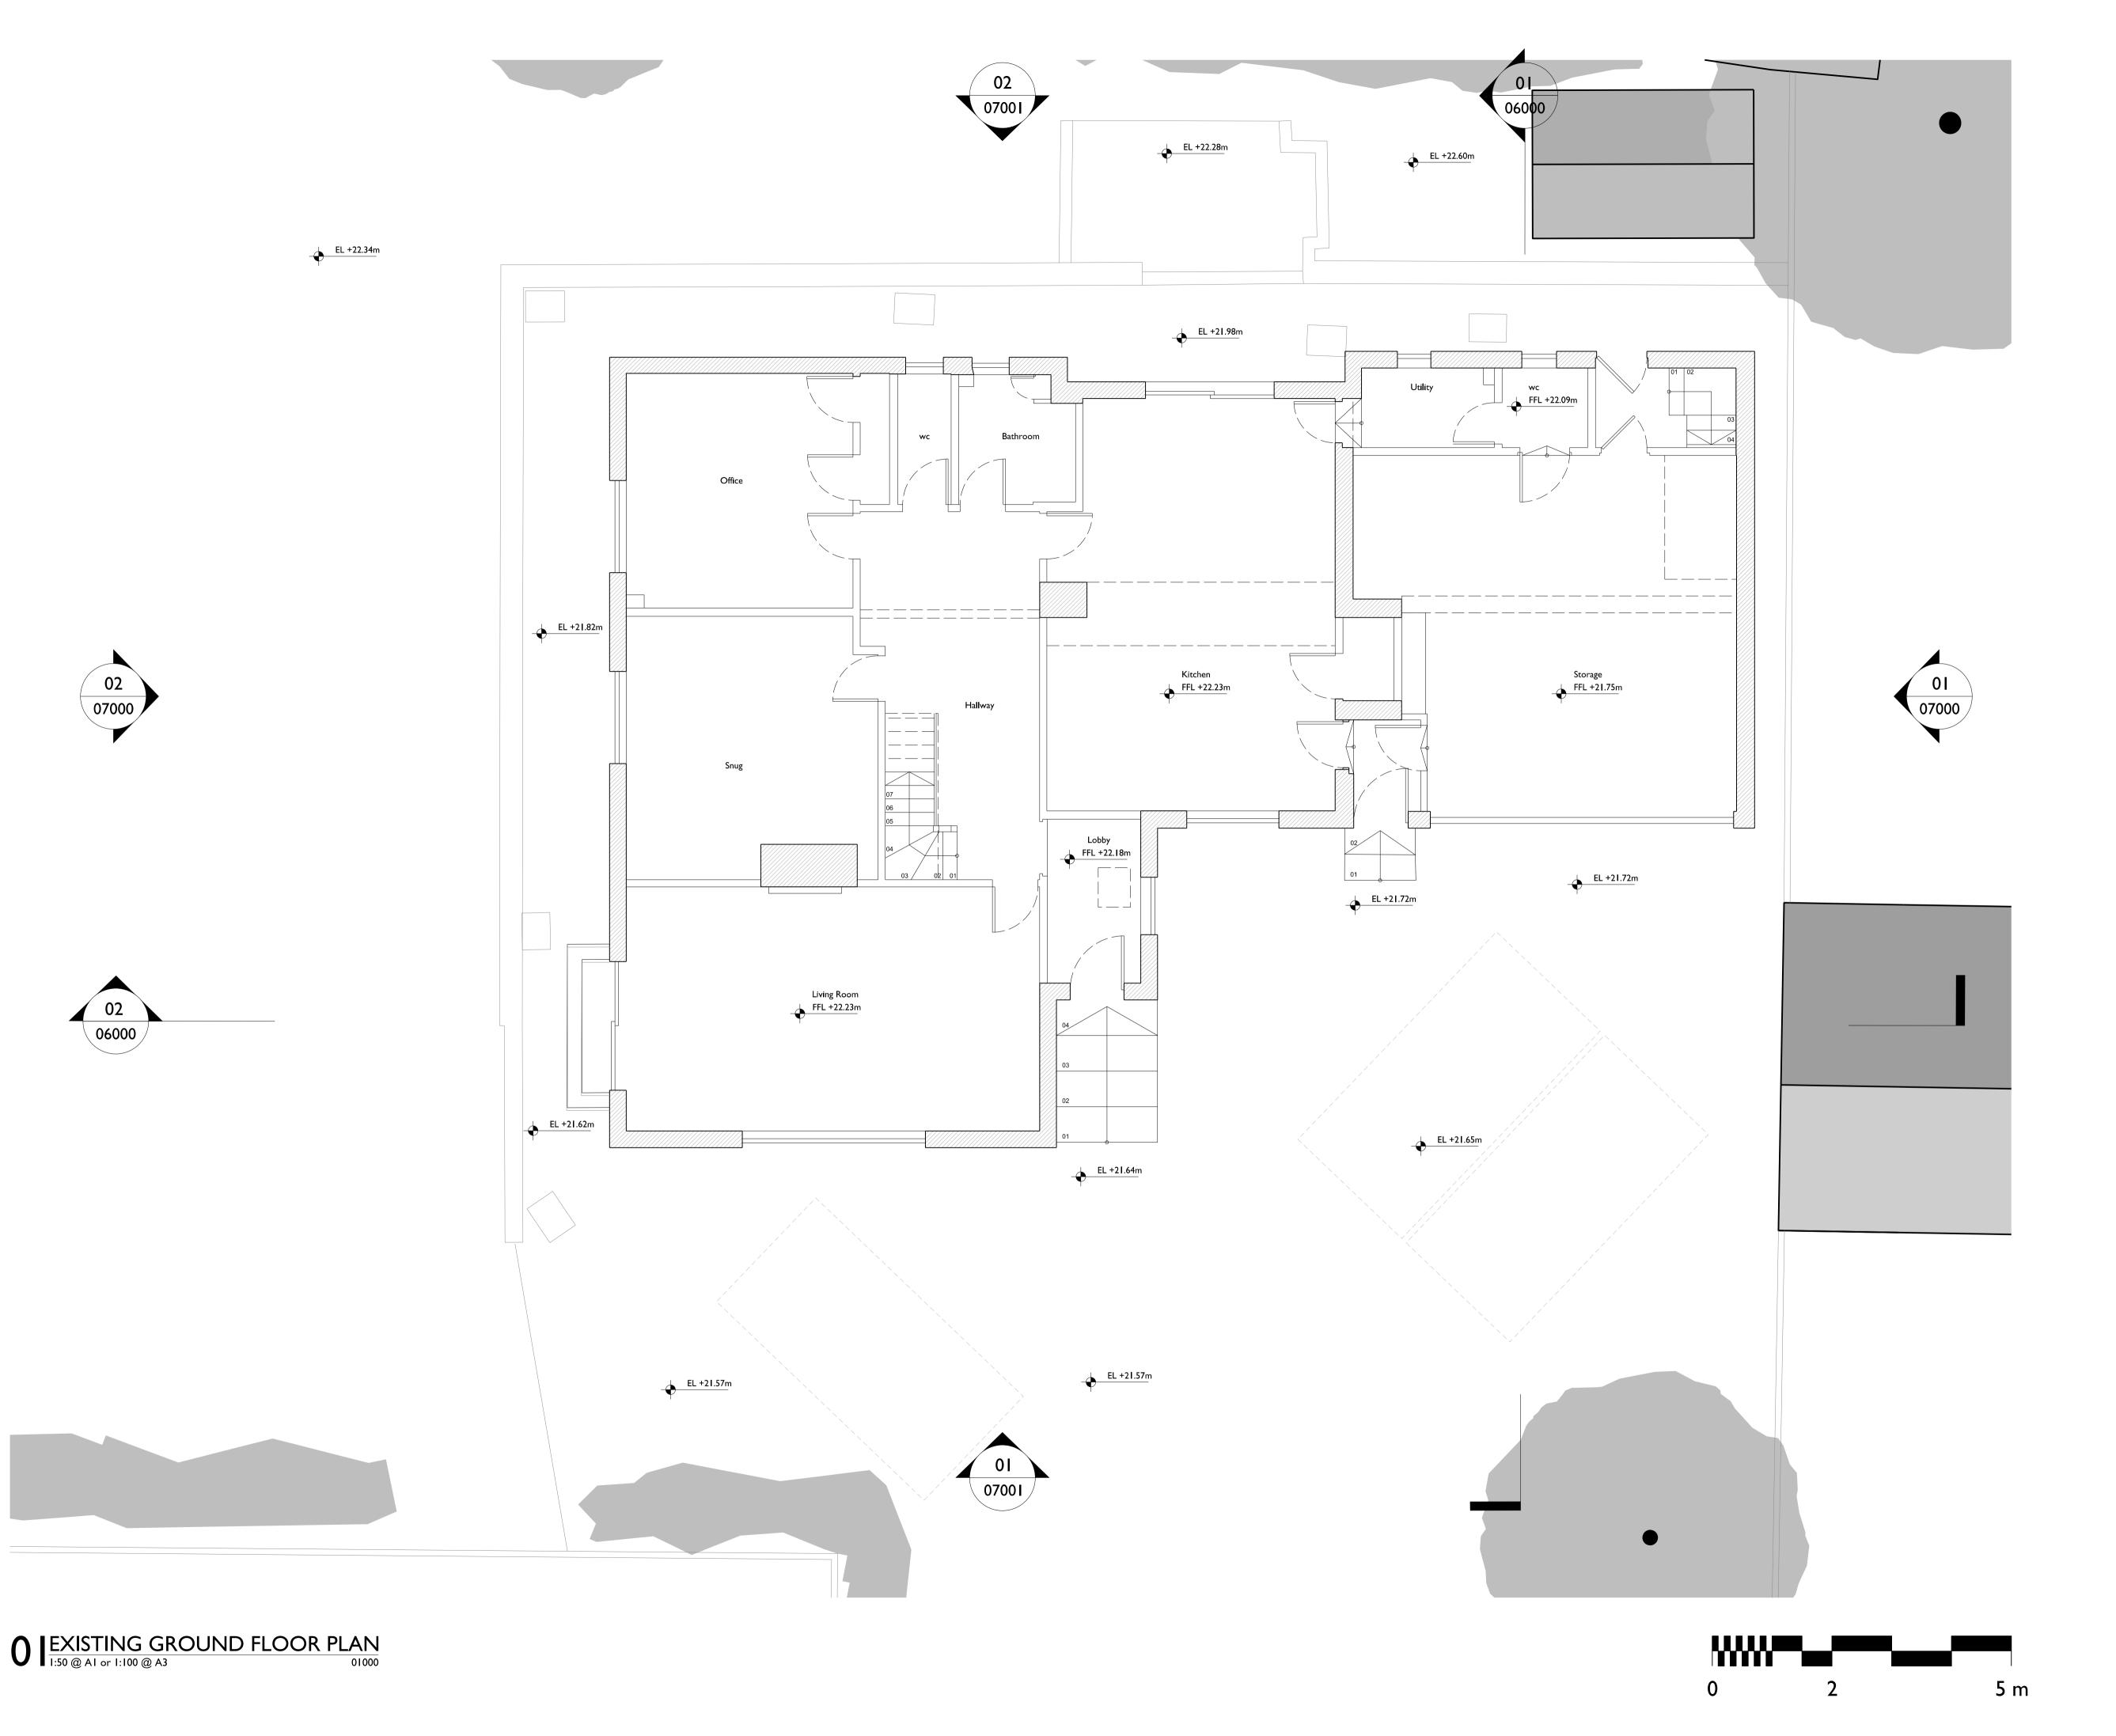

Mr and Mrs De Wilton

Dyers Orchard, Water Lane, Butleigh, BA6 8SP

Existing Ground Floor Plan

Checked 15/01/2023 1:50@A1 (1:100@A3)

**PLANNING** 

Drawing number 019-XX-00-DR-01 000

Rev **P1** 

Client Drawing number