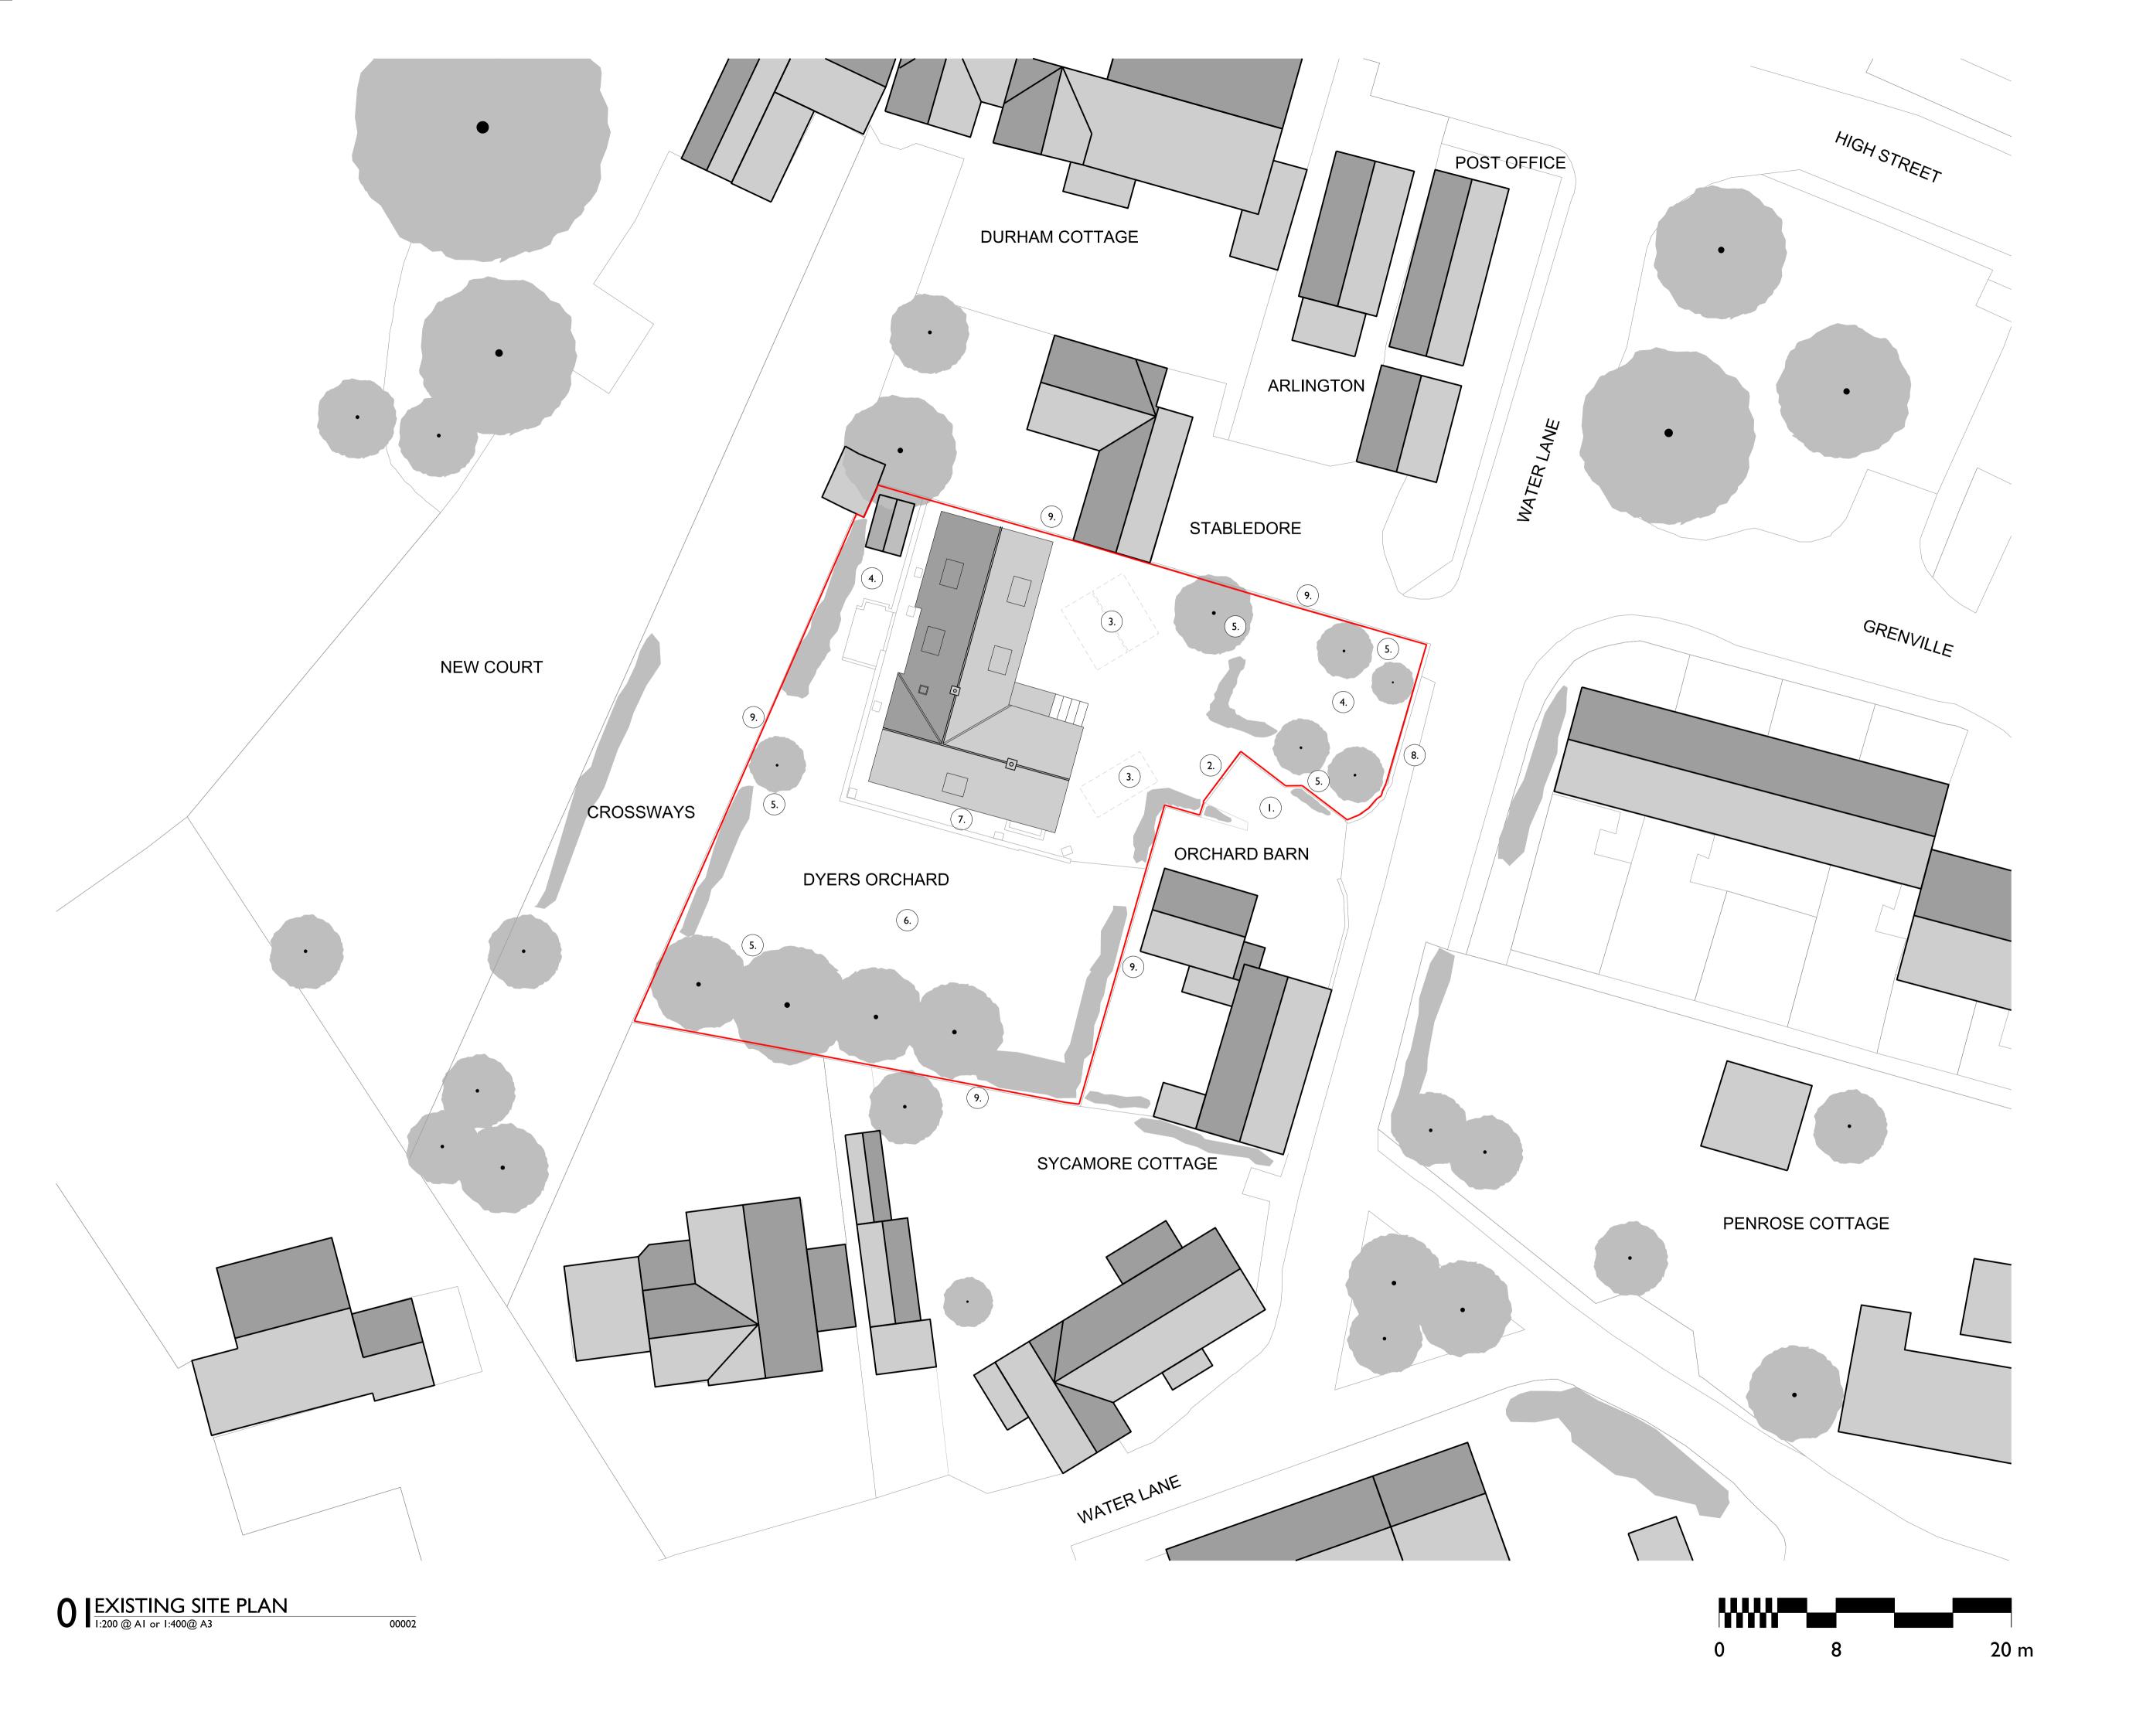

## Charles Gillespie\_Architecture

Site Application Boundary

KEY:

Entrance: I. Site entrance - consolidated surface 2. Timber panelled gate 3. Parking and turning - gravel

Soft landscaping: 4. Mixed planting 5. Existing trees 6. Grass

Hard landscaping: 7. External terrace and walkway - hard landscaping 8. Existing natural stone boundary wall 9. Close boarded timber boundary wall

29.09.2023 PLANNING

Rev Date

Important note

Important note

Mr and Mrs De Wilton

Dyers Orchard, Water Lane, Butleigh, BA6 8SP

Existing Site Plan

Checked Authorised 15/01/2023

1:200@A1 (1:400@A3)

**PLANNING** 

Drawing number 019-XX-00-DR-00 002

Client Drawing number