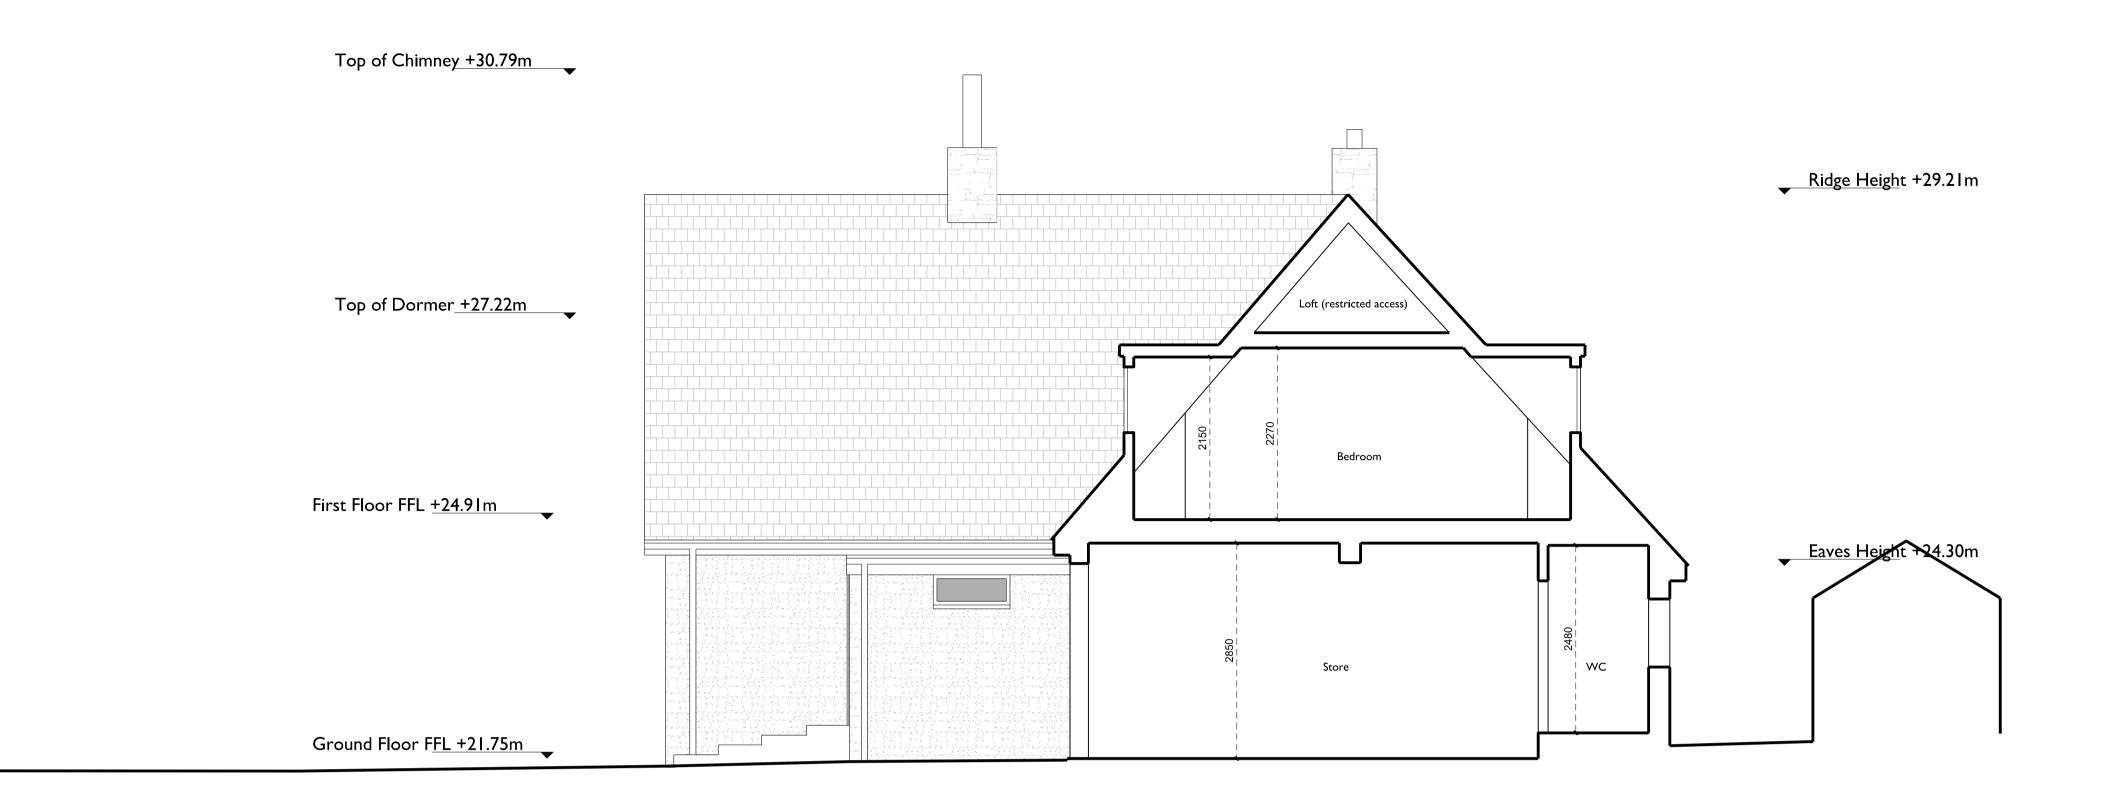

O EXISTING SECTION AA

1:50 @ AI or 1:100 @ A3 06000

▼ Ridge Height +29.21m

<u>Eaves Heigh</u>t +24.64m

Rev Date Authorised By Important note Important note

This information is confidential and the copyright of Charles Gillespie\_Architecture. Charles Gillespie\_Architecture accepts no liability for use of this drawing by parties other than the party for whom it was prepared or for purposes other than that which is stated on the issue sheet. It shall not be disclosed or passed to any other party in any form in whole or part without Charles Gillespie\_Architecture's express permission in writing nor should any other party place reliance upon it. Where data is supplied electronically, it is for convenience only. The original information is the printed or controlled copy which will be supplied on request. All dimensions are in millimetres. No dimensions or other information atll be inferred from the electronic data unless specifically stated on the printed or controlled copy. Scale for planning purposes only.