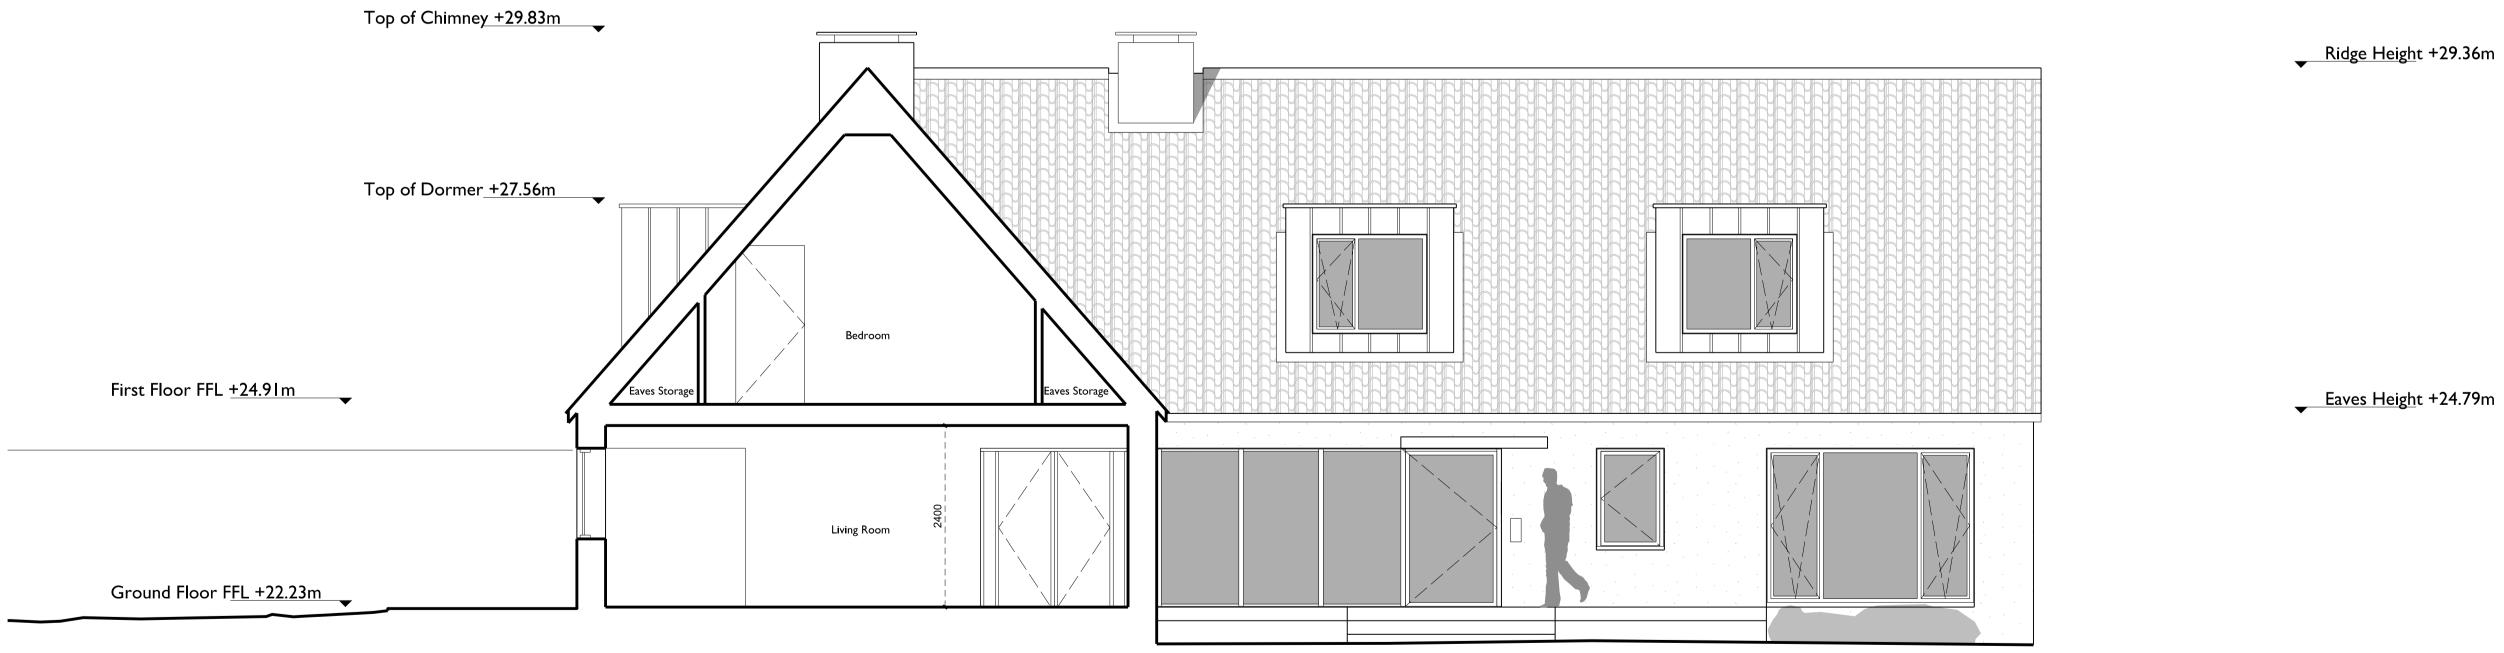

© Copyright - Charles Gillespie\_Architecture

PROPOSED SECTION BB
1:50 @ AI or 1:100 @ A3 16000

5 m

Mr and Mrs De Wilton

Dyers Orchard, Water Lane, Butleigh, BA6 8SP

**Proposed Sections** 

Checked Authorised 15/01/2023 1:50@A1 (1:100@A3)

**PLANNING** 

Drawing number 019-XX-XX-DR-16 000

Rev **P1** 

Client Drawing number