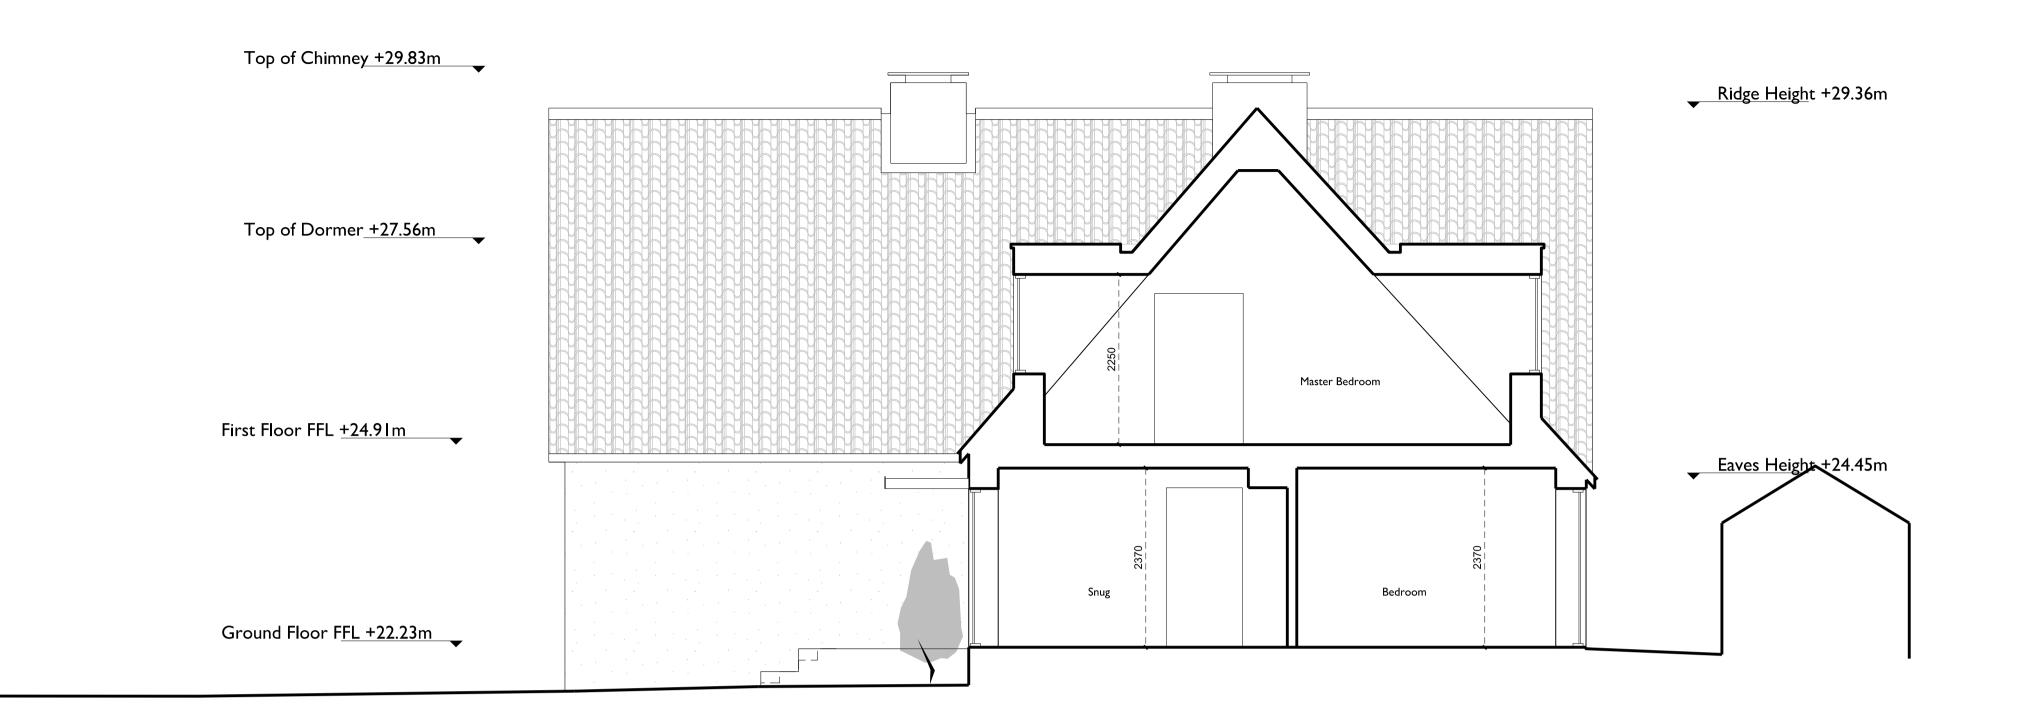

PROPOSED SECTION AA

1:50 @ AI or 1:100 @ A3 16000

Eaves Height +24.79m

29.09.2023 PLANNING Rev Date Details Authorised By Important note Important note

This information is confidential and the copyright of Charles Gillespie\_Architecture. Charles Gillespie\_Architecture accepts no liability for use of this drawing by parties other than the party for whom it was prepared or for purposes other than that which is stated on the issue sheet. It shall not be disclosed or passed to any other party in any form in whole or part without Charles Gillespie\_Architecture's express permission in writing nor should any other party place reliance upon it. Where data is supplied electronically, it is for convenience only. The original information is the printed or controlled copy which will be supplied on request. All dimensions are in millimetres. No dimensions or other information atll be inferred from the electronic data unless specifically stated on the printed or controlled copy. Scale for planning purposes only.

Mr and Mrs De Wilton

Dyers Orchard, Water Lane, Butleigh, BA6 8SP

**Proposed Sections** 

Checked Authorised 15/01/2023 1:50@A1 (1:100@A3)

**PLANNING** 

Drawing number 019-XX-XX-DR-16 000

Rev **P1** 

Client Drawing number