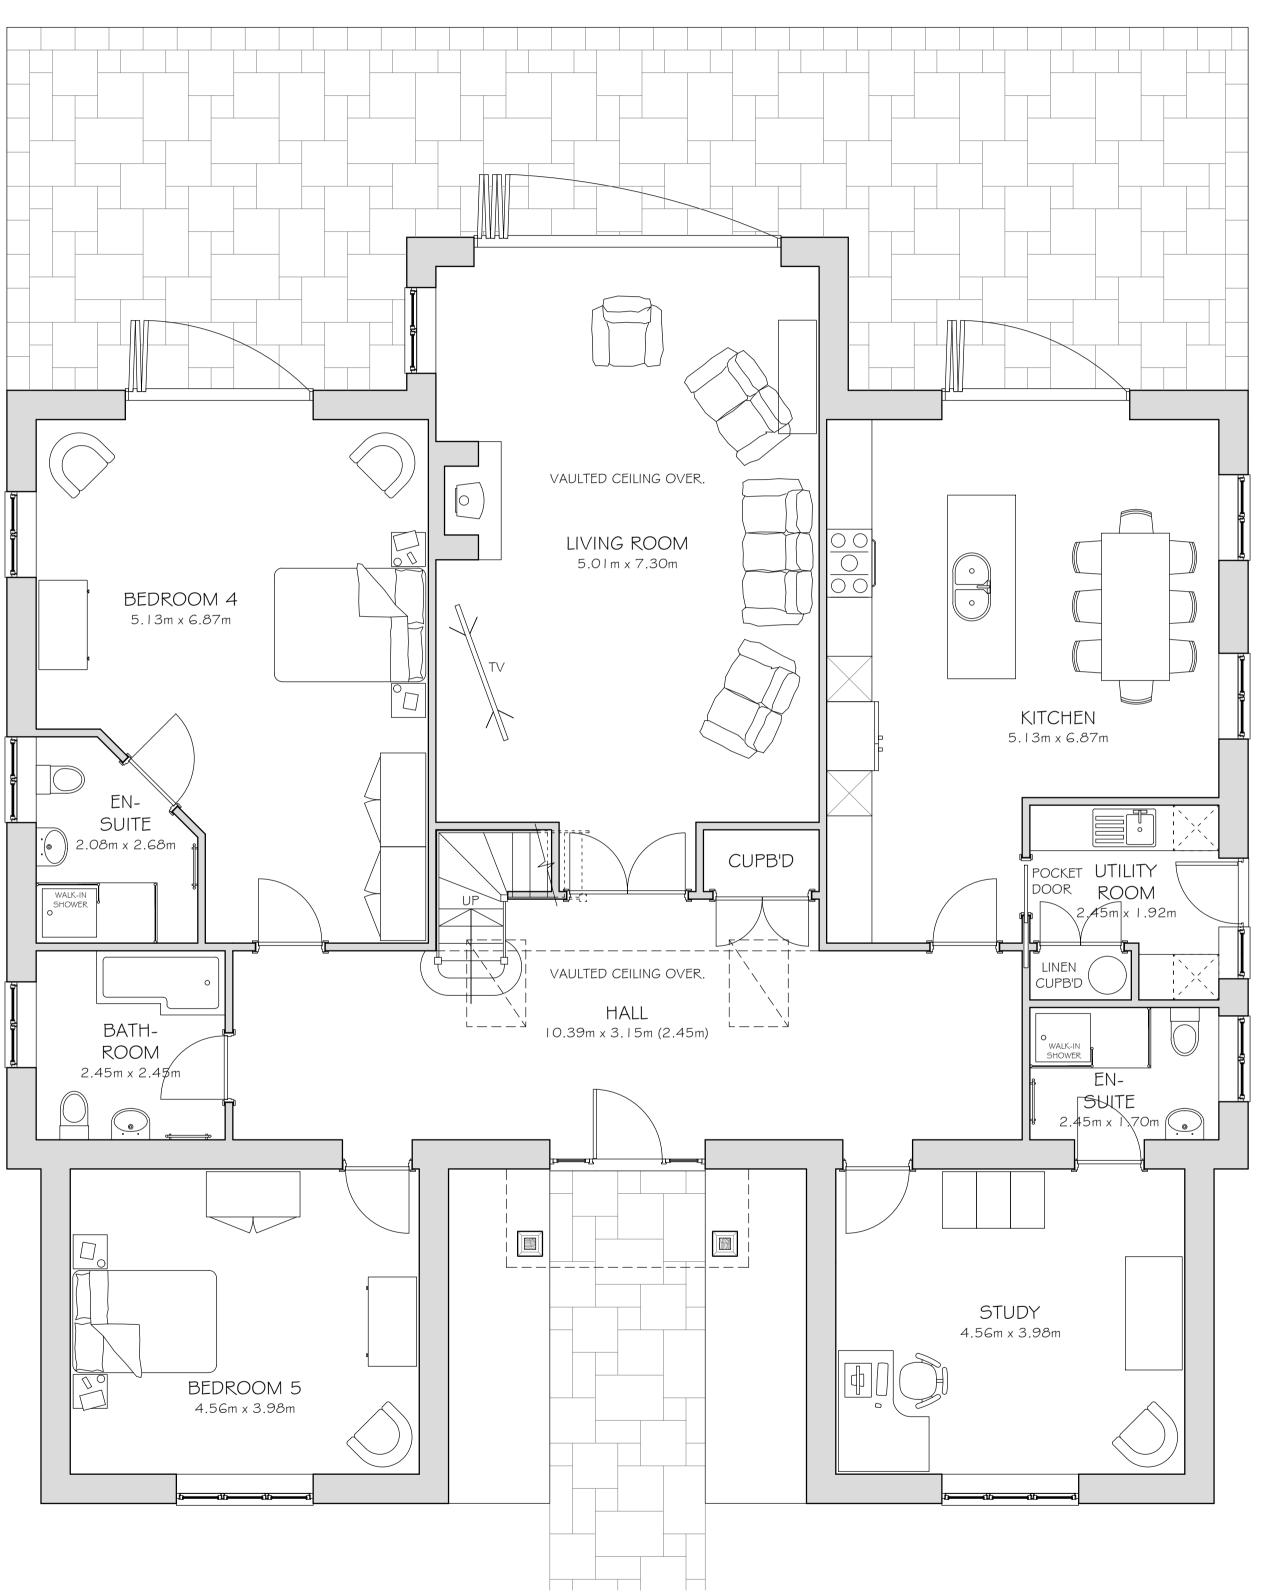

 $\square$ 

GROUND FLOOR PLAN

SIDE (SOUTH WEST) ELEVATION

| 0m                                                                                                                                             | 2                                       | m                                    | 4m     | 6m       | 8m |  |
|------------------------------------------------------------------------------------------------------------------------------------------------|-----------------------------------------|--------------------------------------|--------|----------|----|--|
| Scale 1:100                                                                                                                                    |                                         |                                      |        |          |    |  |
| в                                                                                                                                              | 28/08/23                                | REVISED FC<br>COMMENTS.              | LLOWIN | G CLIENT | 's |  |
| A                                                                                                                                              |                                         | REVISED FOLLOWING CLIENT'S COMMENTS. |        |          |    |  |
| REV.                                                                                                                                           | DATE                                    | DATE DESCRIPTION                     |        |          |    |  |
| SKETCH SCHEME                                                                                                                                  |                                         |                                      |        |          |    |  |
| Romara, Nowich Road,<br>Ludham, Norfolk NR29 5PB<br>T: 01692 678537 M: 07846 681245<br>E: allenplayfair@hotmail.co.uk<br>CLIENT<br>MR. R. VINE |                                         |                                      |        |          |    |  |
| MAYROSE HOUSE<br>CANFIELD ROAD<br>TAKELEY<br>CM22 6SZ                                                                                          |                                         |                                      |        |          |    |  |
| PROPOSED DWELLING<br>GROUND FLOOR PLAN AND ELEVATIONS                                                                                          |                                         |                                      |        |          |    |  |
| 22.                                                                                                                                            | 07.22 1                                 | :50 1:10                             | 0      | AMP      |    |  |
|                                                                                                                                                | DRAWING NUMBER REVISION<br>C471/PL/01 B |                                      |        |          |    |  |