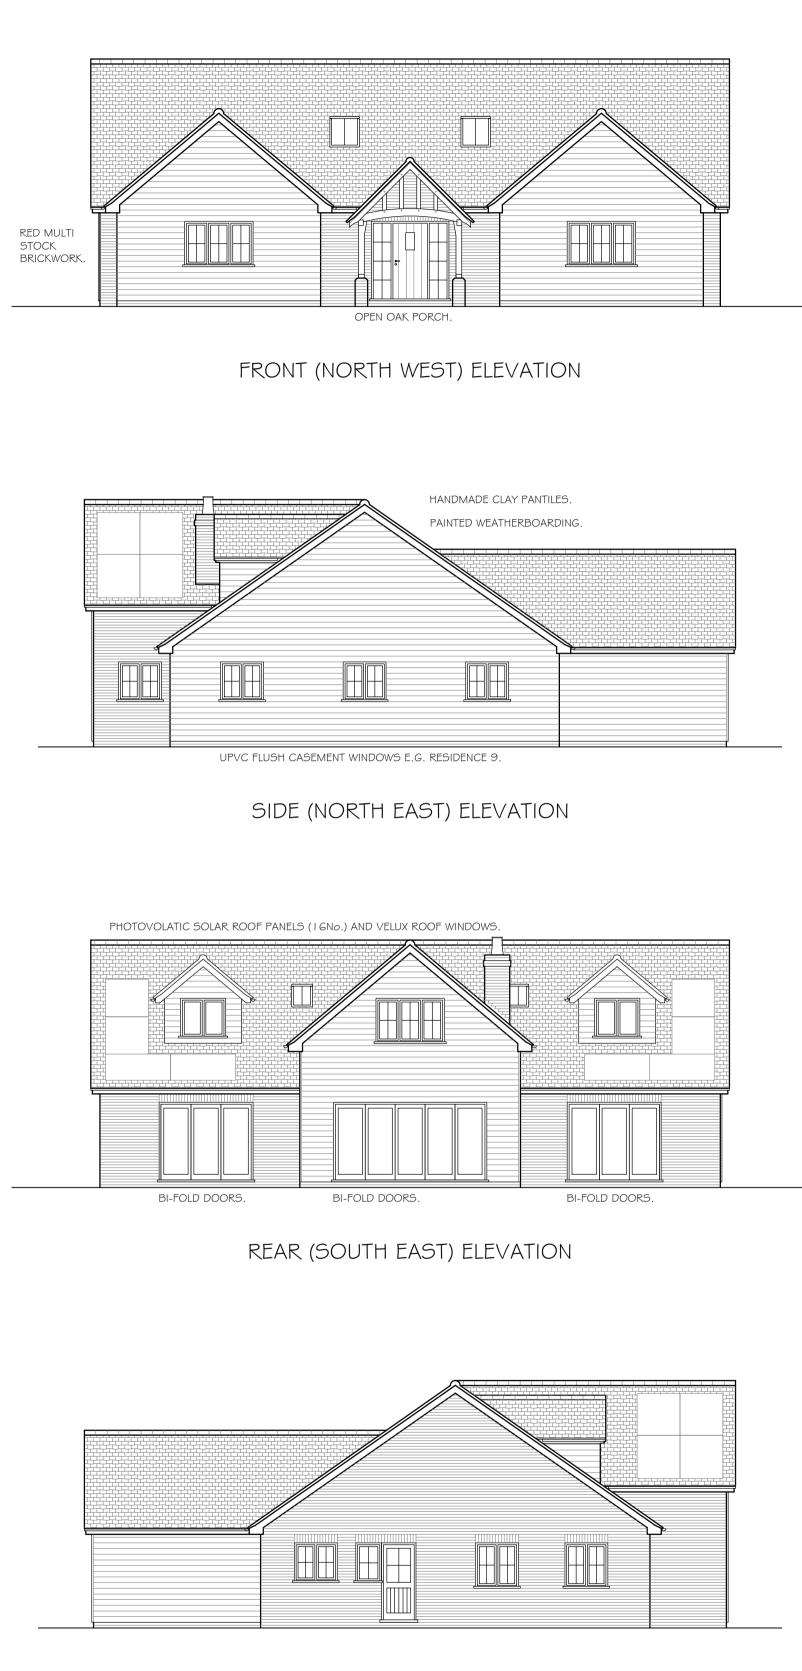

 $\square$ 

GROUND FLOOR PLAN

SIDE (SOUTH WEST) ELEVATION

| 0m                                                                                                                                             | 2                                       | m                                    | 4m     | 6m       | 8m |  |
|------------------------------------------------------------------------------------------------------------------------------------------------|-----------------------------------------|--------------------------------------|--------|----------|----|--|
| Scale 1:100                                                                                                                                    |                                         |                                      |        |          |    |  |
| в                                                                                                                                              | 28/08/23                                | REVISED FC<br>COMMENTS.              | LLOWIN | G CLIENT | 's |  |
| A                                                                                                                                              |                                         | REVISED FOLLOWING CLIENT'S COMMENTS. |        |          |    |  |
| REV.                                                                                                                                           | DATE                                    | DATE DESCRIPTION                     |        |          |    |  |
| SKETCH SCHEME                                                                                                                                  |                                         |                                      |        |          |    |  |
| Romara, Nowich Road,<br>Ludham, Norfolk NR29 5PB<br>T: 01692 678537 M: 07846 681245<br>E: allenplayfair@hotmail.co.uk<br>CLIENT<br>MR. R. VINE |                                         |                                      |        |          |    |  |
| MAYROSE HOUSE<br>CANFIELD ROAD<br>TAKELEY<br>CM22 6SZ                                                                                          |                                         |                                      |        |          |    |  |
| PROPOSED DWELLING<br>GROUND FLOOR PLAN AND ELEVATIONS                                                                                          |                                         |                                      |        |          |    |  |
| 22.                                                                                                                                            | 07.22 1                                 | :50 1:10                             | 0      | AMP      |    |  |
|                                                                                                                                                | DRAWING NUMBER REVISION<br>C471/PL/01 B |                                      |        |          |    |  |