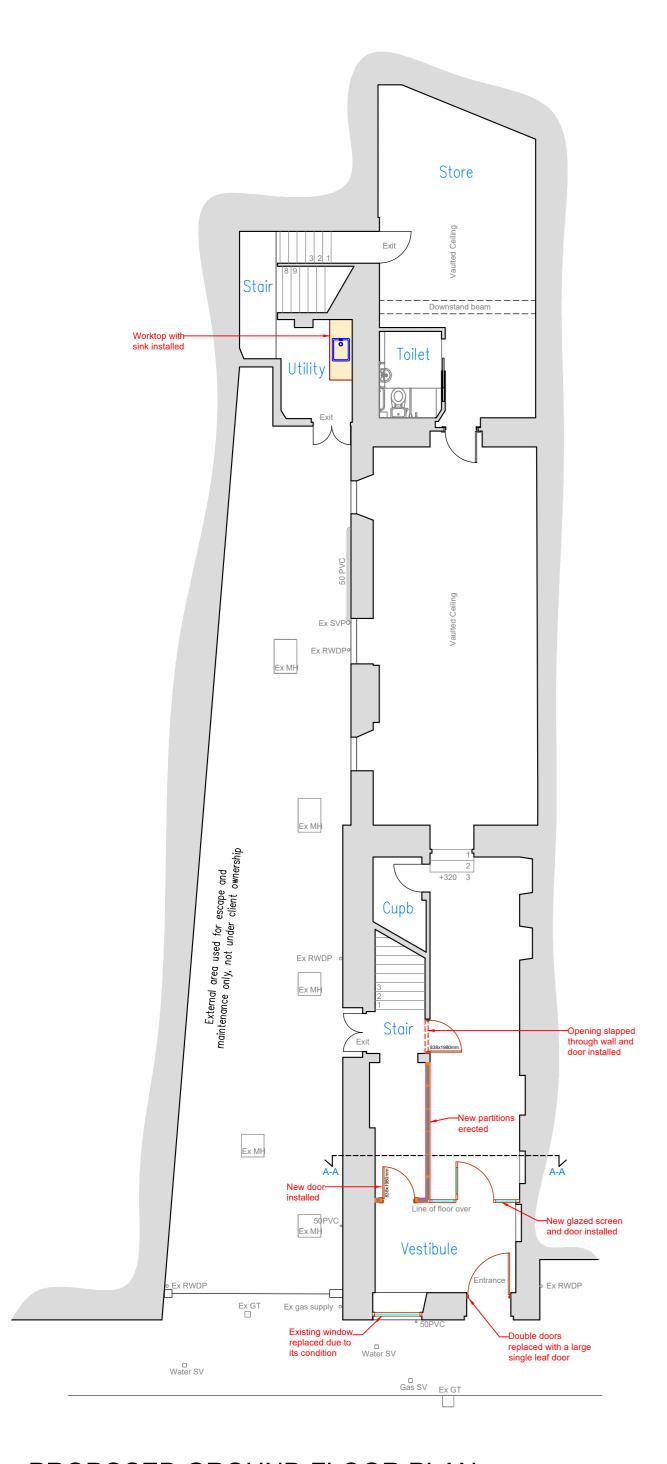

# PROPOSED NORTH WEST ELEVATION Scale 1:100@A2

### MATERIALS / FINISHES

The existing windows are timber painted white

The existing doors are timber painted white

The existing roof is finished with black roof slates

The proposed replacement window and door is also timber that will be painted white



REV A - Door design amendment 12/10/2023

#### CHANGE OF USE

2 Urquhart Road Oldmeldrum AB51 0EX

Jackie Allen / Willie Lippe

## PROPOSED PLANS REF: 5416-101 REV

REF: 5416-101 REV: A

DATE: SEPT 2023 SCALE: @A2

DRAWN: P: W: T:

CHECKS: P: W: T:



4 St James's Place, Inverurie Aberdeenshire, AB51 3UB

> T: 01467 622 785 E: info@mcwla.co.uk W: www.mcwla.co.uk

PROPOSED FIRST FLOOR PLAN
Scale 1:100@A2

1:50 1m 0 1m 2m 3m 4m 5m 1:100 2m 0 2m 4m 6m 8m 10m

### PROPOSED GROUND FLOOR P