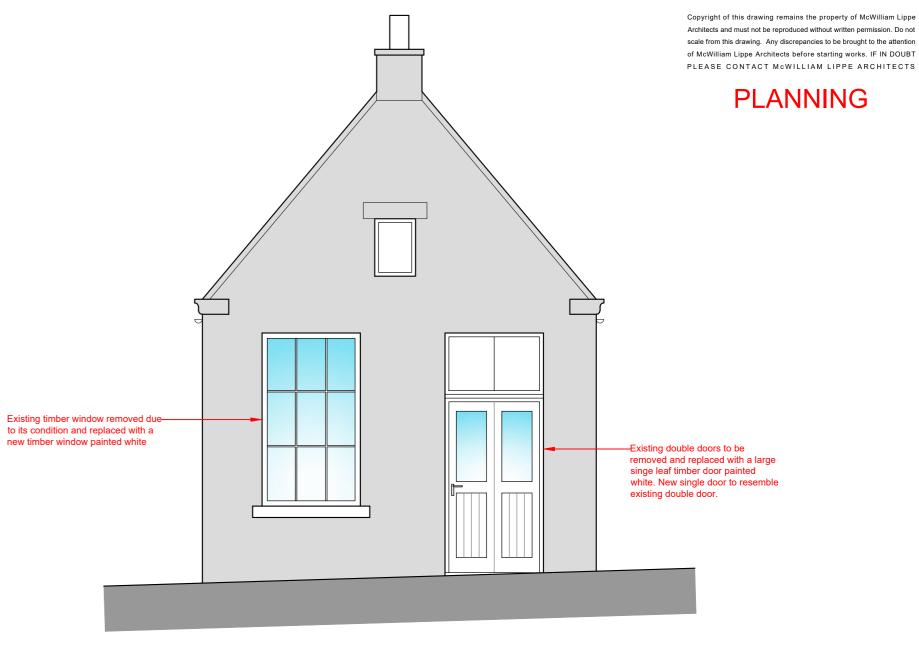

# PROPOSED NORTH WEST ELEVATION Scale 1:100@A2

### MATERIALS / FINISHES

The existing windows are timber painted white

The existing doors are timber painted white

The existing roof is finished with black roof slates

The proposed replacement window and door is also timber that will be painted white

REV A - Door design amendment 12/10/2023