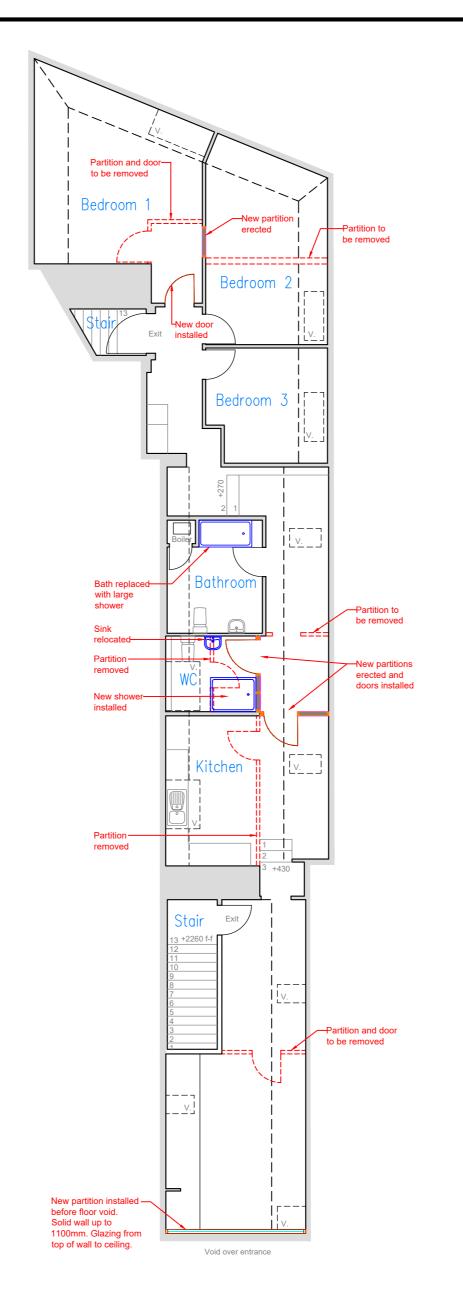

PROPOSED FIRST FLOOR PLAN
Scale 1:100@A2

1:50 1m 0 1m 2m 3m 4m 5m 1:100 2m 0 2m 4m 6m 8m 10m