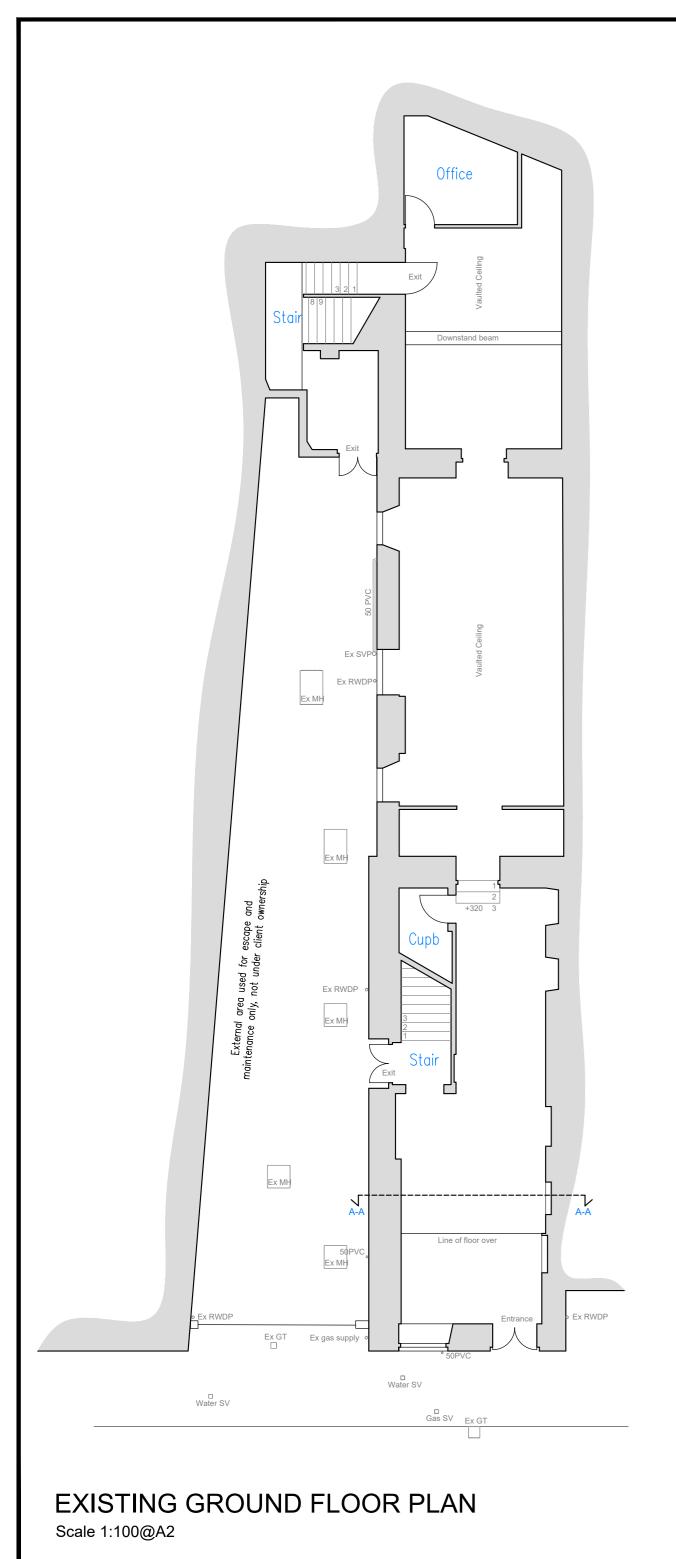

## CHANGE OF USE

2 Urquhart Road Oldmeldrum AB51 0EX

Jackie Allen / Willie Lippe

**EXISTING PLANS** 

| REF: 5416-100   | REV:   |     |
|-----------------|--------|-----|
| DATE: SEPT 2023 | SCALE: | @A2 |
| DRAWN: P:       | W:     | T:  |
| CHECKS: P:      | W:     | T:  |