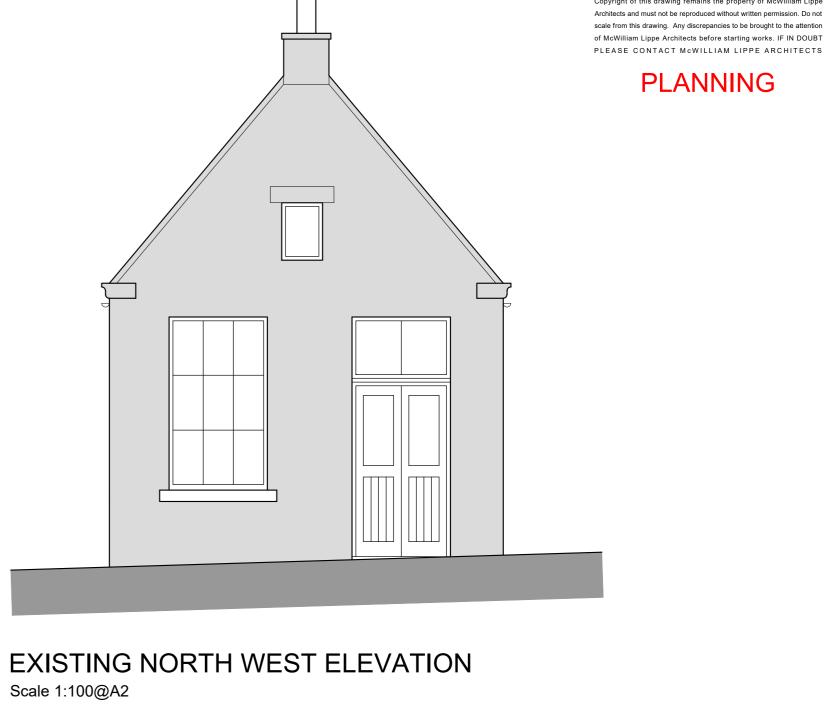

## MATERIALS / FINISHES

The existing windows are timber painted white

The existing doors are timber painted white

The existing roof is finished with black roof slates

The proposed replacement window and door is also timber that will be painted white