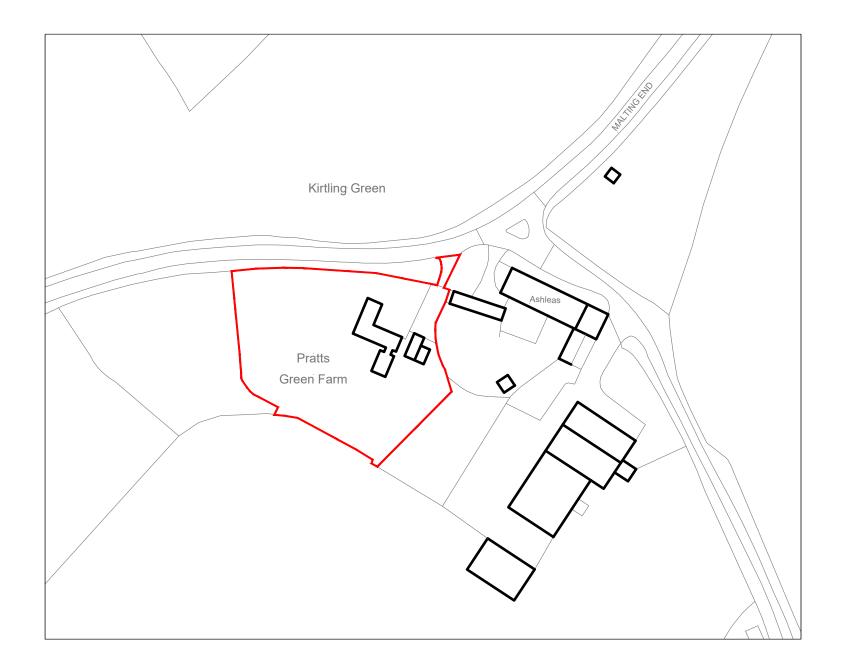

Scale 1:1250 0 10 100M 50 

| Revision | Date     | Drawn | Details             |
|----------|----------|-------|---------------------|
| А        | 10.08.22 | AS    | Extg garage remains |

٦

|                                     |                        |                   |                                         |               |                                                                          | 1              |
|-------------------------------------|------------------------|-------------------|-----------------------------------------|---------------|--------------------------------------------------------------------------|----------------|
| lient                               |                        |                   |                                         |               |                                                                          |                |
| Richard                             | Lawton                 |                   |                                         | cnall         | david                                                                    |                |
| ob Title                            |                        |                   |                                         | 211011        | uuviu                                                                    |                |
| Pratts G                            | Green Fa               | Irmhous           | se, Kirlting                            |               | Snell David Architects                                                   |                |
| rawing Title<br>LOCATIOI<br>Propose |                        |                   |                                         |               | Scutches Barn<br>17 High Street<br>Whittlesford<br>Cambridge<br>CB22 4LT |                |
| cale                                | Date                   | Drawn             | Drawing Number                          |               | Te                                                                       | : 01223 830880 |
| :1250                               | 01/22                  | MP                | 912/A3/300                              | А             | e-mai<br>web                                                             |                |
| is drawing is convr                 | ight and no portion sh | ould be used with | aut consent. No dimensions are to be so | aled off this |                                                                          |                |