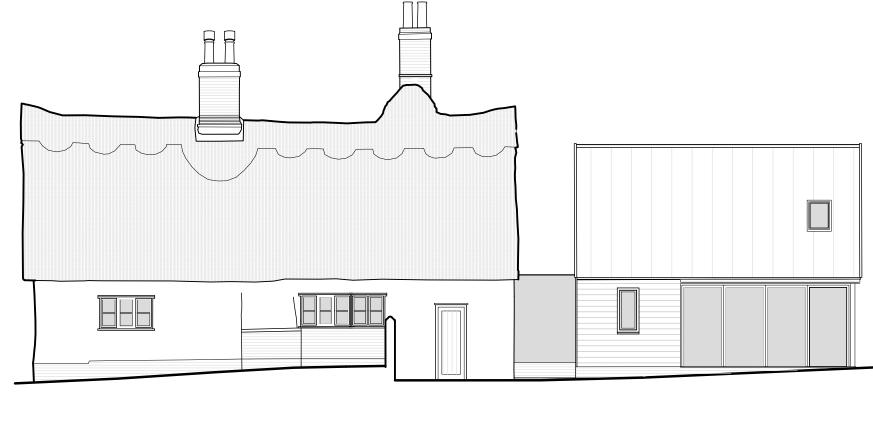

East Elevation

West Elevation

 $\[$ 

Client Ric Job T: Pra Drawii Eas Pro Scale 1:10

| Revision | Date     | Drawn | Details                      |
|----------|----------|-------|------------------------------|
| А        | 25.07.22 | MP    | Garage remains, link reduced |

| nt                                              |          |                 |                                                                           |  |
|-------------------------------------------------|----------|-----------------|---------------------------------------------------------------------------|--|
| chard Lawton                                    | c        | nall            | david                                                                     |  |
| Title                                           | <u> </u> |                 | uuviu                                                                     |  |
| atts Green Farmhouse, Kirtling                  |          | l               | Snell David Architects                                                    |  |
| ving Title<br>ast and West Elevations<br>oposed |          |                 | Scutches Barn<br>17 High Street<br>Whittlesford<br>Cambridge<br>CB22 41 T |  |
| e Date Drawn Drawing Number                     |          | Tel:            | 01223 830880                                                              |  |
| 100 07/22 MP 912/A3/321                         | A        | e-mail:<br>web: |                                                                           |  |