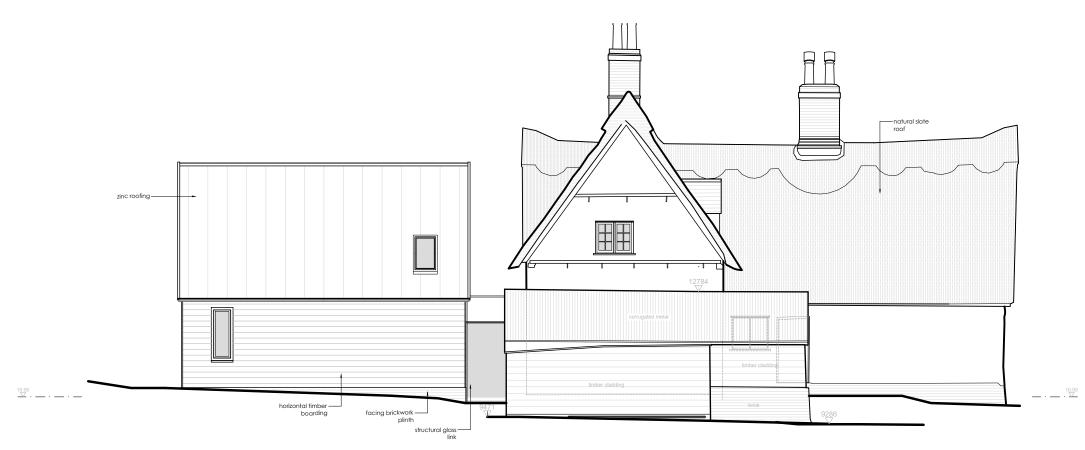

East Elevation

West Elevation

 $\[$ 

Client Ric Job T: Pra Drawii Eas Pro Scale 1:10

| Revision | Date     | Drawn | Details                      |
|----------|----------|-------|------------------------------|
| А        | 25.07.22 | MP    | Garage remains, link reduced |

| nt                                              |          |                 |                                                                           |  |
|-------------------------------------------------|----------|-----------------|---------------------------------------------------------------------------|--|
| chard Lawton                                    | c        | nall            | david                                                                     |  |
| Title                                           | <u> </u> |                 | uuviu                                                                     |  |
| atts Green Farmhouse, Kirtling                  |          | l               | Snell David Architects                                                    |  |
| ving Title<br>ast and West Elevations<br>oposed |          |                 | Scutches Barn<br>17 High Street<br>Whittlesford<br>Cambridge<br>CB22 41 T |  |
| e Date Drawn Drawing Number                     |          | Tel:            | 01223 830880                                                              |  |
| 100 07/22 MP 912/A3/321                         | A        | e-mail:<br>web: |                                                                           |  |