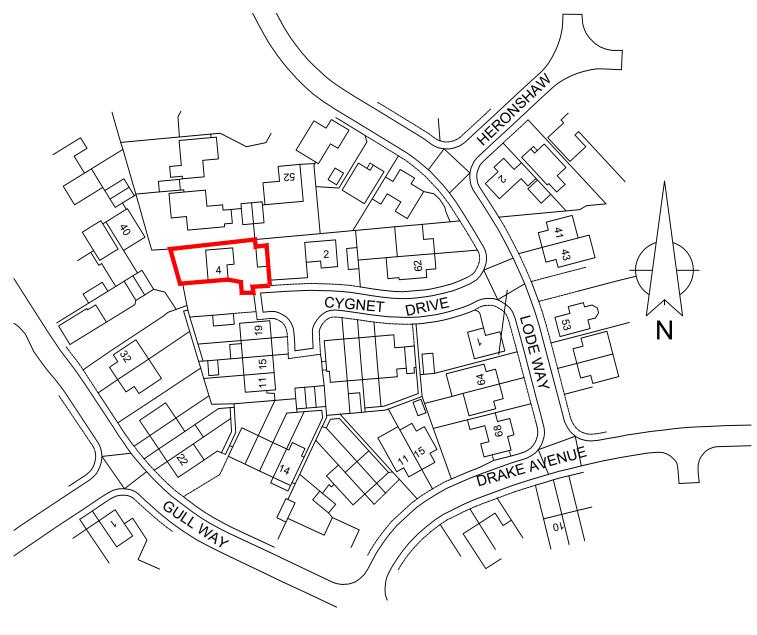

## Site Location Plan (1:1000)

0 10m 20m 30m 40m 50m

Reproduced from Ordnance Survey digital map data © Crown copyright 2022. All rights reserved. Licence number 0100031673 Purchased from Emapsite on 14.09.2023

|                                                                                                                                                                                                                   | CHARTERED        | PRACTICE                                  |  |  |
|-------------------------------------------------------------------------------------------------------------------------------------------------------------------------------------------------------------------|------------------|-------------------------------------------|--|--|
| Client:<br>Mr G Stand                                                                                                                                                                                             | dring            |                                           |  |  |
| Project:<br>4 Cygnet Drive, Chatteris                                                                                                                                                                             |                  |                                           |  |  |
| Drawing:<br>Site Location Plan                                                                                                                                                                                    |                  |                                           |  |  |
| Drg. #:                                                                                                                                                                                                           | Rev:             | Scale:                                    |  |  |
| 251-01                                                                                                                                                                                                            | А                | 1:1000 @ A3                               |  |  |
| Drawn:<br>LAS                                                                                                                                                                                                     | Date:<br>Sep '23 | E: Lee@Technologist.com<br>M:07816 509880 |  |  |
| This Drawing is Copyright and must not be reproduced without permission.<br>All dimensions to be checked on site.<br>This drawing is to be read in conjunction with specification and other consultants drawings. |                  |                                           |  |  |