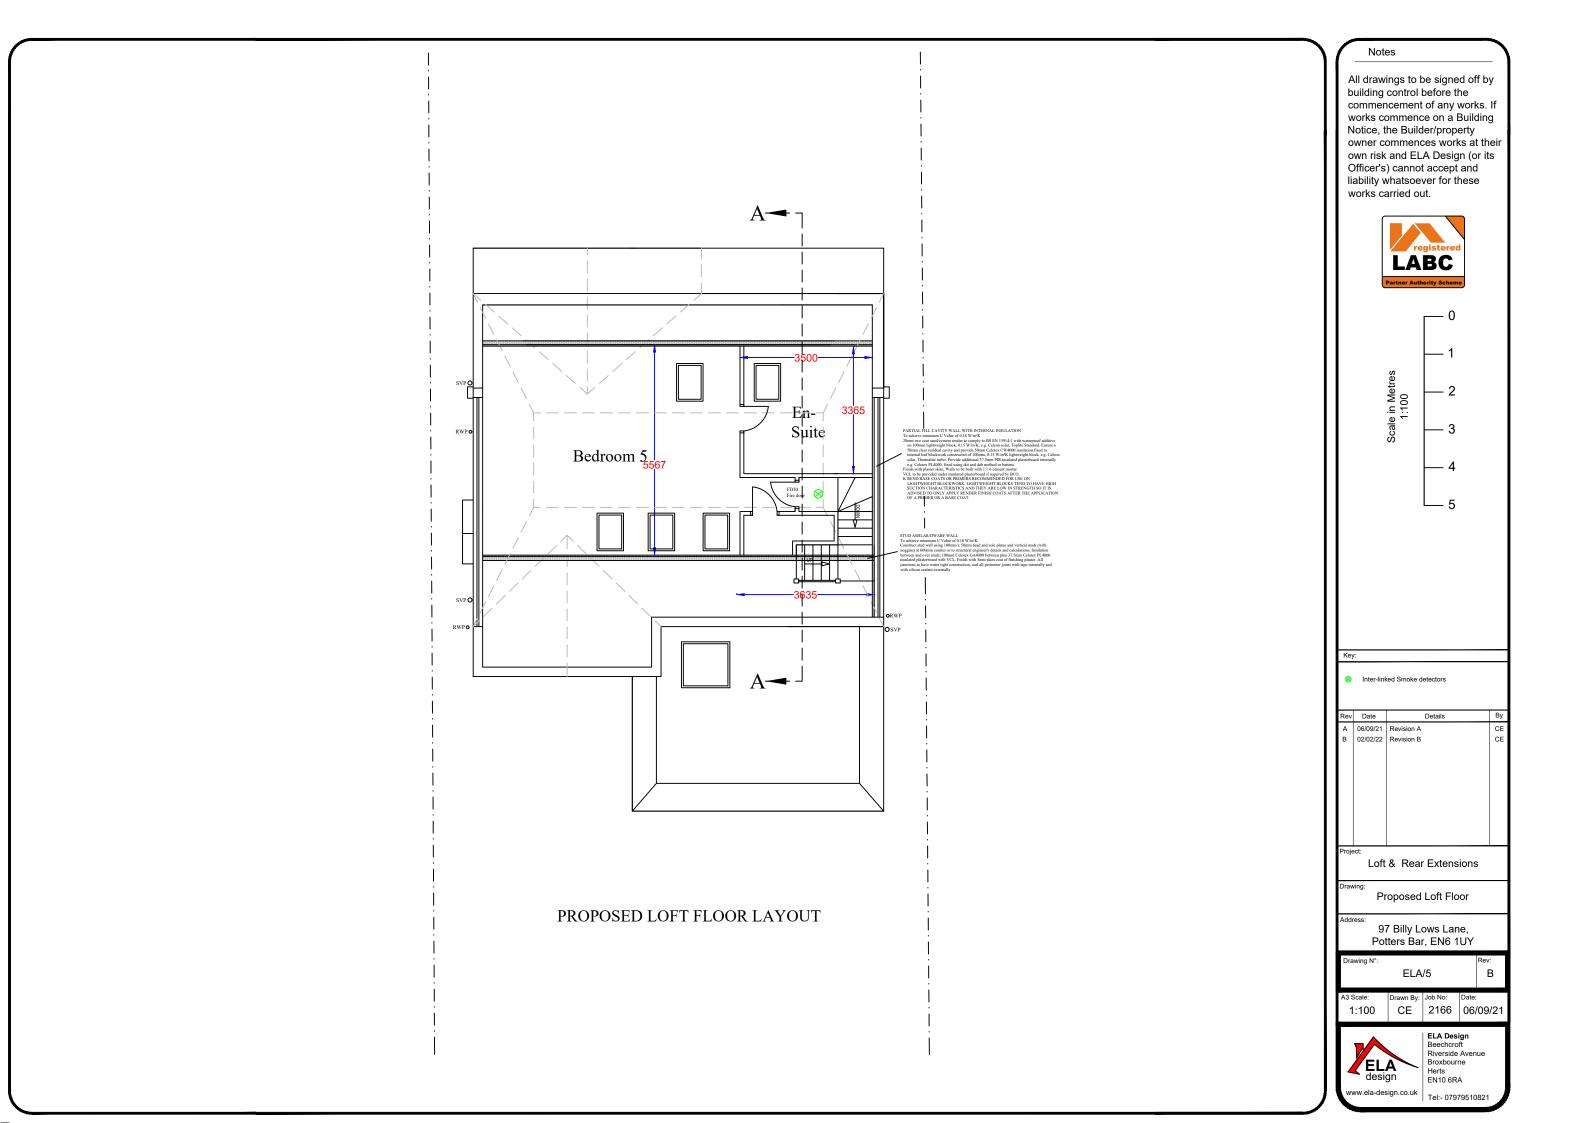

ncement of any works. If works commence on a Building Notice, the Builder/property owner commences works at their own risk and ELA Design (or its Officer's) cannot accept and liability whatsoever for these works carried out.





| Rev Date Details By   A 06/09/21 Revision A CE |     |          |            |    |
|------------------------------------------------|-----|----------|------------|----|
| A 06/09/21 Revision A CE                       | Rev | Date     | Details    | Ву |
|                                                | A   | 06/09/21 | Revision A | CE |

Loft & Rear Extensions

Existing Elevations

Address:

97 Billy Lows Lane, Potters Bar, EN6 1UY

A3 Scale: Drawn By: Job No: Date: 1:100 CE 2166 06/09/21



ELA Design Beechcroft Riverside Avenue Broxbourne Herts EN10 6RA









## PROPOSED FRONT ELEVATION



# PROPOSED SIDE ELEVATION



PROPOSED REAR ELEVATION (WITH DORMER)

PROPOSED SIDE ELEVATION

#### Notes

All drawings to be signed off by building control before the commencement of any works. If works commence on a Building Notice, the Builder/property owner commences works at their own risk and ELA Design (or its Officer's) cannot accept and liability whatsoever for these works carried out.





| Rev      | Date                 | Details                  | Ву       |  |
|----------|----------------------|--------------------------|----------|--|
| A<br>B   | 06/09/21<br>02/02/22 | Revision A<br>Revision B | CE<br>CE |  |
| В        | 02/02/22             | Revision B               | CE       |  |
|          |                      |