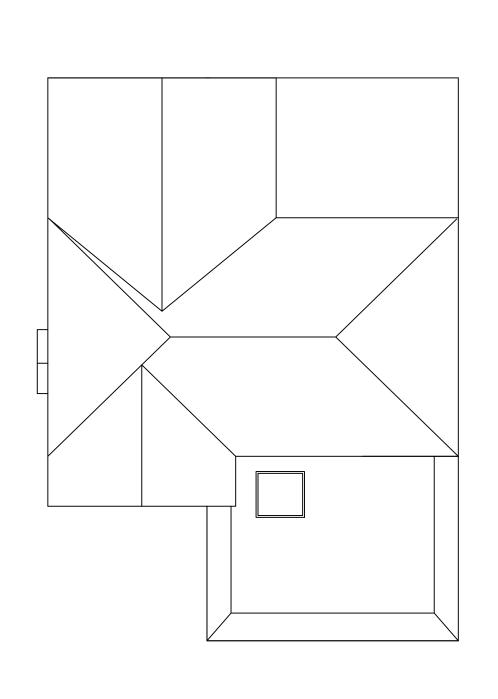

Loft & Rear Extensions

Proposed Elevations

97 Billy Lows Lane, Potters Bar, EN6 1UY

CE 2166 06/09/21 1:100

Riverside Avenue EN10 6RA

**EXISTING ROOF PLAN** 

PROPOSED ROOF PLAN

Notes

All drawings to be signed off by building control before the commencement of any works. If works commence on a Building Notice, the Builder/property owner commences works at their own risk and ELA Design (or its Officer's) cannot accept and liability whatsoever for these works carried out.

| Rev   | Date     | Details    | Ву |
|-------|----------|------------|----|
| Α     | 06/09/21 | Revision A | CE |
| В     | 02/02/22 | Revision B | CE |
|       |          |            |    |
|       |          |            |    |
|       |          |            |    |
|       |          |            |    |
|       |          |            |    |
|       |          |            |    |
|       |          |            |    |
|       |          |            |    |
|       |          |            |    |
| Proje | ect:     |            |    |
| <br>  |          |            |    |

Loft & Rear Extensions

Orawing:

Roof Plan

97 Billy Lows Lane, Potters Bar, EN6 1UY

| A3 Scale: | Drawn By: | Job No: | Date: | 1:100 | CE | 2166 | 06/09/21

**ELA** design

ELA Design Beechcroft Riverside Avenue Broxbourne Herts EN10 6RA