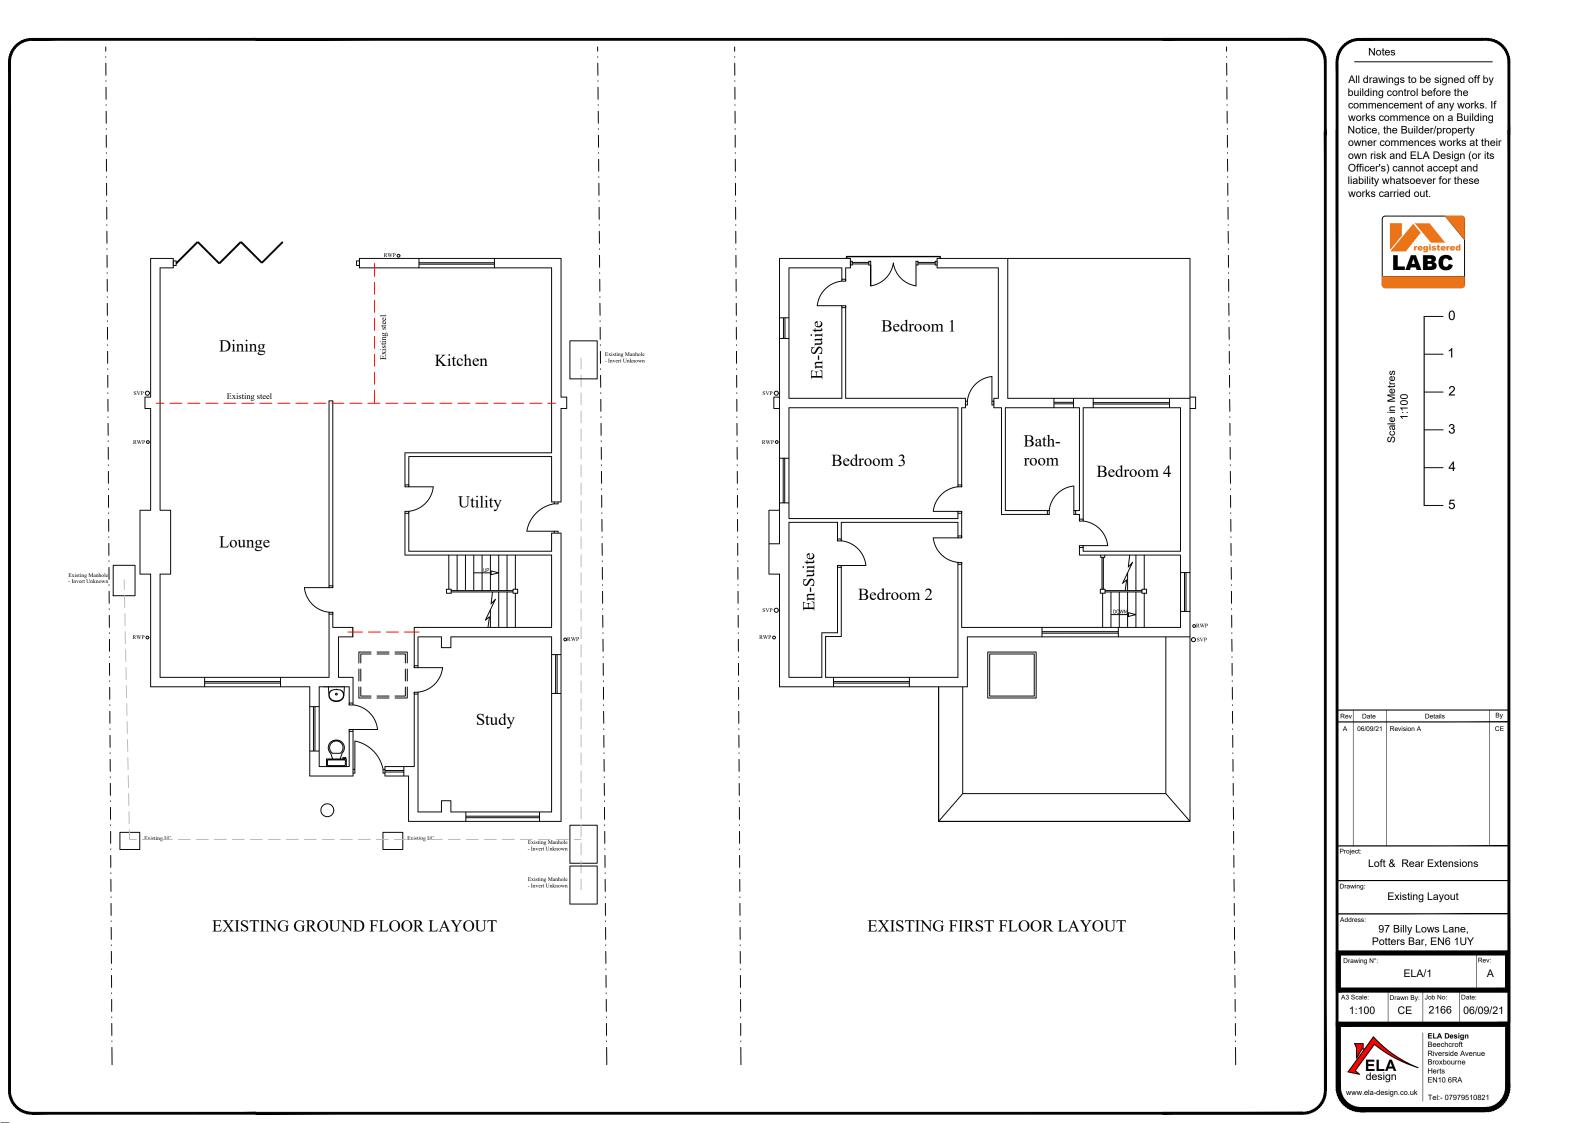

### Notes

All drawings to be signed off by building control before the commencement of any works. If works commence on a Building Notice, the Builder/property owner commences works at their own risk and ELA Design (or its Officer's) cannot accept and liability whatsoever for these works carried out.

| Rev Date Details By   A 06/09/21 Revision A CE |     |          |            |    |
|------------------------------------------------|-----|----------|------------|----|
| A 06/09/21 Revision A CE                       | Rev | Date     | Details    | Ву |
|                                                | A   | 06/09/21 | Revision A | CE |

Loft & Rear Extensions

Existing Elevations

Address:

97 Billy Lows Lane, Potters Bar, EN6 1UY

A3 Scale: Drawn By: Job No: Date: 1:100 CE 2166 06/09/21

ELA Design Beechcroft Riverside Avenue Broxbourne Herts EN10 6RA