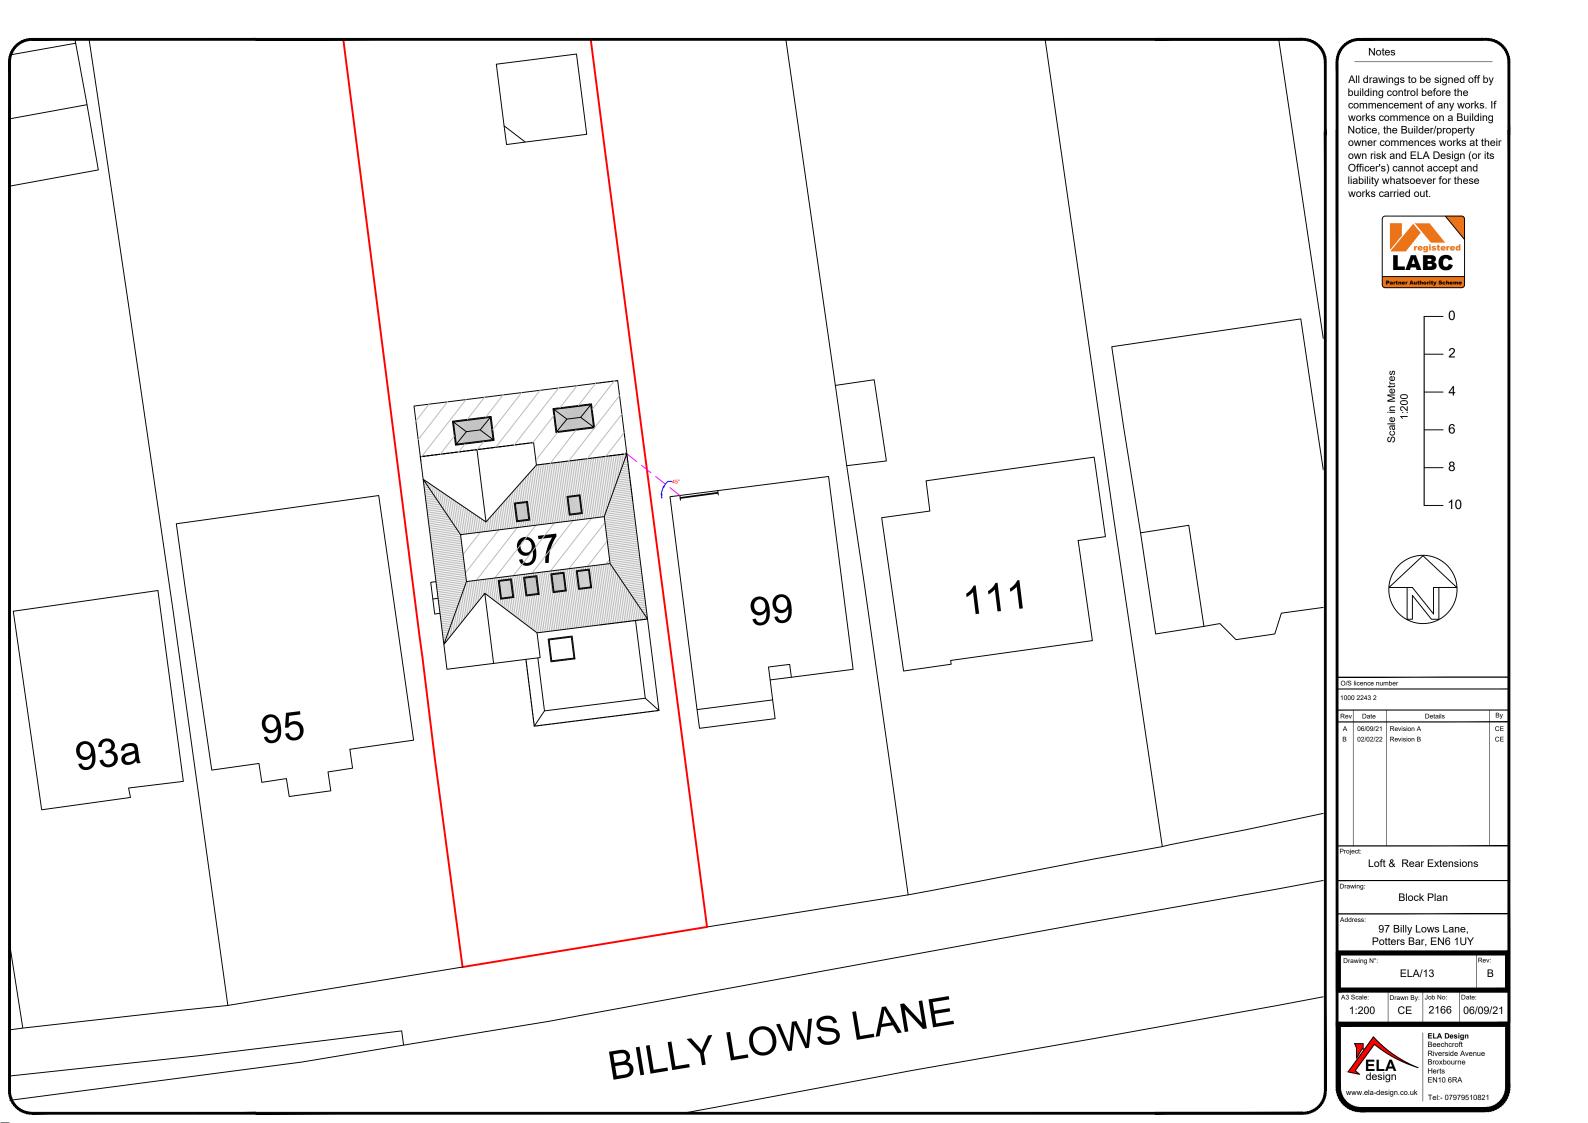

### Notes

All drawings to be signed off by building control before the commencement of any works. If works commence on a Building Notice, the Builder/property owner commences works at their own risk and ELA Design (or its Officer's) cannot accept and liability whatsoever for these works carried out.

| Rev Date Details By   A 06/09/21 Revision A CE |     |          |            |    |
|------------------------------------------------|-----|----------|------------|----|
| A 06/09/21 Revision A CE                       | Rev | Date     | Details    | Ву |
|                                                | A   | 06/09/21 | Revision A | CE |

Loft & Rear Extensions

Existing Elevations

Address:

97 Billy Lows Lane, Potters Bar, EN6 1UY

A3 Scale: Drawn By: Job No: Date: 1:100 CE 2166 06/09/21

ELA Design Beechcroft Riverside Avenue Broxbourne Herts EN10 6RA