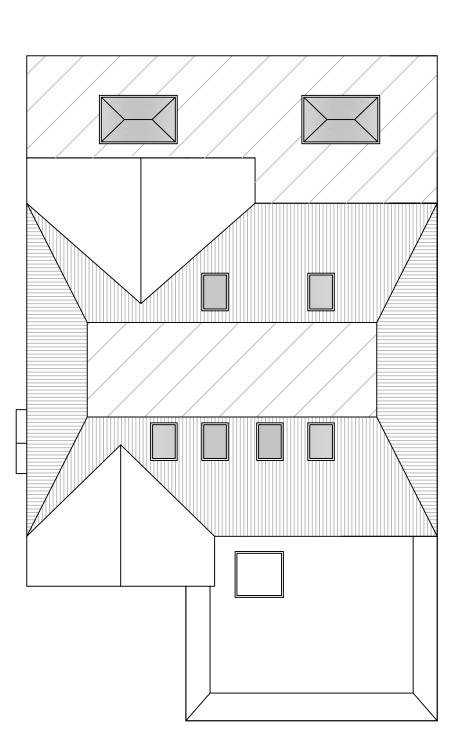

Loft & Rear Extensions

Proposed Elevations

97 Billy Lows Lane, Potters Bar, EN6 1UY

CE 2166 06/09/21 1:100

Riverside Avenue EN10 6RA

**EXISTING ROOF PLAN** 

PROPOSED ROOF PLAN

Notes

All drawings to be signed off by building control before the commencement of any works. If works commence on a Building Notice, the Builder/property owner commences works at their own risk and ELA Design (or its Officer's) cannot accept and liability whatsoever for these works carried out.

| Rev   | Date     | Details    | Ву |
|-------|----------|------------|----|
| Α     | 06/09/21 | Revision A | CE |
| В     | 02/02/22 | Revision B | CE |
|       |          |            |    |
|       |          |            |    |
|       |          |            |    |
|       |          |            |    |
|       |          |            |    |
|       |          |            |    |
|       |          |            |    |
|       |          |            |    |
|       |          |            |    |
| Proje | ect:     |            |    |
| <br>  |          |            |    |

Loft & Rear Extensions

Orawing:

Roof Plan

97 Billy Lows Lane, Potters Bar, EN6 1UY

| A3 Scale: | Drawn By: | Job No: | Date: | 1:100 | CE | 2166 | 06/09/21

**ELA** design

ELA Design Beechcroft Riverside Avenue Broxbourne Herts EN10 6RA