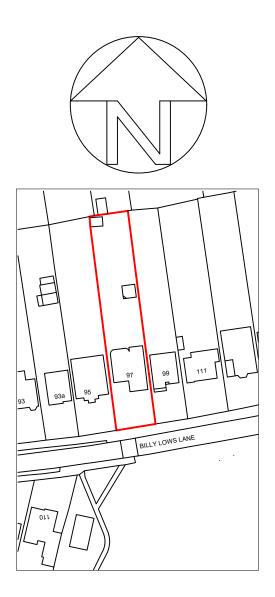

LOCATION PLAN

O/S licence number 1000 2243 2

| Rev | Date     | Details    | Ву |  |
|-----|----------|------------|----|--|
| A   | 06/09/21 | Revision A | CE |  |

Loft & Rear Extensions

Site Location Plan

97 Billy Lows Lane, Potters Bar, EN6 1UY

ELA/18

Drawn By: Job No: Date: 2166 06/09/21 1:1250

ELA Design Beechcroft Riverside Avenue Broxbourne Herts EN10 6RA Tel:- 07979510821