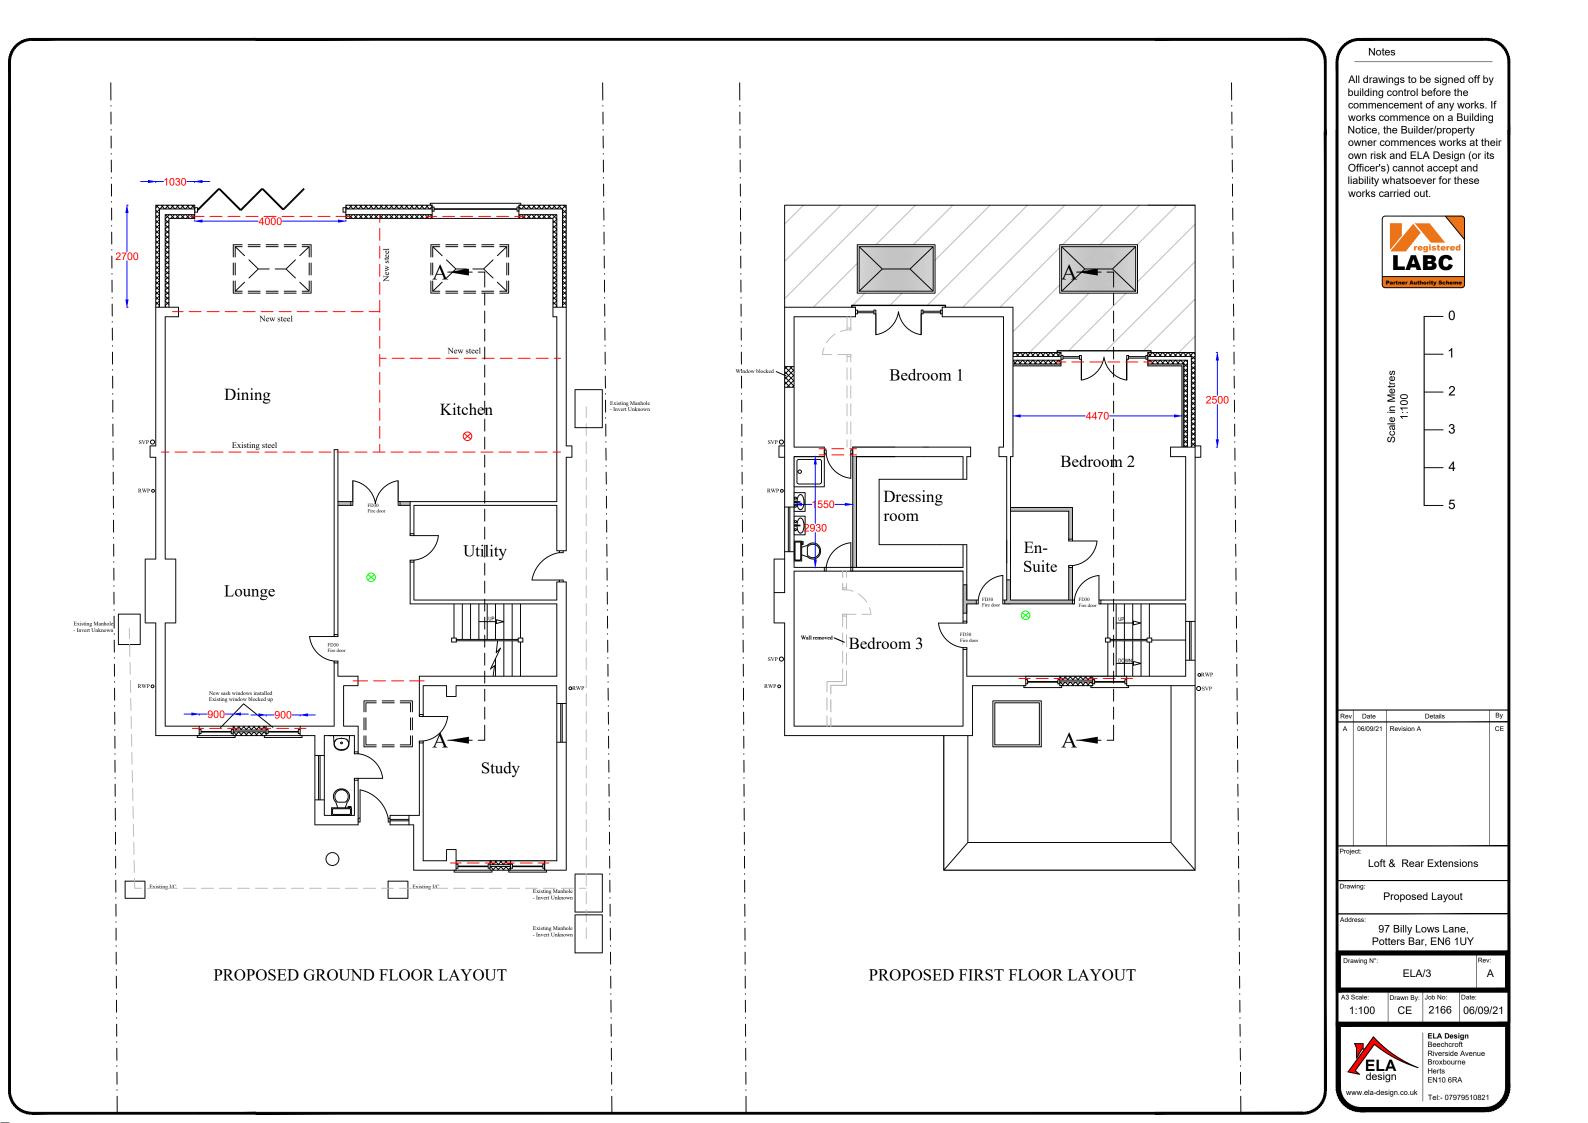

mencement of any works. If works commence on a Building Notice, the Builder/property owner commences works at their own risk and ELA Design (or its Officer's) cannot accept and liability whatsoever for these works carried out.





| Rev Date Details By   A 06/09/21 Revision A CE |     |          |            |    |
|------------------------------------------------|-----|----------|------------|----|
| A 06/09/21 Revision A CE                       | Rev | Date     | Details    | Ву |
|                                                | A   | 06/09/21 | Revision A | CE |

Loft & Rear Extensions

Existing Elevations

Address:

97 Billy Lows Lane, Potters Bar, EN6 1UY

A3 Scale: Drawn By: Job No: Date: 1:100 CE 2166 06/09/21



ELA Design Beechcroft Riverside Avenue Broxbourne Herts EN10 6RA









## PROPOSED FRONT ELEVATION



# PROPOSED SIDE ELEVATION



PROPOSED REAR ELEVATION (WITH DORMER)

PROPOSED SIDE ELEVATION

#### Notes

All drawings to be signed off by building control before the commencement of any works. If works commence on a Building Notice, the Builder/property owner commences works at their own risk and ELA Design (or its Officer's) cannot accept and liability whatsoever for these works carried out.





| Rev      | Date                 | Details                  | Ву       |  |
|----------|----------------------|--------------------------|----------|--|
| A<br>B   | 06/09/21<br>02/02/22 | Revision A<br>Revision B | CE<br>CE |  |
| В        | 02/02/22             | Revision B               | CE       |  |
|          |                      |