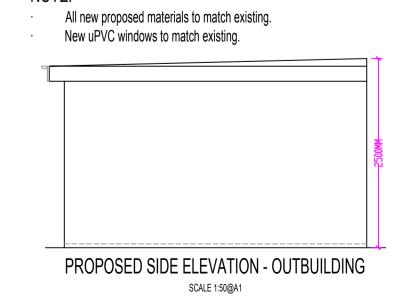

All furniture shown in drawings is for illustration purposes only.

Existing foundations, lintels and wall to be exposed if required by Building Control for assessment and upgrading if found inadequate. Fire Precautions: All doors marked with FD30 to be to current British Standards. All new fire doors to be fitted with 3x4" steel butt hinges or 3x30min fire rated hinges, with appropriate CE and BS EN stamps on each hinge if using brass or chrome.