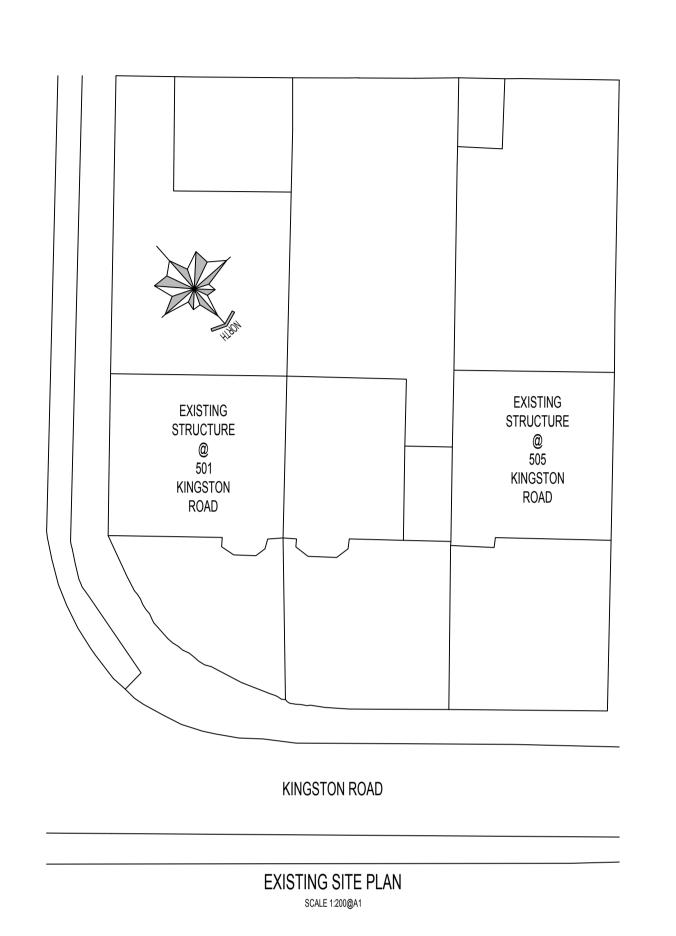

## Comments

The General contractor is responsible for the verification of all dimensions on site and shall inform the contract administrator of any

Do not scale from this drawing. Use figure dimension only.

All furniture shown in drawings is for illustration purposes only.

Existing foundations, lintels and wall to be exposed if required by Building Control for assessment and upgrading if found inadequate. Fire Precautions: All doors marked with FD30 to be to current British Standards. All new fire doors to be fitted with 3x4" steel butt hinges or 3x30min fire rated hinges, with appropriate CE and BS EN stamps on each hinge if using brass or chrome.