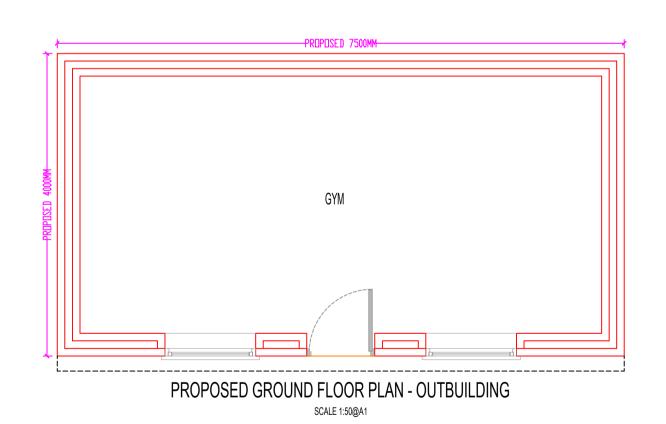

All furniture shown in drawings is for illustration purposes only.

Existing foundations, lintels and wall to be exposed if required by Building Control for assessment and upgrading if found inadequate. Fire Precautions: All doors marked with FD30 to be to current British Standards. All new fire doors to be fitted with 3x4" steel butt hinges or 3x30min fire rated hinges, with appropriate CE and BS EN stamps on each hinge if using brass or chrome.

Self contained mains operated interlinked smoke alarms (BS 5446) and fitted with battery backup to be provided to all landings and hall ceiling shown as (SD).

Actual size of riser & tread for the proposed staircase, to be confirmed on site prior to istallation by staircase specialist to avoid any issues with headroom/pitch.