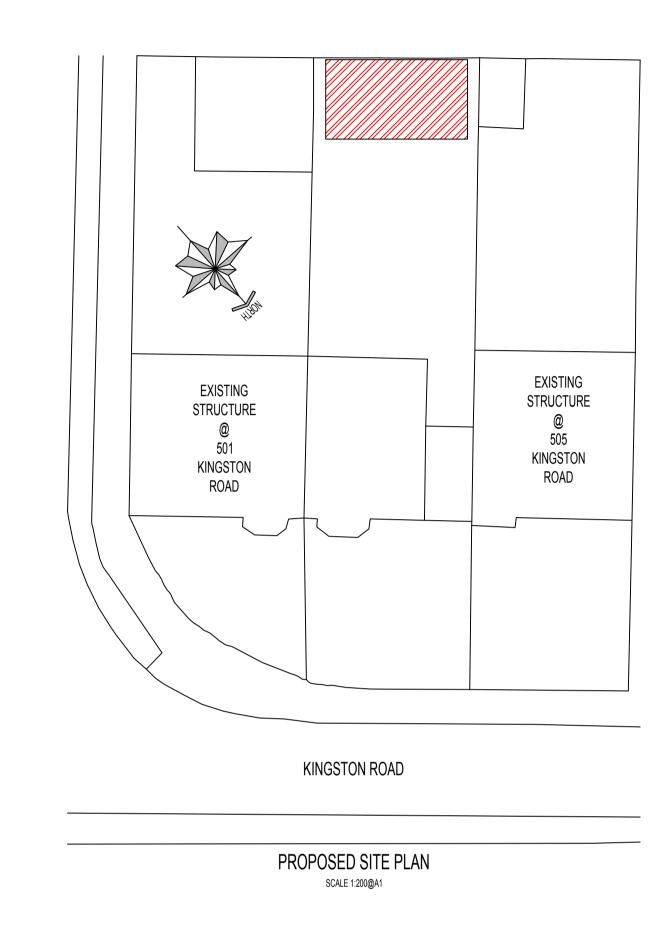

## Comments

The General contractor is responsible for the verification of all dimensions on site and shall inform the contract administrator of any

Do not scale from this drawing. Use figure dimension only.

All furniture shown in drawings is for illustration purposes only.

Existing foundations, lintels and wall to be exposed if required by Building Control for assessment and upgrading if found inadequate. Fire Precautions: All doors marked with FD30 to be to current British Standards. All new fire doors to be fitted with 3x4" steel butt hinges or 3x30min fire rated hinges, with appropriate CE and BS EN stamps on each hinge if using brass or chrome.