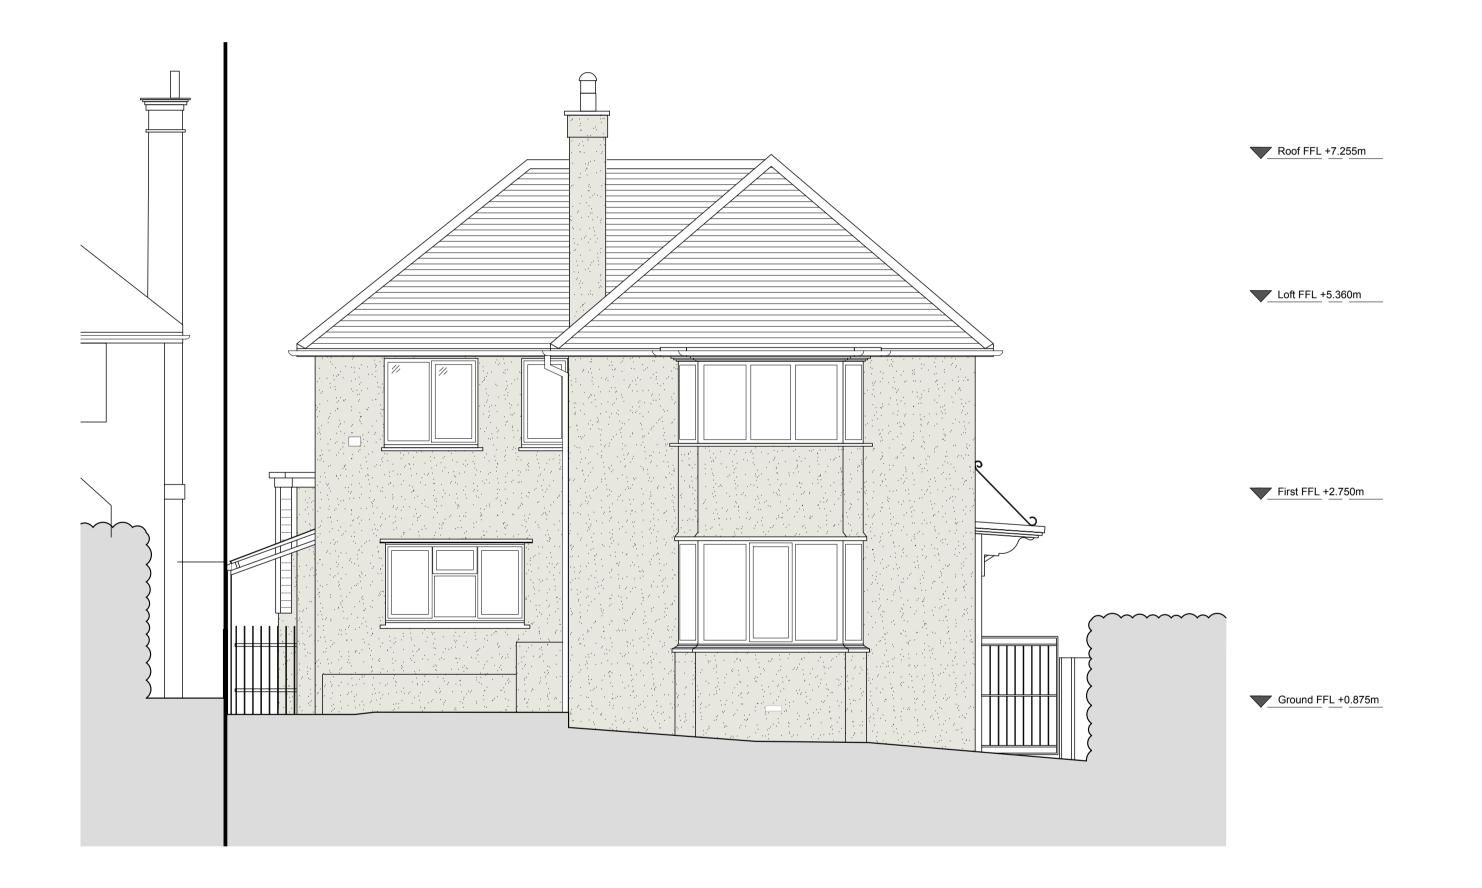

Project 17 Meadway Road, Epsom Client Molly & Alexia Scale 1 : 100 at A3 1 : 50 at A1 **Date** 16/06/23 Drawing Title
Existing Side Elevation D Checked Drawn **Approved Drawing Status**For Information **Project View Drawing No. Rev** 17525 E 017 -7C West Street Ewell, KT17 1UZ lee@whitemanarchitects.com www.whitemanarchitects.com Telephone +44 (0)7496 618 924