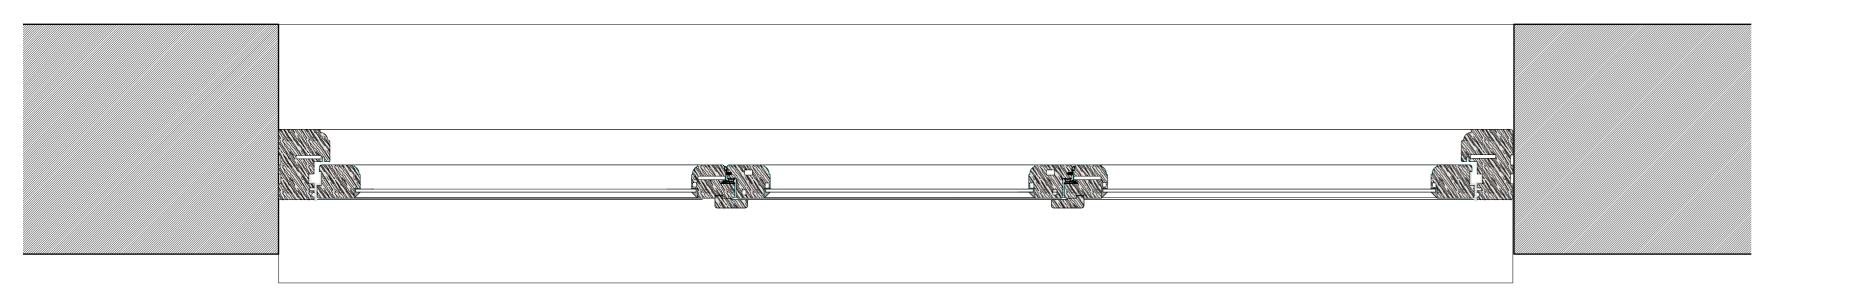

## 2 Proposed Timber Window Plan 1:5 @ A1 / 1:10 @ A3

GW -05 GW -06 GW -08 **Proposed Timber** Window

Painted in RAL 7016

1 Proposed Timber Window
1:10 @ A1 / 1:20 @ A3

3 Proposed Timber Window Section

1:5 @ A1 / 1:10 @ A3