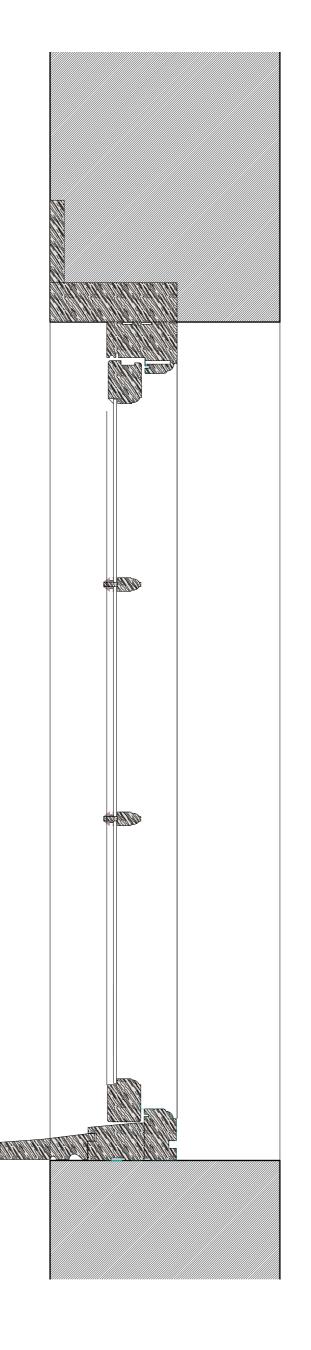

## 2 Proposed Timber Window Plan 1:5 @ A1 / 1:10 @ A3

GW -05 GW -06 GW -08 **Proposed Timber** Window

Painted in RAL 7016

1 Proposed Timber Window
1:10 @ A1 / 1:20 @ A3

3 Proposed Timber Window Section

1:5 @ A1 / 1:10 @ A3