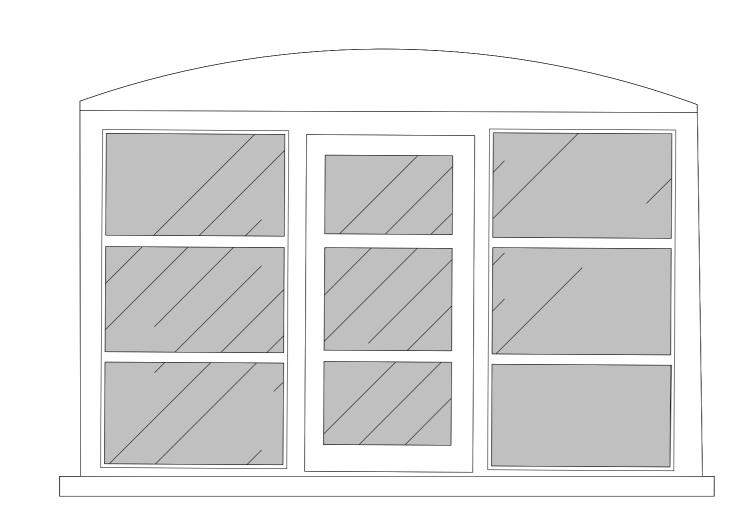

## 2 Proposed Timber Window Plan 1:5 @ A1 / 1:10 @ A3

GW -05 GW -06 GW -08 **Proposed Timber** Window

Painted in RAL 7016

1 Proposed Timber Window
1:10 @ A1 / 1:20 @ A3

3 Proposed Timber Window Section

1:5 @ A1 / 1:10 @ A3