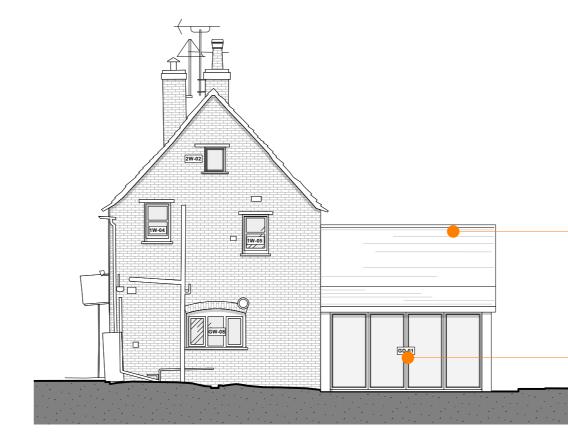

7016                                                                                                                |       |
| 4 Powder coated aluminium Bi-Fold<br>Doors. RAL 7016                                                                                                                   |       |



01 EAST ELEVATION 1:50@A1 / 1:100@A3





4 6 0 SCALE: 1:50 @ A1 / 1:100 @ A3

**PLANNING ISSUE ONLY** 

THE CLIENTS ATTENTION IS DRAWN TO THE CDM REGULATIONS AND PARTY WALL ACT.

THE CONTRACTOR IS TO PROVIDE TO THE CLIENT A HEALTH AND SAFTEY PLAN FOR THE WORKS

APPROPRIATE ASBESTOS SURVEYS MUST BE UNDERTAKEN PRIOR TO COMMENCEMENT

NO MANHOLES WERE LIFTED THROUGH SURVEYING THE PROPERTY. CONTRACTOR IS REQUIRED TO INSPECT DRAINAGE SYSTEM TO CHECK THEY WORK PRIOR TO COMMENCEMENT

| 1 |

4







04 SOUTH ELEVATION 1:50@A1 / 1:100@A3





| Revision Description                                                                                                                                                       | Date                                                                                                                                                                                                   | Check | Rev |  |  |  |
|----------------------------------------------------------------------------------------------------------------------------------------------------------------------------|----------------------------------------------------------------------------------------------------------------------------------------------------------------------------------