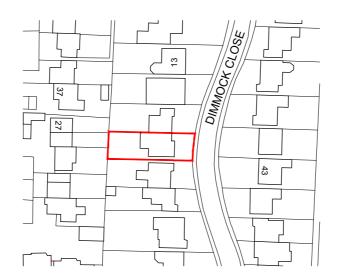

Planning Boundary (253 m²) Ownership Boundary

bloomfields
01892 831 600
www.bloomfieldsltd.co.uk
drawing@bloomfieldsltd.co.uk

| Client:<br>F Archer |                  |  |
|---------------------|------------------|--|
| Site Addr           | ess:             |  |
| 10 Dimm             | ock Close,       |  |
| Paddock             | Wood, Tonbridge, |  |
| TN12 6H             | S                |  |

| Issued for Plann | nina    |         |    |
|------------------|---------|---------|----|
| Revision:        | Rev By: | Checked | Ву |
| A 22 NR 2023     | FGT     | GM      |    |

Scale: Drawn By: 1:1250 @ A4 EGT Project: Conversion of Garage Drawing Title:
Site Location Plan
St: | Job No: