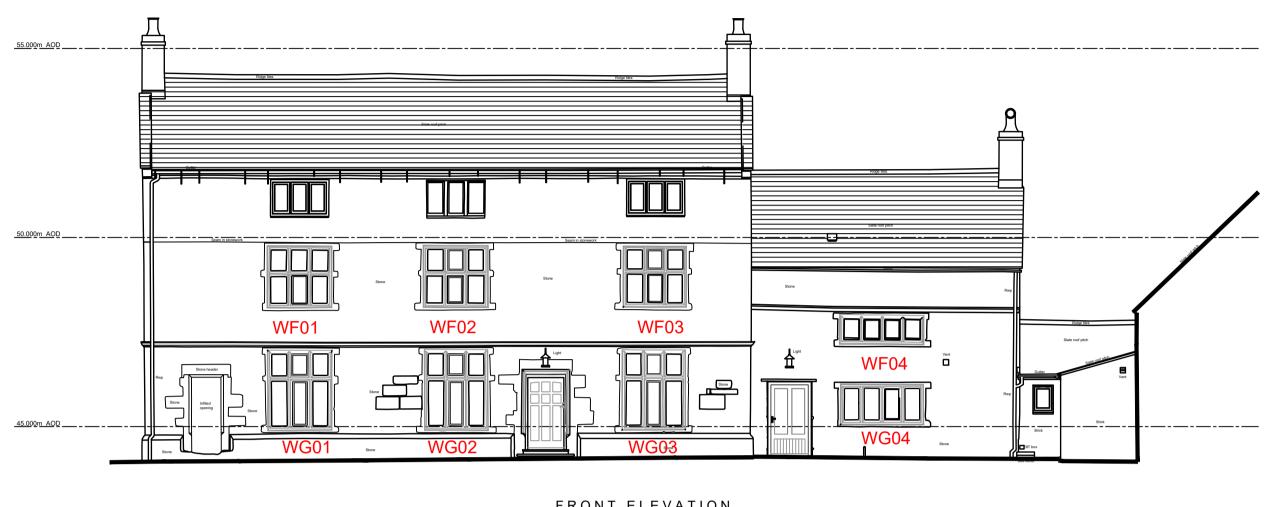

## RG - RECCLESIA OR EQUAL SLIMLINE DOUBLE GLAZED UNIT IN BRONZE FRAME SET WITHIN EXISTING STONE MULLIONS

1 0 1 2 3 4 5 Metres

LEFT ELEVATION ASHTON HALL

RIGHT ELEVATION ASHTON HALL

Penmon House 76, Hoole Road, Hoole, Chester CH2 3NL www.willacyhorsewood.co.uk Tel: 07973 322953 01244 853891 E-Mail: mark@willacyhorsewood.co.uk