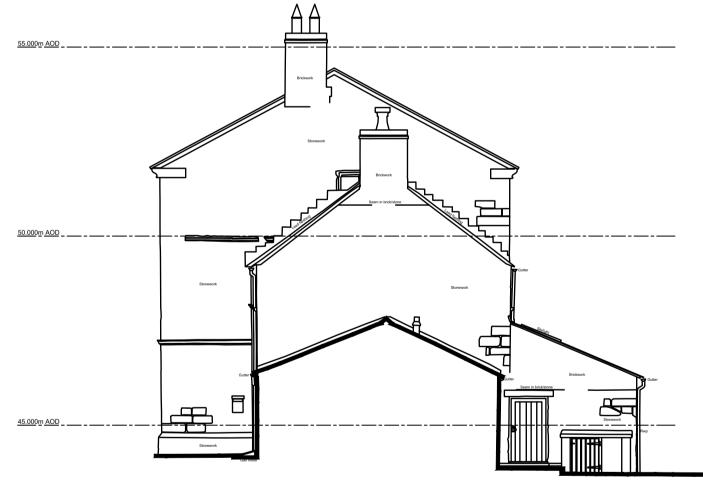

## RG - RECCLESIA OR EQUAL SLIMLINE DOUBLE GLAZED UNIT IN BRONZE FRAME SET WITHIN EXISTING STONE MULLIONS

1 0 1 2 3 4 5 Metres

LEFT ELEVATION ASHTON HALL

RIGHT ELEVATION ASHTON HALL

Penmon House 76, Hoole Road, Hoole, Chester CH2 3NL www.willacyhorsewood.co.uk Tel: 07973 322953 01244 853891 E-Mail: mark@willacyhorsewood.co.uk