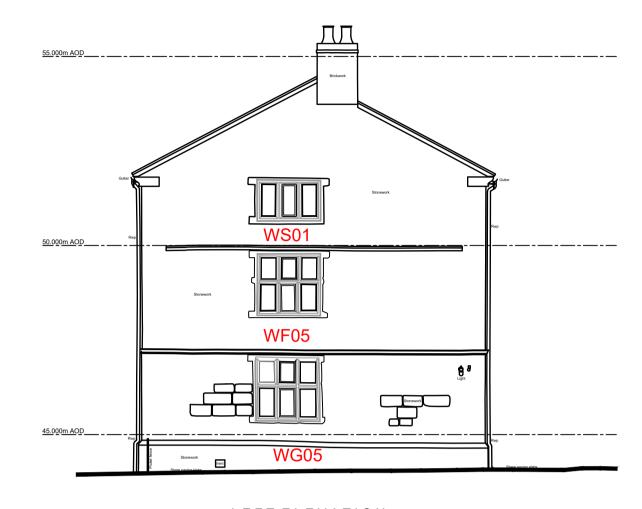

## RG - RECCLESIA OR EQUAL SLIMLINE DOUBLE GLAZED UNIT IN BRONZE FRAME SET WITHIN EXISTING STONE MULLIONS

1 0 1 2 3 4 5 Metres

LEFT ELEVATION ASHTON HALL

RIGHT ELEVATION ASHTON HALL

Penmon House 76, Hoole Road, Hoole, Chester CH2 3NL www.willacyhorsewood.co.uk Tel: 07973 322953 01244 853891 E-Mail: mark@willacyhorsewood.co.uk