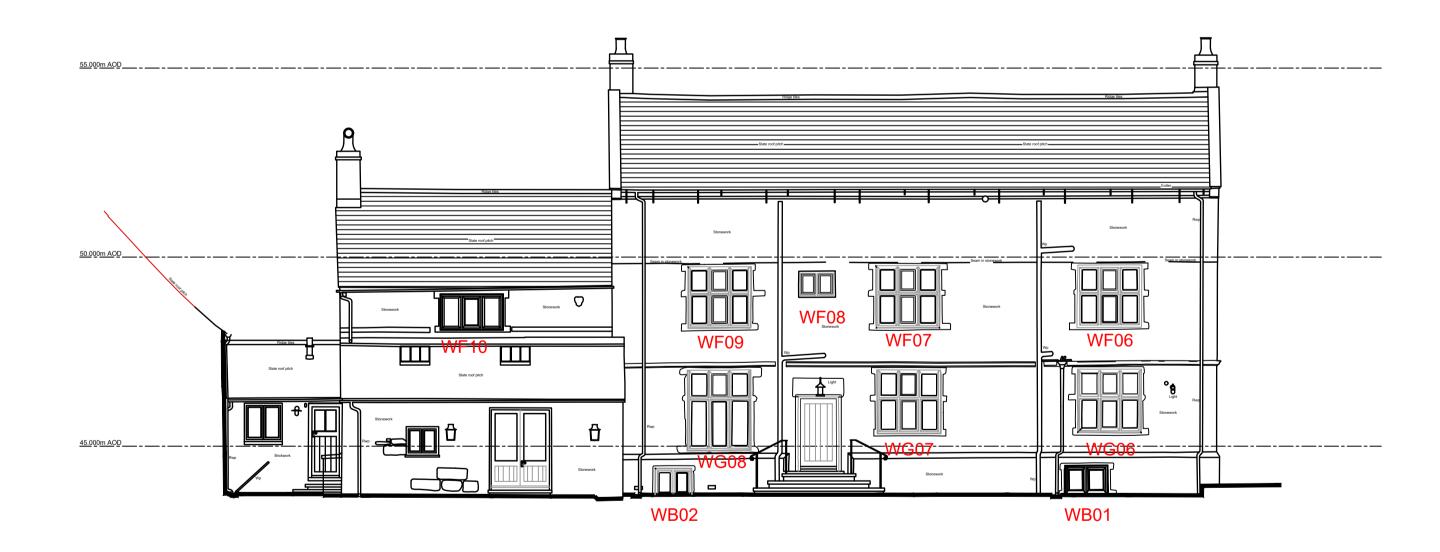

## RG - RECCLESIA OR EQUAL SLIMLINE DOUBLE GLAZED UNIT IN BRONZE FRAME SET WITHIN EXISTING STONE MULLIONS

1 0 1 2 3 4 5 Metres

LEFT ELEVATION ASHTON HALL

RIGHT ELEVATION ASHTON HALL

Penmon House 76, Hoole Road, Hoole, Chester CH2 3NL www.willacyhorsewood.co.uk Tel: 07973 322953 01244 853891 E-Mail: mark@willacyhorsewood.co.uk