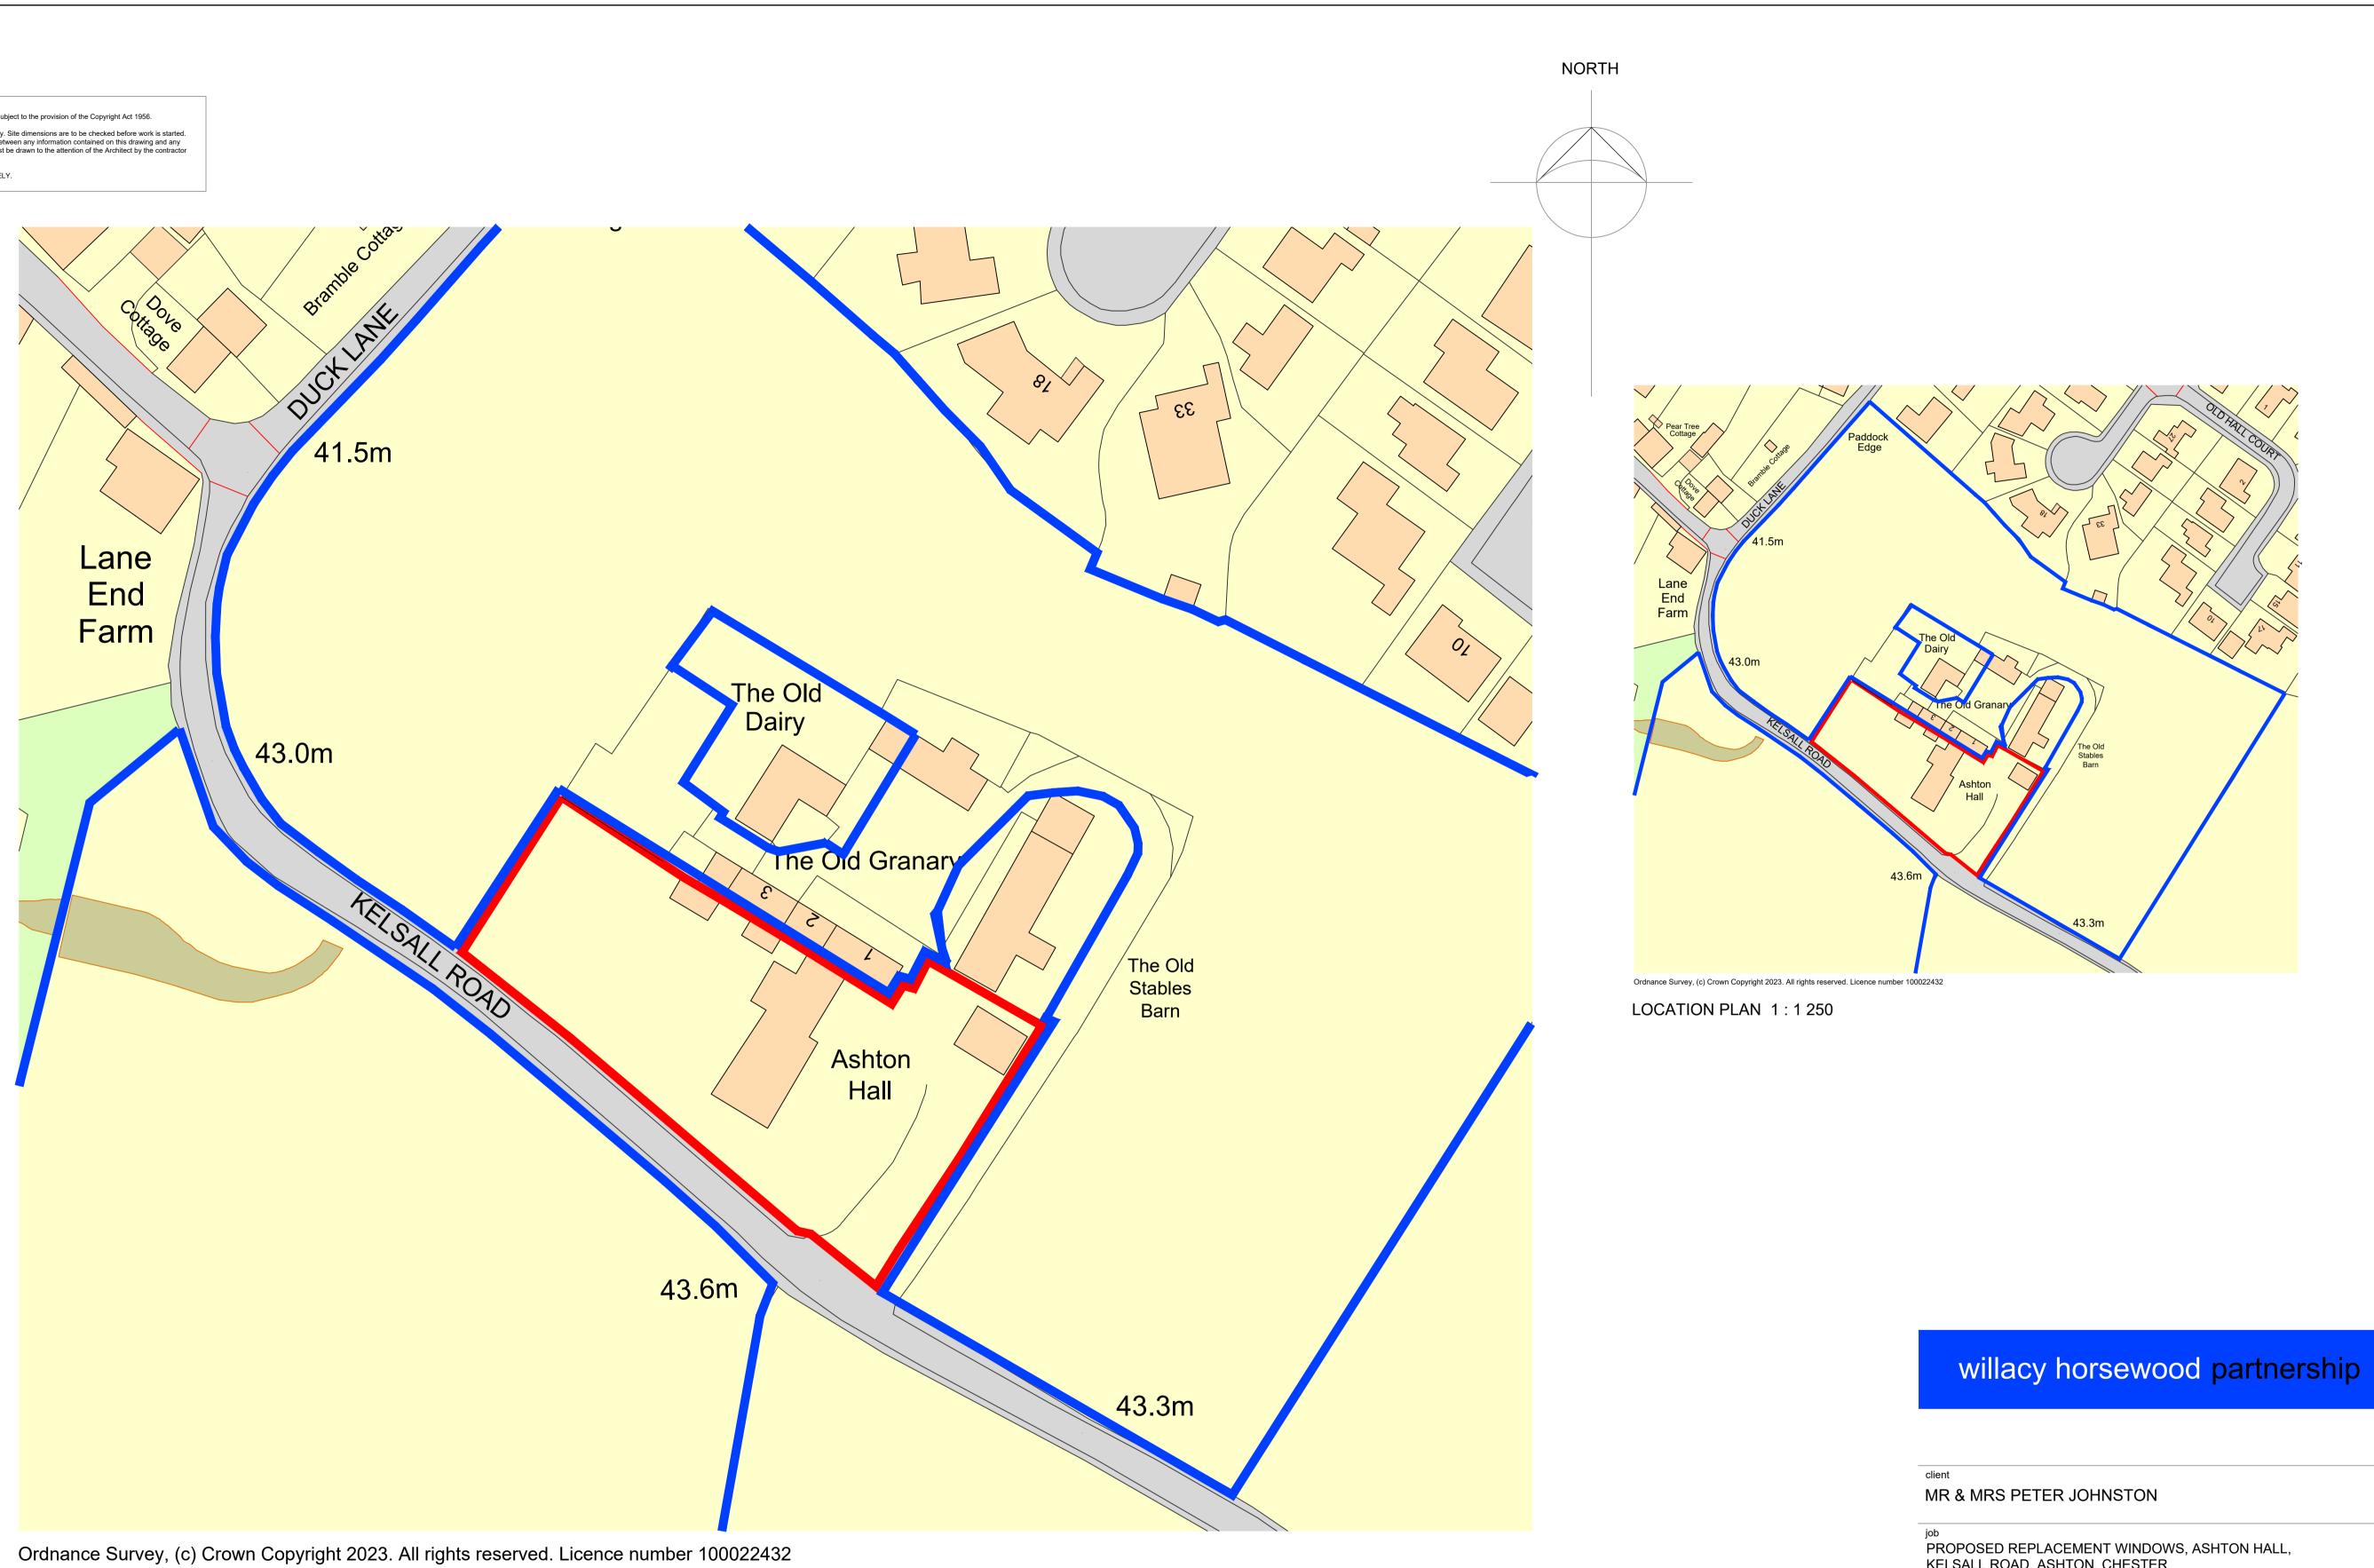

BLOCK PLAN 1:500

| <sup>client</sup><br>MR & MRS P | ETER JOHNS                    | TON                      |             |     |
|---------------------------------|-------------------------------|--------------------------|-------------|-----|
|                                 | EPLACEMENT V<br>D, ASHTON, CH | VINDOWS, ASHTON<br>ESTER | I HALL,     |     |
| title<br>BLOCK AND              | LOCATION P                    | LANS                     |             |     |
| scale                           | date                          | job no.                  | drawing no. | rev |
|                                 | 06 OCT'23                     | MSW176                   | L01         |     |