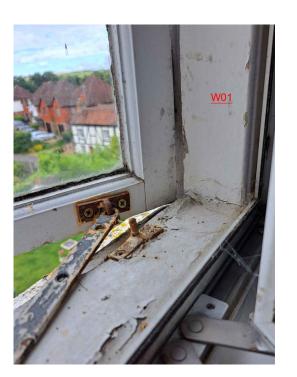

MR & MRS PHILLIPS

project

YEW COTTAGE STATION ROAD EYNSFORD, KENT, DA4 0ER

drawing title PHOTOGRAPHS scale at sheet

issue purpose

LISTED BUILDING CONSENT

| project no. | drawing no.<br>2023-874/03 |                    |
|-------------|----------------------------|--------------------|
| 2023-874    |                            |                    |
| sheet       | revision                   | north point        |
| 1 OF 1      |                            |                    |
| drawn       | checked by                 | 1 <del>(   )</del> |
| LT          |                            |                    |
| signed      | date                       |                    |
|             | AUGUST 2023                |                    |