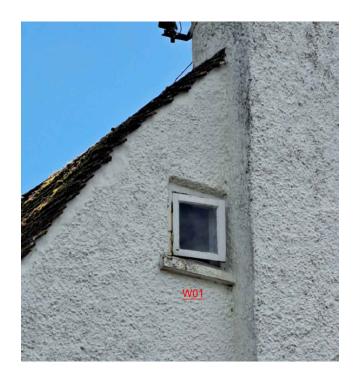

MR & MRS PHILLIPS

project

YEW COTTAGE STATION ROAD EYNSFORD, KENT, DA4 0ER

drawing title PHOTOGRAPHS scale at sheet

issue purpose

LISTED BUILDING CONSENT

| project no. | drawing no.<br>2023-874/03 |                    |
|-------------|----------------------------|--------------------|
| 2023-874    |                            |                    |
| sheet       | revision                   | north point        |
| 1 OF 1      |                            |                    |
| drawn       | checked by                 | 1 <del>(   )</del> |
| LT          |                            |                    |
| signed      | date                       |                    |
|             | AUGUST 2023                |                    |