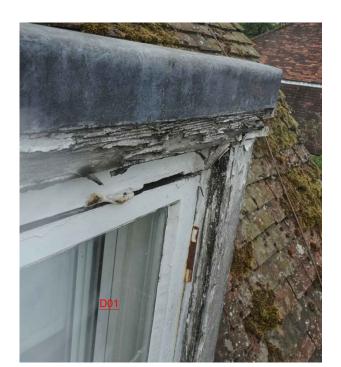

MR & MRS PHILLIPS

project

YEW COTTAGE STATION ROAD EYNSFORD, KENT, DA4 0ER

drawing title PHOTOGRAPHS scale at sheet

issue purpose

LISTED BUILDING CONSENT

| project no. | drawing no.<br>2023-874/03 |                    |
|-------------|----------------------------|--------------------|
| 2023-874    |                            |                    |
| sheet       | revision                   | north point        |
| 1 OF 1      |                            |                    |
| drawn       | checked by                 | 1 <del>(   )</del> |
| LT          |                            |                    |
| signed      | date                       |                    |
|             | AUGUST 2023                |                    |