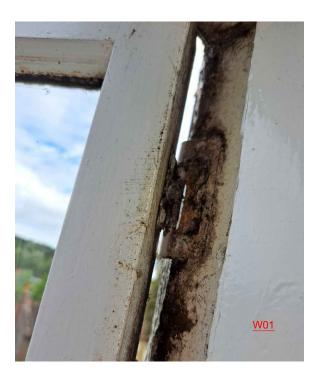

MR & MRS PHILLIPS

project

YEW COTTAGE STATION ROAD EYNSFORD, KENT, DA4 0ER

drawing title PHOTOGRAPHS scale at sheet

issue purpose

LISTED BUILDING CONSENT

| project no. | drawing no.<br>2023-874/03 |                    |
|-------------|----------------------------|--------------------|
| 2023-874    |                            |                    |
| sheet       | revision                   | north point        |
| 1 OF 1      |                            |                    |
| drawn       | checked by                 | 1 <del>(   )</del> |
| LT          |                            |                    |
| signed      | date                       |                    |
|             | AUGUST 2023                |                    |