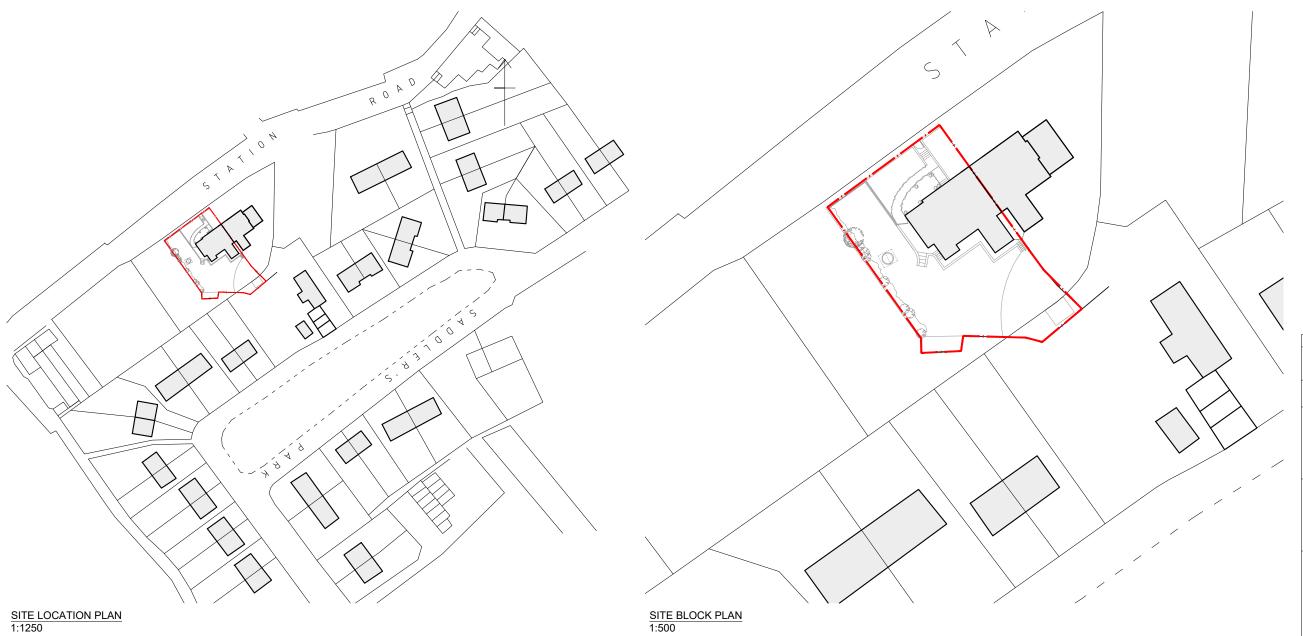

CHECKED

DATE

YEW COTTAGE STATION ROAD EYNSFORD, KENT, DA4 0ER

BY

drawing title SITE LOCATION AND BLOCK PLAN scale at sheet 1:1250 1:500 ON A3

issue purpose

LISTED BUILDING CONSENT

| project no. | drawing no. |             |  |  |  |
|-------------|-------------|-------------|--|--|--|
| 2023-874    | 2023-874/00 |             |  |  |  |
| sheet       | revision    | north point |  |  |  |
| 1 OF 1      |             |             |  |  |  |
| drawn       | checked by  |             |  |  |  |
| LT          |             |             |  |  |  |
| signed      | date        |             |  |  |  |
|             |             |             |  |  |  |

AUGUST 2023

| 4.4050 | 0 | 12.5 | 25 | 37.5 | 50 | 62.5m |
|--------|---|------|----|------|----|-------|
| 1:1250 |   |      |    |      |    |       |
|        |   |      |    |      |    |       |
|        | 0 | 5    | 10 | 15   | 20 | 25m   |
| 1:500  |   |      |    |      |    |       |