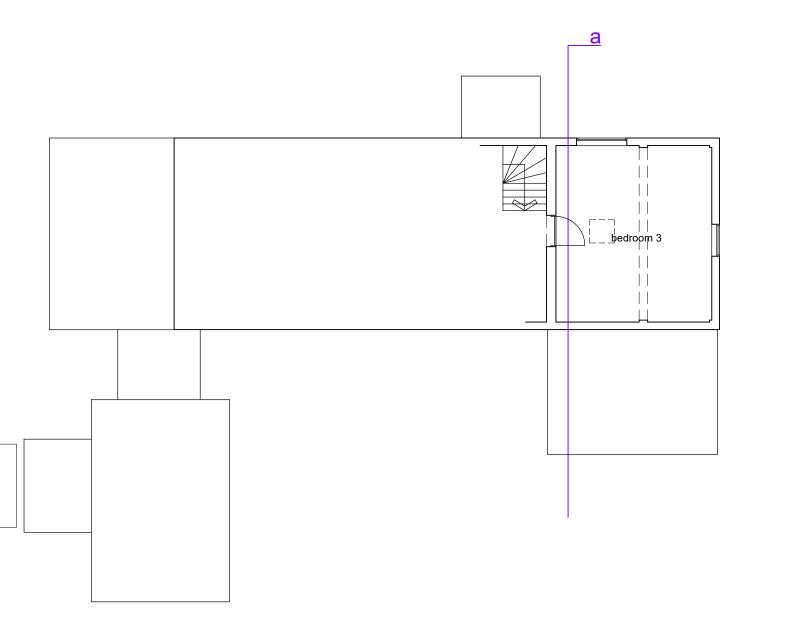

ground floor plan

rear elevation (south west)

front elevation (north east)

first floor plan (part)

attic plan

side elevation (south east)

side elevation (north west)

roof plan

section a

| Rev. Date Details       | Drawn Checked        |
|-------------------------|----------------------|
| Issued for:<br>PLANNING |                      |
| Project/Client:         | Project No:          |
| Deerbolt Cottage        | 1801                 |
| Wetheringsett           | Dwg No: Rev:         |
| Wetheringsett           | 30                   |
| for Mr & Mrs Bachu      | Scale:<br>1:100 @ A1 |
| Drawing:                | North:               |
| plans & elevations      |                      |
| and addition            | Drawn By: Date:      |
| and section             | nb 18.09.23          |
| as existing             | Checked By: Date:    |
|                         | nb 18.09.23          |