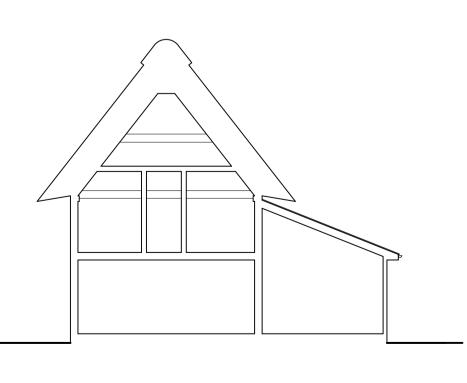

ground floor plan

rear elevation (south west)

front elevation (north east)

first floor plan (part)

attic plan

side elevation (south east)

side elevation (north west)

roof plan

section a

| Rev. Date Details       | Drawn Checked        |
|-------------------------|----------------------|
| Issued for:<br>PLANNING |                      |
| Project/Client:         | Project No:          |
| Deerbolt Cottage        | 1801                 |
| Wetheringsett           | Dwg No: Rev:         |
| Wetheringsett           | 30                   |
| for Mr & Mrs Bachu      | Scale:<br>1:100 @ A1 |
| Drawing:                | North:               |
| plans & elevations      |                      |
| and addition            | Drawn By: Date:      |
| and section             | nb 18.09.23          |
| as existing             | Checked By: Date:    |
|                         | nb 18.09.23          |