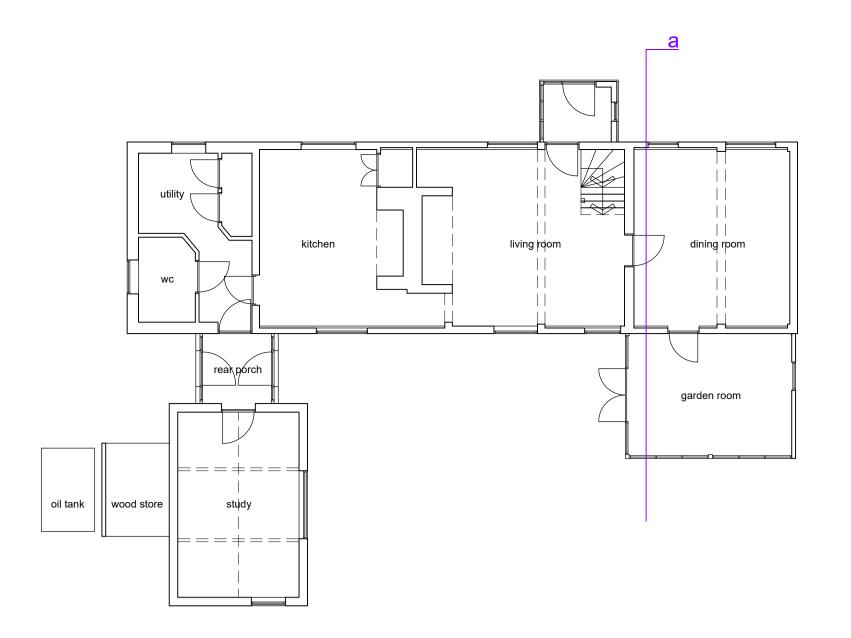

ground floor plan

rear elevation (south west)

front elevation (north east)

first floor plan (part)

attic plan

side elevation (south east)

side elevation (north west)

roof plan