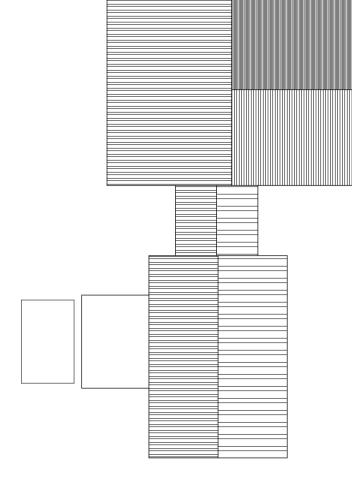

ground floor plan

rear elevation (south west)

front elevation (north east)

first floor plan (part)

attic plan

side elevation (south east)

side elevation (north west)

roof plan