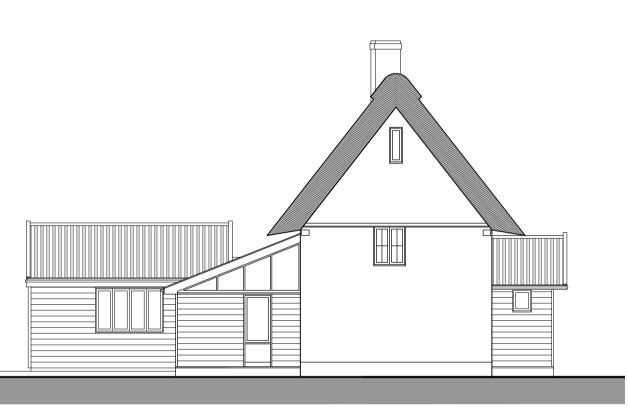

ground floor plan

rear elevation (south west)

front elevation (north east)

first floor plan (part)

attic plan

side elevation (south east)

side elevation (north west)

roof plan