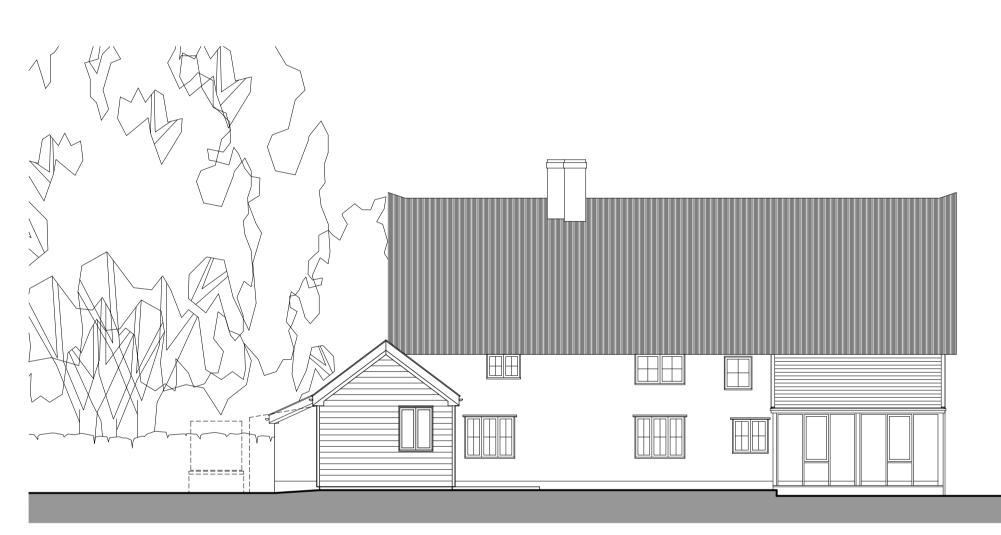

ground floor plan

rear elevation (south west)

front elevation (north east)

first floor plan (part)

attic plan

side elevation (south east)

side elevation (north west)

roof plan