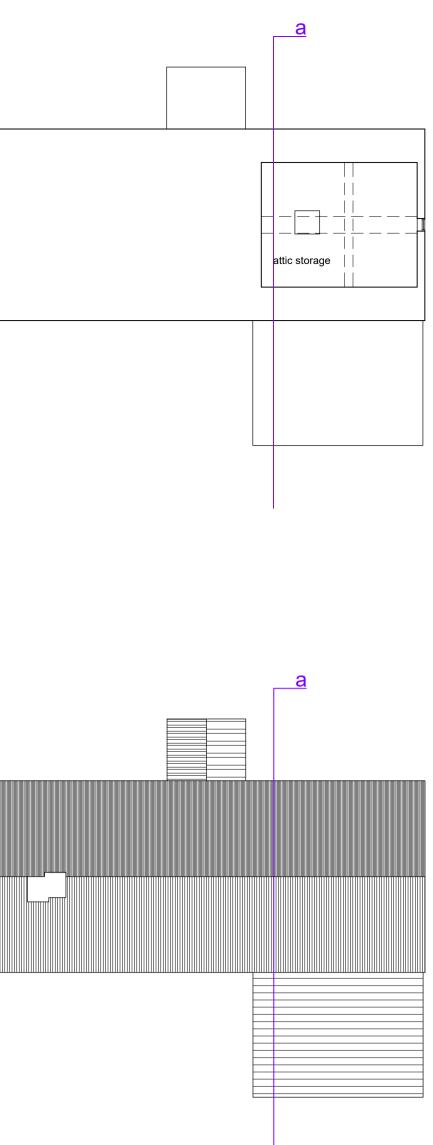

ground floor plan

rear elevation (south west)

front elevation (north east)

first floor plan (part)

attic plan

side elevation (south east)

side elevation (north west)

roof plan