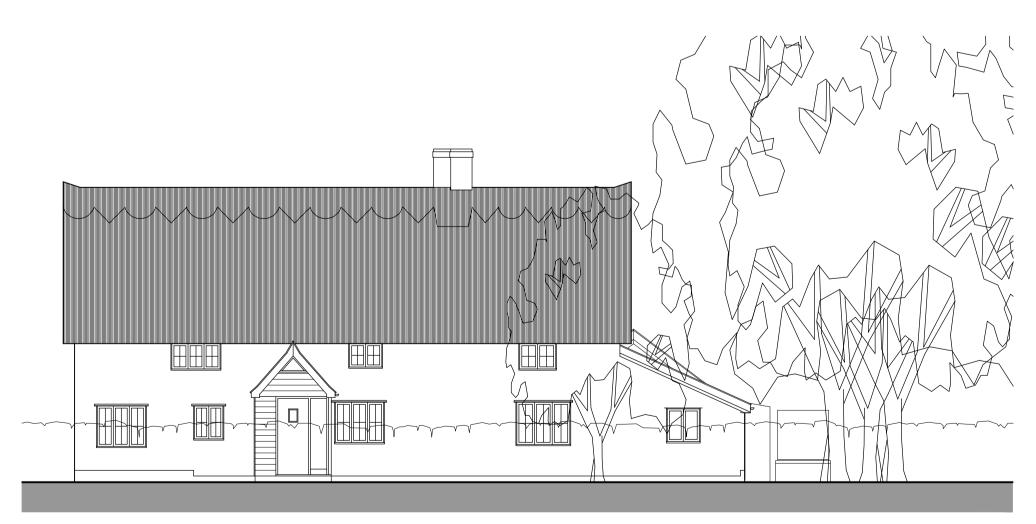

ground floor plan

rear elevation (south west)

front elevation (north east)

first floor plan (part)

attic plan

side elevation (south east)

side elevation (north west)

roof plan