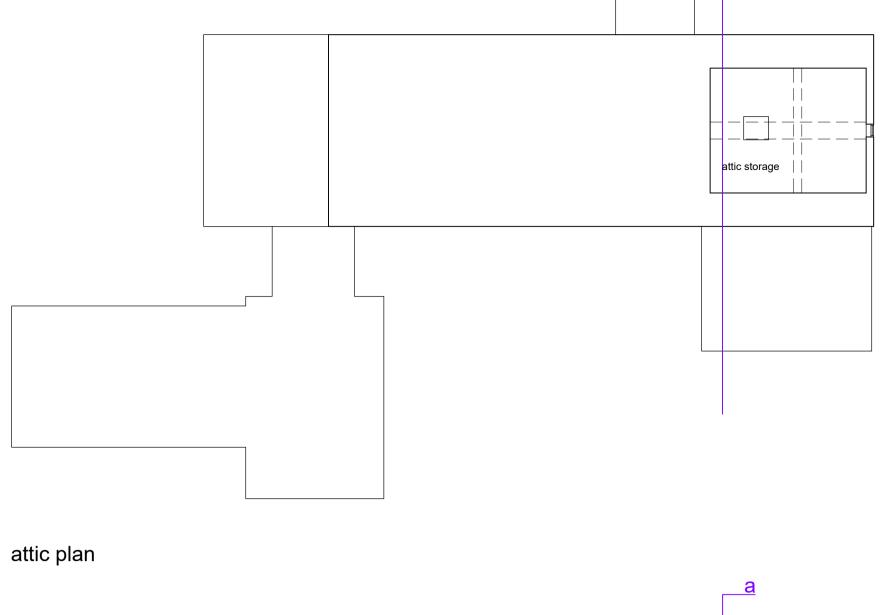

ground floor plan

first floor plan (part)

rear elevation (south west)

side elevation (south east)

roof plan

front elevation (north east)

side elevation (north west)

section a