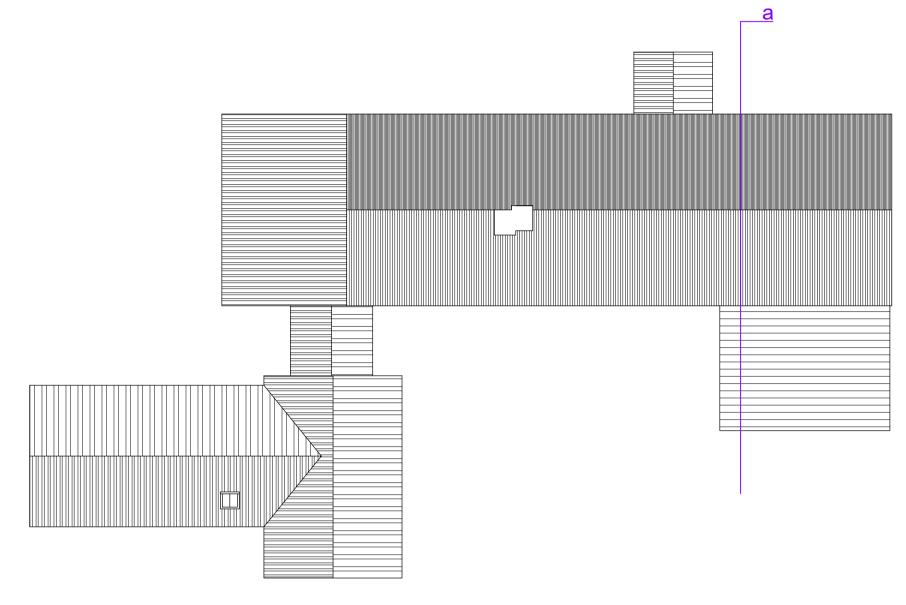

ground floor plan

first floor plan (part)

rear elevation (south west)

side elevation (south east)

roof plan

front elevation (north east)

side elevation (north west)

section a