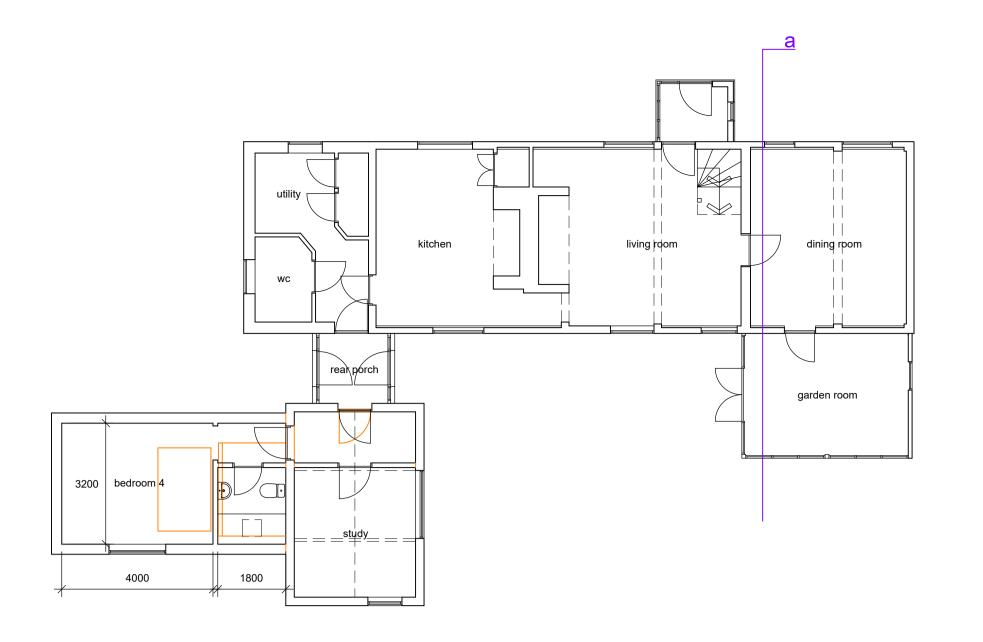

ground floor plan

first floor plan (part)

rear elevation (south west)

side elevation (south east)

roof plan

front elevation (north east)

side elevation (north west)

section a