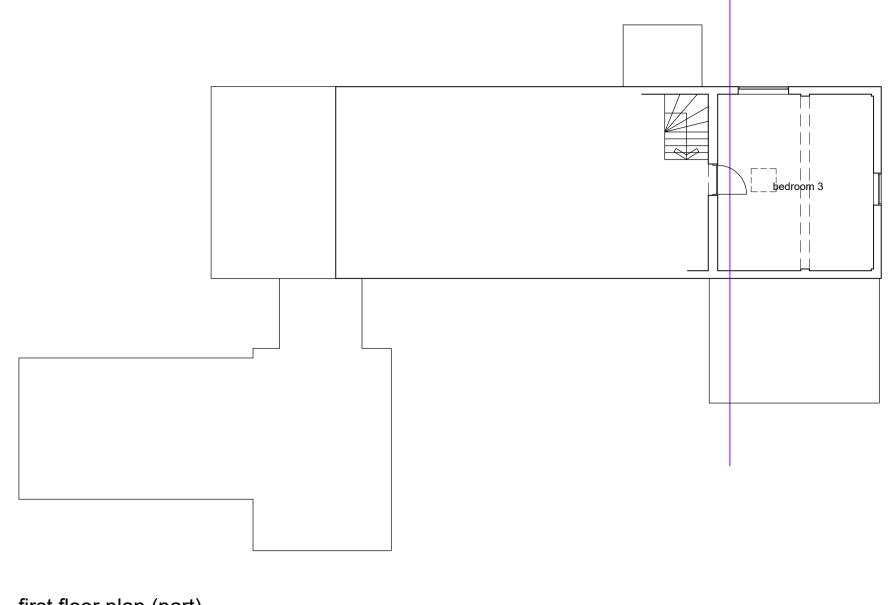

ground floor plan

first floor plan (part)

rear elevation (south west)

side elevation (south east)

roof plan

front elevation (north east)

side elevation (north west)

section a