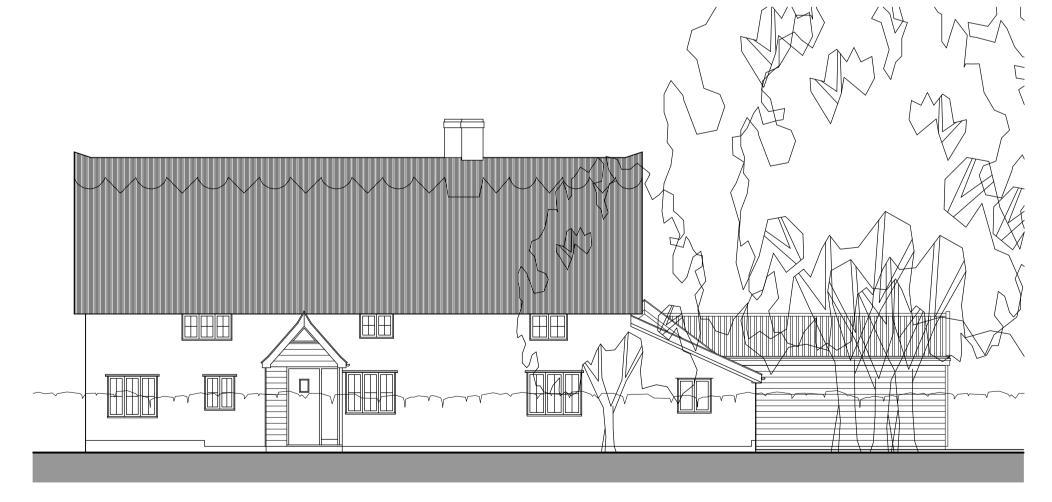

ground floor plan

first floor plan (part)

rear elevation (south west)

side elevation (south east)

roof plan

front elevation (north east)

side elevation (north west)

section a