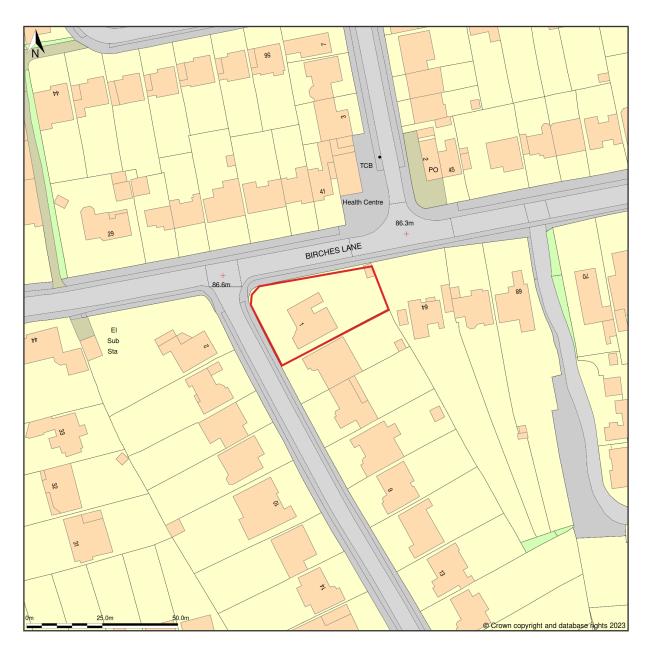

## 6, Thickthorn Close, Kenilworth, Warwickshire, CV8 2AF

Location Plan shows area bounded by: 429565.78, 270966.95 429765.78, 271166.95 (at a scale of 1:1250), OSGridRef: SP29667106. The representation of a road, track or path is no evidence of a right of way. The representation of features as lines is no evidence of a property boundary.