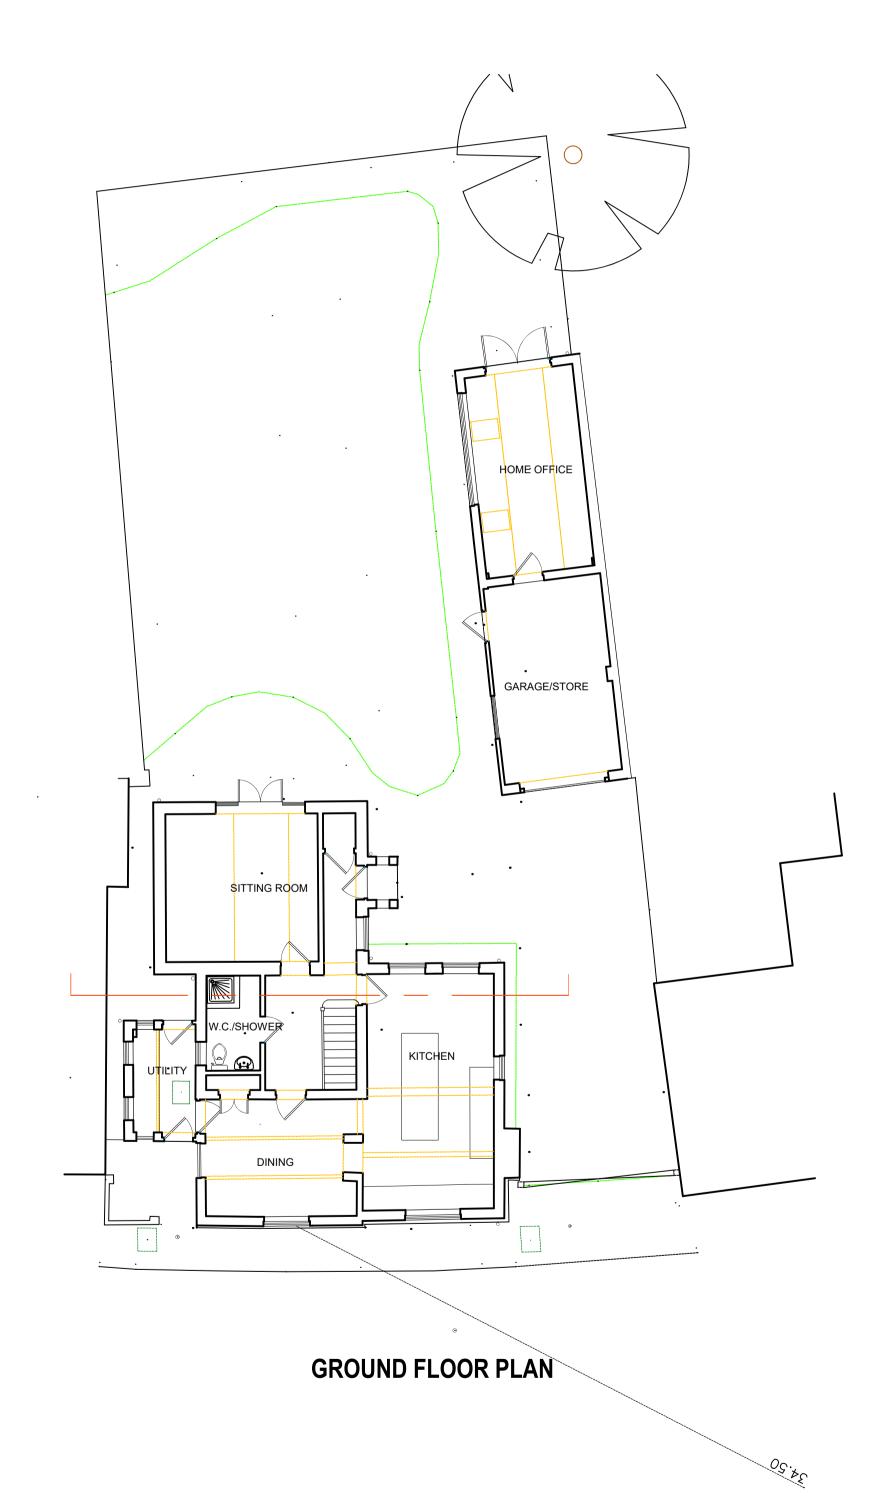

## SITE LOCATION PLAN 1:1250

| Project:<br>Rangers Cottage<br>Car Colston                  | Date:<br>Aug 2023<br>Scale@A1:<br>1:100, 1:1250<br>Drg No:<br>699.01RevA | ARCHITECTURELtd |
|-------------------------------------------------------------|--------------------------------------------------------------------------|-----------------|
| Floor plans, and elevations as existing, site location plan |                                                                          |                 |