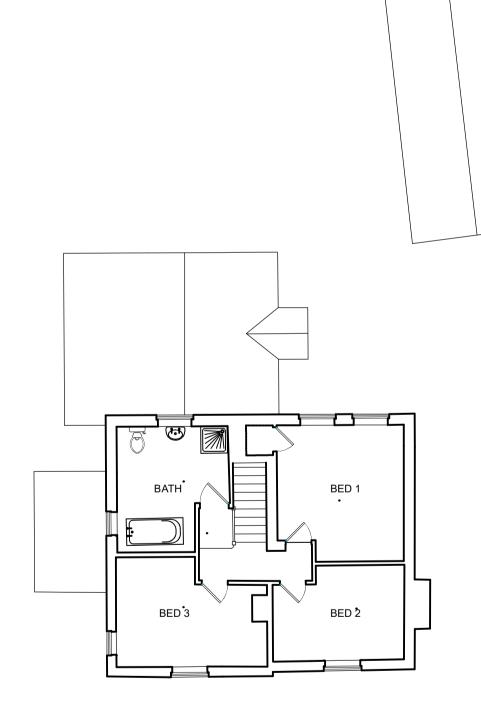

FRONT ELEVATION

**REAR ELEVATION** 



| Revision notes: |       |        |
|-----------------|-------|--------|
| Rev:            | Date: | Notes: |
|                 |       |        |
|                 |       |        |
|                 |       |        |
|                 |       |        |

## FIRST FLOOR PLAN









SIDE ELEVATION









## SITE LOCATION PLAN 1:1250

| Project:<br>Rangers Cottage<br>Car Colston                  | Date:<br>Aug 2023<br>Scale@A1:<br>1:100, 1:1250<br>Drg No:<br>699.01RevA | ARCHITECTURELtd |
|-------------------------------------------------------------|--------------------------------------------------------------------------|-----------------|
| Floor plans, and elevations as existing, site location plan |                                                                          |                 |