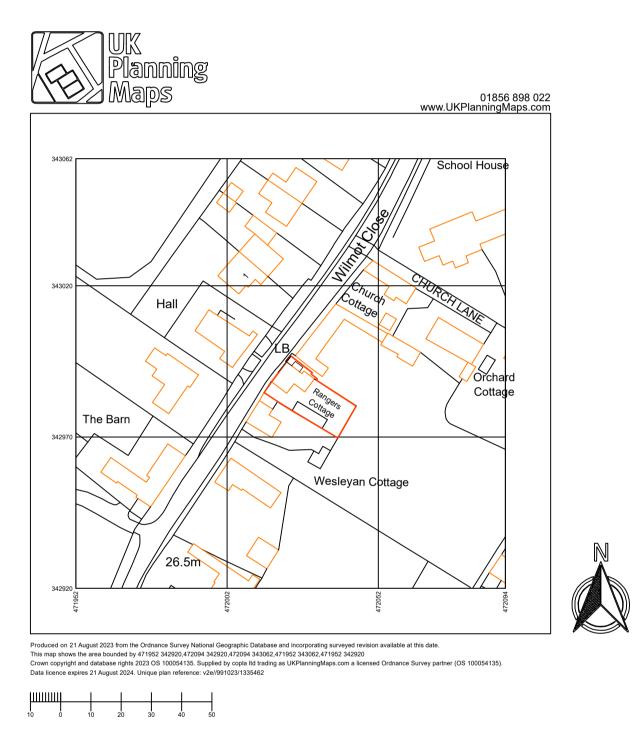

## SITE LOCATION PLAN 1:1250

| Project:<br>Rangers Cottage<br>Car Colston                  | Date:<br>Aug 2023<br>Scale@A1:<br>1:100, 1:1250<br>Drg No:<br>699.01RevA | ARCHITECTURELtd |
|-------------------------------------------------------------|--------------------------------------------------------------------------|-----------------|
| Floor plans, and elevations as existing, site location plan |                                                                          |                 |