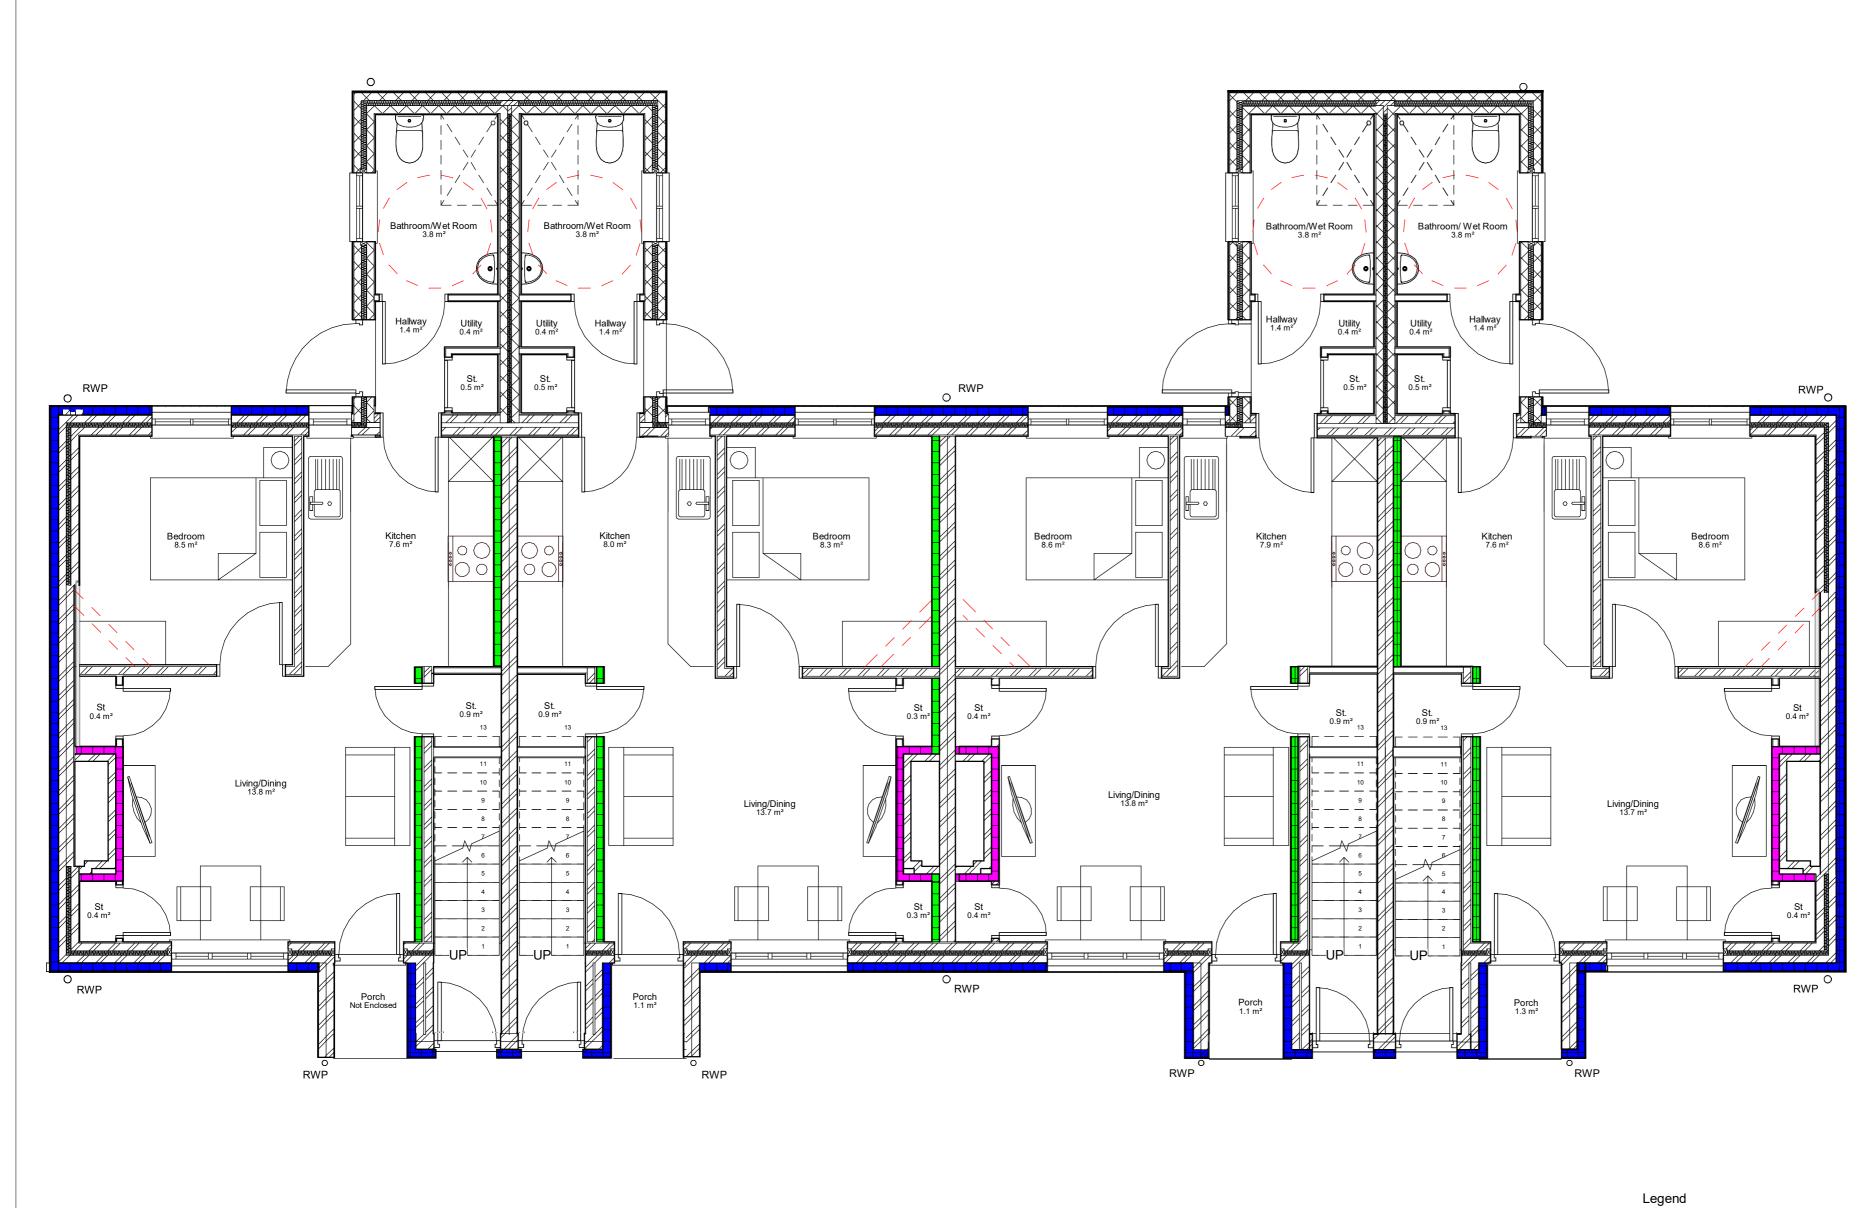

## Ground Floor Proposed

|                                        | SAFETY, HEALTH AND ENVIRONMENTAL INFORMATION:                                                                                                                                                                                                                                                                                                                                                                                                                                                                                                                                                                                                                                                                                                         |                        |                                                    |            |      |
|----------------------------------------|-------------------------------------------------------------------------------------------------------------------------------------------------------------------------------------------------------------------------------------------------------------------------------------------------------------------------------------------------------------------------------------------------------------------------------------------------------------------------------------------------------------------------------------------------------------------------------------------------------------------------------------------------------------------------------------------------------------------------------------------------------|------------------------|----------------------------------------------------|------------|------|
|                                        | ASSOCIATED                                                                                                                                                                                                                                                                                                                                                                                                                                                                                                                                                                                                                                                                                                                                            | WITH THE<br>G, NOTE T  | Zards / Risks NC<br>Types of Work<br>He following; |            | ) ON |
|                                        | Action to be Tak                                                                                                                                                                                                                                                                                                                                                                                                                                                                                                                                                                                                                                                                                                                                      | ken:                   | Refer to Health and                                | Safety Pla | n    |
| RWP <sub>O</sub>                       | NOTES   - For Internal draingage design refer to M&E<br>Engineer's drawings   - Dimensions not to be used for construction   - Refer to drawing no's 501-(TE)-8956, 502-<br>(TE)-8956, 503-(TE)-8956 for wall type details   - Refer to detail drawings for junction and opening<br>details   - To be read in confuction with Structural<br>Engineer's and M&E engineer's information   A 25.08.23   Issued for Planning BML   SS   REV DATE                                                                                                                                                                                                                                                                                                          |                        |                                                    |            |      |
| St<br>0.4 m <sup>2</sup>               | Do not scale from this drawing.<br>All dimensions must be checked on site by the contractor prior<br>to the commencement of any fabrication or building works.<br>Where applicable, dimensions and details are to be read in<br>conjunction with specialist consultants' drawings and/or other<br>specifications; any disparity is to be brought to the attention of<br>Michael Dyson Associates Limited prior to the commencement<br>of any fabrication or building works.<br>This drawing is property and copyright of Michael Dyson<br>Associates Limited; it shall not be copied to any other party<br>without the express written consent of an authorised director of<br>Michael Dyson Associates Limited.<br>Michael Dyson Associates Limited. |                        |                                                    |            |      |
| St<br>0.4 m <sup>2</sup>               | West House, Meltham Road, Honley,<br>Huddersfield HD9 6LB<br>t. 01484 666888 f. 01484 664186<br>w. www.mdyson.co.uk                                                                                                                                                                                                                                                                                                                                                                                                                                                                                                                                                                                                                                   |                        |                                                    |            |      |
| RWP                                    |                                                                                                                                                                                                                                                                                                                                                                                                                                                                                                                                                                                                                                                                                                                                                       | YORK                   | COUNCIL                                            |            |      |
|                                        | PROJECT<br>REFURBISHMENT WO<br>BELL FARM AVENUE,                                                                                                                                                                                                                                                                                                                                                                                                                                                                                                                                                                                                                                                                                                      |                        |                                                    |            |      |
|                                        | HEWORTH, YORK                                                                                                                                                                                                                                                                                                                                                                                                                                                                                                                                                                                                                                                                                                                                         |                        |                                                    |            |      |
| end<br>Proposed Insulated Plasterboard | TITLE:<br>Proposed GA Ground Floor Plan                                                                                                                                                                                                                                                                                                                                                                                                                                                                                                                                                                                                                                                                                                               |                        |                                                    |            |      |
| 100mm Proposed Accoustic Wall          | Type 1                                                                                                                                                                                                                                                                                                                                                                                                                                                                                                                                                                                                                                                                                                                                                |                        |                                                    |            |      |
| 110mm External Wall Insulation         | DRAWN BY:                                                                                                                                                                                                                                                                                                                                                                                                                                                                                                                                                                                                                                                                                                                                             | MKB                    | CHECKED BY                                         |            | SS   |
|                                        | DATE:<br>SCALE (@ A1)                                                                                                                                                                                                                                                                                                                                                                                                                                                                                                                                                                                                                                                                                                                                 | 14/07/23<br>As indicat | DATE: 14/0                                         | RAWING     |      |
|                                        |                                                                                                                                                                                                                                                                                                                                                                                                                                                                                                                                                                                                                                                                                                                                                       |                        | 594 x                                              | 420 - A2   |      |
|                                        | DRAWING No:                                                                                                                                                                                                                                                                                                                                                                                                                                                                                                                                                                                                                                                                                                                                           | 111-(PL)-89            | 900                                                | REV.       | A    |