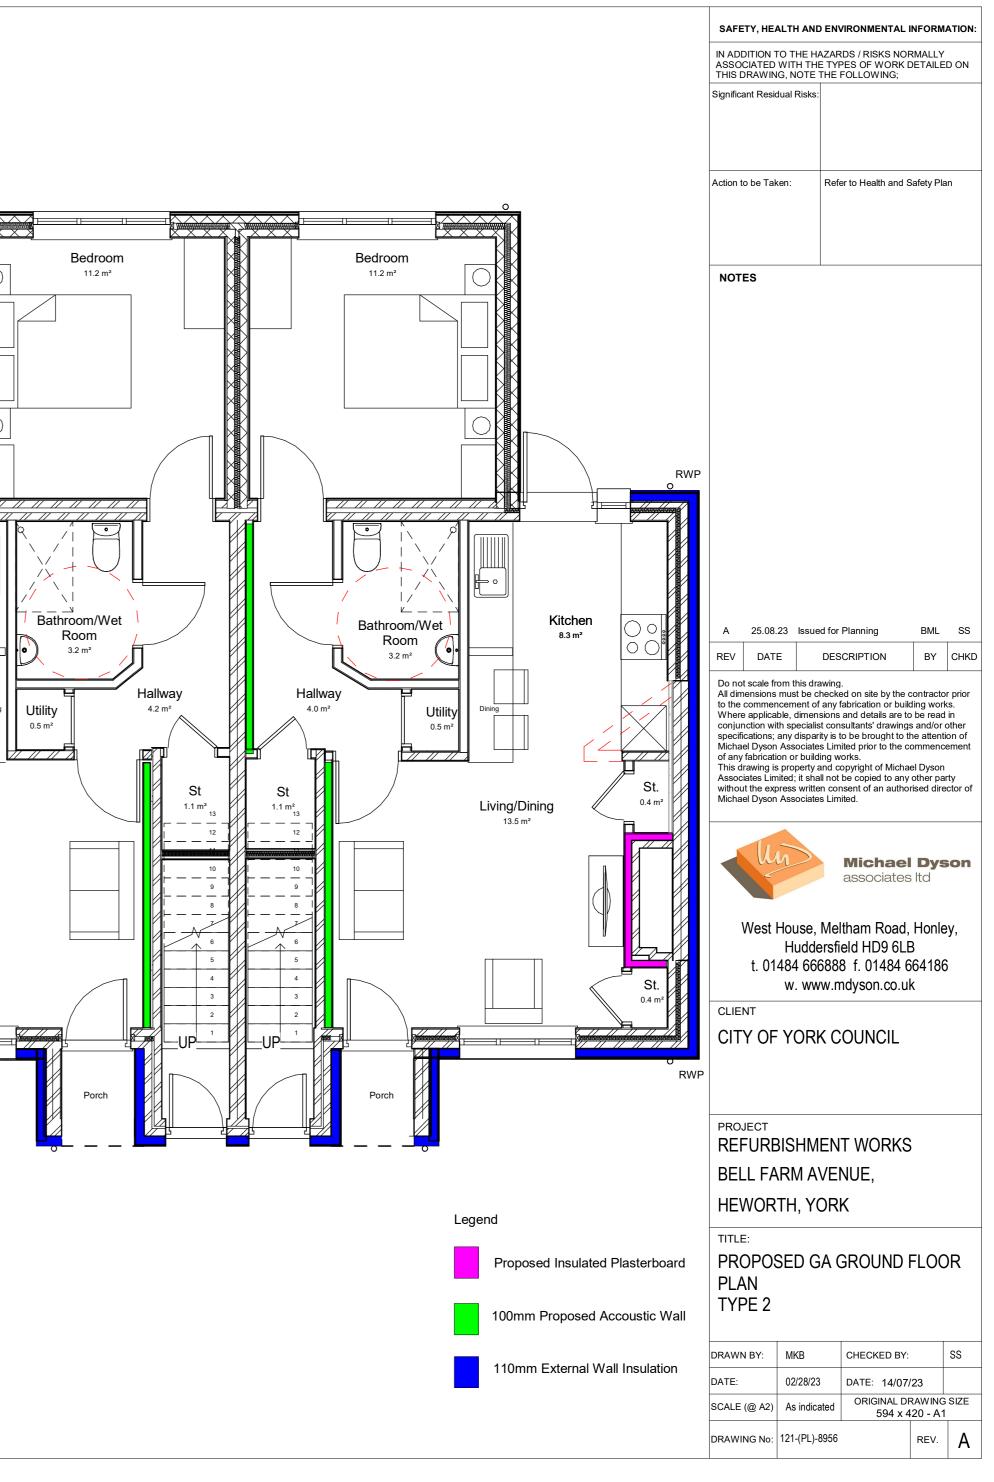

Bedroom Bedroom 11.2 m<sup>2</sup> 11.2 m<sup>2</sup> RWP RWP // // // // // // 0 -17  $\mathbf{N}$ V\_\_\_\_ Kitchen Kitchen Kitchen Bathroom/Wet Bathroom/Wet  $\circ$ 8.0 m<sup>2</sup> 8.2 m<sup>2</sup> 8.3 m² Room Room  $\bigcirc \bigcirc$  $\cap$  ( 3.2 m² 3.2 m<sup>2</sup> Hallway Hallway 4.0 m<sup>2</sup> 4.3 m<sup>2</sup> Utility Utility 0.5 m² 0.5 m Ьĭ St. St. St. St. St 0.4 m<sup>2</sup> 1.1 m² 1.1 m² 0.3 m 0.4 m² Living/Dining Living/Dining 13.6 m² 13.6 m<sup>2</sup> Living / Dining 13.5 m<sup>2</sup> 6 6 5 5 4 4 St. St. St 3 0.3 n 0.4 m<sup>2</sup> 03m 2 2 \_UP\_\_ UP-RWP RWP Porch Porch 

## Ground Floor Proposed